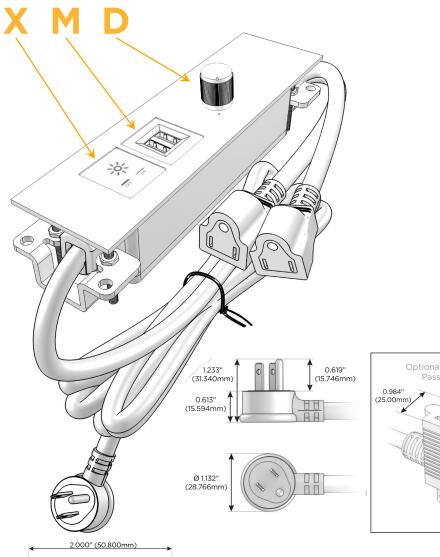

# **Module/Port Options:**

- **Tamper Resistant AC Receptacle**
- USB-A & USB-C (20W)
- Double USB-A (Fast Charging Ports 18W)
- **HDMI**
- CAT 6
- 12 RJ 12
- X Switched AC
- 3-Way Switch (Low Voltage)
- V USB-C (45W High Speed Charging Port)
- USB-C (25W High Speed Charging Port)
- R Switched AC (Rocker Switch)
- D Dimmer Switch

# Plug:

Supplied with Low Profile Flat 45° Angle 120 VAC

Optional Standard Straight 120 VAC Plug

Optional Straight 120 VAC Pass-through Plug

- CLEAN, COMPACT DESIGN
- **STREAMLINED**
- LOW PROFILE
- SIDE-EXITING CORDS
- **PLUG & PLAY**
- 6' AC CORD & PLUG (FLAT PLUG STANDARD)
- **CUSTOMIZABLE CONFIGURATIONS AND FINISHES**
- ETL LISTED FOR MOUNTING IN FURNITURE
- 15A