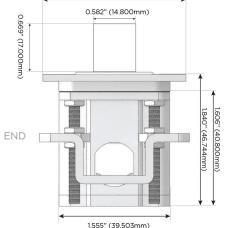

#### AC POWER & DATA CONNECTIVITY SOLUTION

M-POWER-4T-XMD-APSTP

Distributed by

Mormax Company, Inc. 8 Westchester Plaza

Elmsford, NY 10523

914-699-0101 sales@mormax.com

mormax.com

Metro Light & Power's line of power & data solutions offers sophisticated design elements combined with greater ease of installation. Streamlined and low-profile, enhanced by side-exiting cords, our outlets advance the industry with their cutting edge look and feel. We believe flexibility is key, and we provide a variety of mounting options, including the ability to mount in limited spaces. Our outlets are available in many finishes and configurations, in addition to a custom color and finish capability for our clients.

# AC POWER & DATA CONNECTIVITY SOLUTION

M-POWER-4T-XMD-APSTP

Distributed by

Mormax Company, Inc.

914-699-0101

8 Westchester Plaza Elmsford, NY 10523

sales@mormax.com mormax.com

Specs: **Modules/Ports:** 