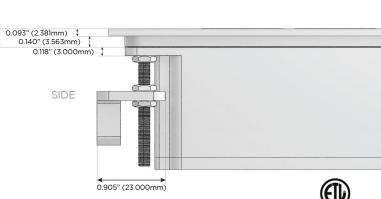

#### AC POWER & DATA CONNECTIVITY SOLUTION

M-POWER-4T-XMD-APSTP

Distributed by

Mormax Company, Inc. 8 Westchester Plaza

Elmsford, NY 10523

914-699-0101 sales@mormax.com

mormax.com

Metro Light & Power's line of power & data solutions offers sophisticated design elements combined with greater ease of installation. Streamlined and low-profile, enhanced by side-exiting cords, our outlets advance the industry with their cutting edge look and feel. We believe flexibility is key, and we provide a variety of mounting options, including the ability to mount in limited spaces. Our outlets are available in many finishes and configurations, in addition to a custom color and finish capability for our clients.

# AC POWER & DATA CONNECTIVITY SOLUTION

M-POWER-4T-XMD-APSTP

Distributed by

Mormax Company, Inc.

914-699-0101

8 Westchester Plaza Elmsford, NY 10523

sales@mormax.com mormax.com

Specs: **Modules/Ports:** 