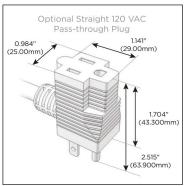

# Plug:

Supplied with Low Profile Flat 45° Angle 120 VAC

Optional Standard Straight 120 VAC Plug

Optional Straight 120 VAC Pass-through Plug

- CLEAN, COMPACT DESIGN
- **STREAMLINED**
- LOW PROFILE
- SIDE-EXITING CORDS
- **PLUG & PLAY**
- 6' AC CORD & PLUG (FLAT PLUG STANDARD)
- **CUSTOMIZABLE CONFIGURATIONS AND FINISHES**
- ETL LISTED FOR MOUNTING IN FURNITURE
- 15A