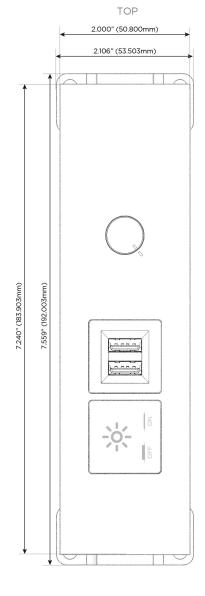

# **Module/Port Options:**

- **Tamper Resistant AC Receptacle**
- USB-A & USB-C (20W)
- Double USB-A (Fast Charging Ports 18W)
- **HDMI**
- CAT 6
- 12 RJ 12
- X Switched AC
- 3-Way Switch (Low Voltage)
- V USB-C (45W High Speed Charging Port)
- USB-C (25W High Speed Charging Port)
- R Switched AC (Rocker Switch)
- D Dimmer Switch