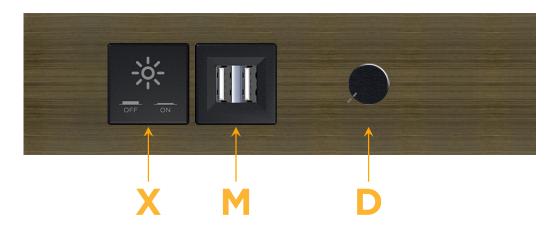

# **Module/Port Options:**

- **Tamper Resistant AC Receptacle**
- USB-A & USB-C (20W)
- Double USB-A (Fast Charging Ports 18W)
- **HDMI**
- CAT 6
- 12 RJ 12
- X Switched AC
- 3-Way Switch (Low Voltage)
- V USB-C (45W High Speed Charging Port)
- USB-C (25W High Speed Charging Port)
- R Switched AC (Rocker Switch)
- D Dimmer Switch

Switched AC

Double USB-A (Fast Charging Ports - 18W)

**Dimmer Switch** 

0.234" (5.944mm)