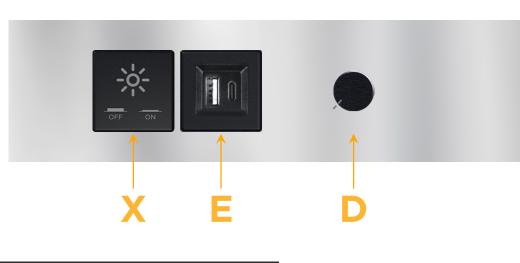

#### Module/Port Options:

- A Tamper Resistant AC Receptacle
- E USB-A & USB-C (20W)
- M Double USB-A (Fast Charging Ports 18W)
- H HDMI
- 6 CAT 6
- 12 RJ 12
- X Switched AC
- Y 3-Way Switch (Low Voltage)
- V USB-C (45W High Speed Charging Port)
- S USB-C (25W High Speed Charging Port)
- R Switched AC (Rocker Switch)
- D Dimmer Switch