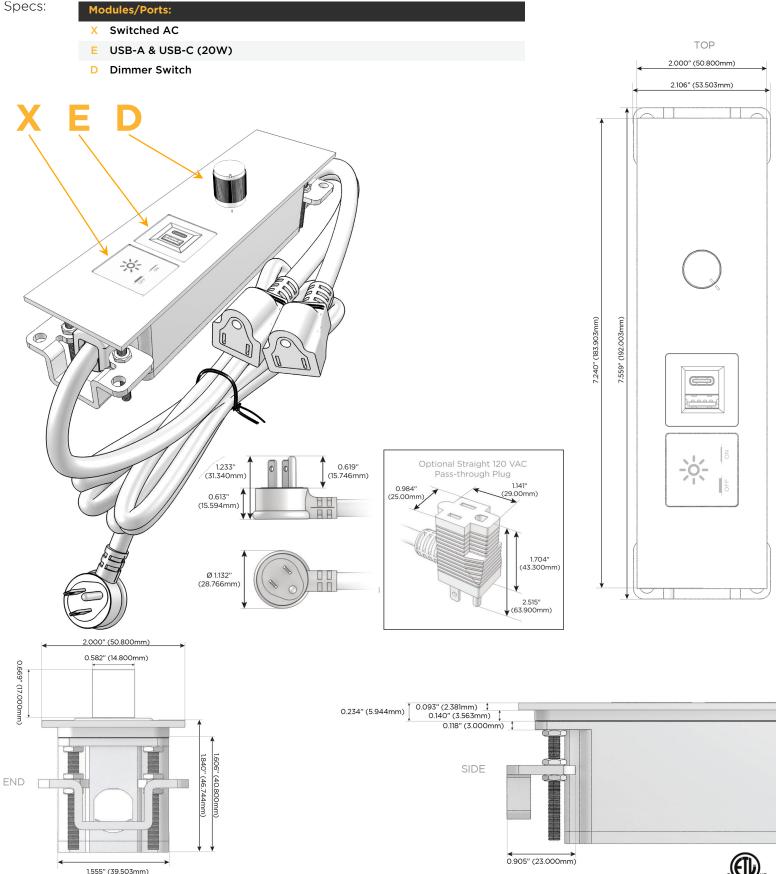

#### Module/Port Options:

- A Tamper Resistant AC Receptacle
- E USB-A & USB-C (20W)
- M Double USB-A (Fast Charging Ports 18W)
- H HDMI
- 6 CAT 6
- 12 RJ 12
- X Switched AC
- Y 3-Way Switch (Low Voltage)
- V USB-C (45W High Speed Charging Port)
- S USB-C (25W High Speed Charging Port)
- R Switched AC (Rocker Switch)
- D Dimmer Switch

#### Plug:

Supplied with Low Profile Flat 45° Angle 120 VAC Plug

- **Optional Standard Straight 120 VAC Plug**
- Optional Straight 120 VAC Pass-through Plug

- CLEAN, COMPACT DESIGN
- STREAMLINED
- LOW PROFILE
- SIDE-EXITING CORDS
- PLUG & PLAY
- 6' AC CORD & PLUG (FLAT PLUG STANDARD)
- CUSTOMIZABLE CONFIGURATIONS AND FINISHES
- ETL LISTED FOR MOUNTING IN FURNITURE
- 15A