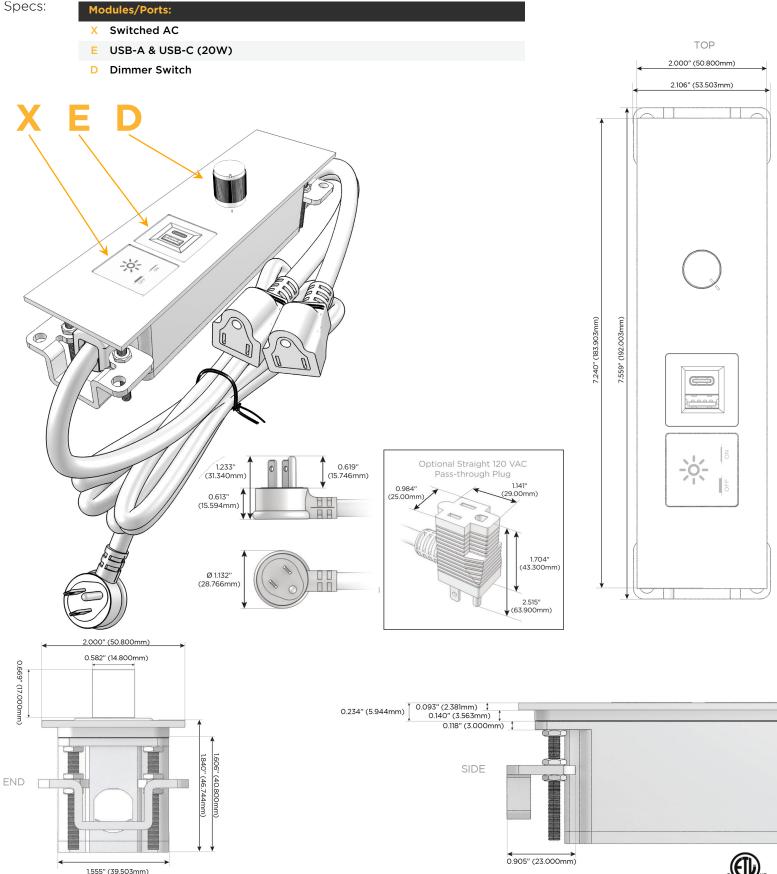

#### Module/Port Options:

- **Tamper Resistant AC Receptacle** Α
- USB-A & USB-C (20W) Е
- Double USB-A (Fast Charging Ports 18W) M
- HDMI H.
- CAT 6 6
- 12 RJ 12
- X Switched AC
- 3-Way Switch (Low Voltage) Y
- V USB-C (45W High Speed Charging Port)
- S USB-C (25W High Speed Charging Port)
- R Switched AC (Rocker Switch)
- D Dimmer Switch

#### Plug:

Supplied with Low Profile Flat 45° Angle 120 VAC Plug

**Optional Standard Straight 120 VAC Plug** 

Optional Straight 120 VAC Pass-through Plug

- CLEAN, COMPACT DESIGN
- STREAMLINED
- LOW PROFILE
- SIDE-EXITING CORDS
- **PLUG & PLAY**
- 6' AC CORD & PLUG (FLAT PLUG STANDARD)
- CUSTOMIZABLE CONFIGURATIONS AND FINISHES
- ETL LISTED FOR MOUNTING IN FURNITURE
- 15A