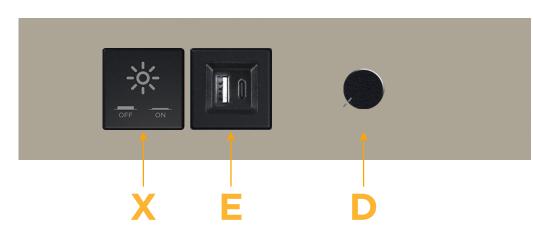

#### Module/Port Options:

- **Tamper Resistant AC Receptacle** Α
- USB-A & USB-C (20W) Е
- Double USB-A (Fast Charging Ports 18W) M
- HDMI H.
- CAT 6 6
- 12 RJ 12
- X Switched AC
- 3-Way Switch (Low Voltage) Y
- V USB-C (45W High Speed Charging Port)
- S USB-C (25W High Speed Charging Port)
- R Switched AC (Rocker Switch)
- D Dimmer Switch