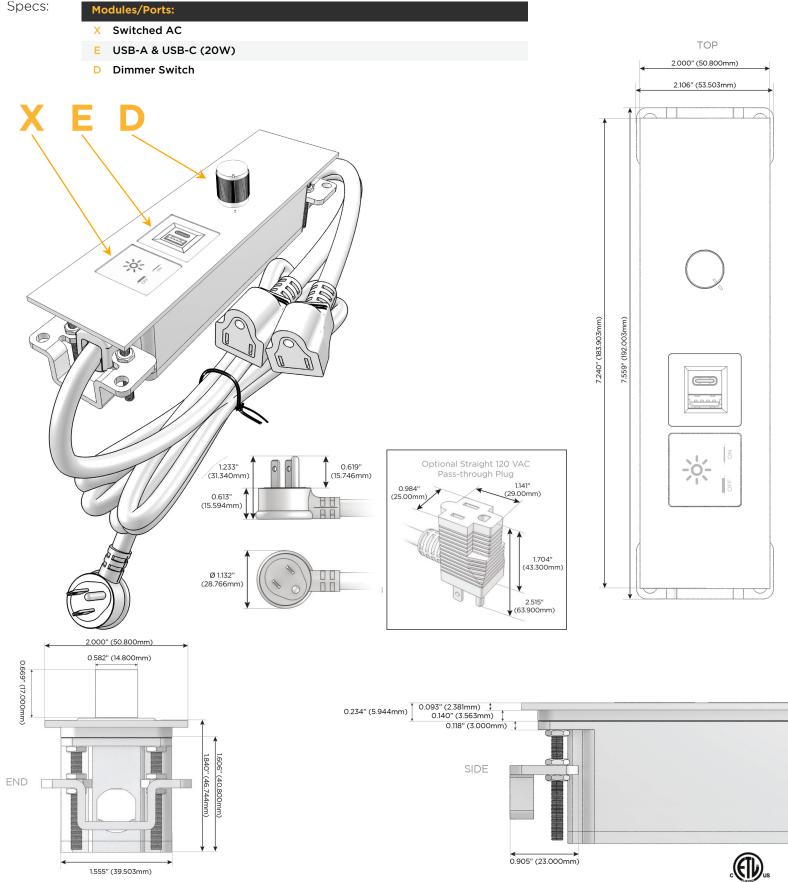

## S: Module/Port Options:

- A Tamper Resistant AC Receptacle
- E USB-A & USB-C (20W)
- M Double USB-A (Fast Charging Ports 18W)
- H HDMI
- 6 CAT 6
- 12 RJ 12
- X Switched AC
- Y 3-Way Switch (Low Voltage)
- V USB-C (45W High Speed Charging Port)
- S USB-C (25W High Speed Charging Port)
- R Switched AC (Rocker Switch)
- D Dimmer Switch

#### Plug:

Supplied with Low Profile Flat 45° Angle 120 VAC Plug

**Optional Standard Straight 120 VAC Plug** 

Optional Straight 120 VAC Pass-through Plug

- CLEAN, COMPACT DESIGN
- STREAMLINED
- LOW PROFILE
- SIDE-EXITING CORDS
- PLUG & PLAY
- 6' AC CORD & PLUG (FLAT PLUG STANDARD)
- CUSTOMIZABLE CONFIGURATIONS AND FINISHES
- ETL LISTED FOR MOUNTING IN FURNITURE
- 15A