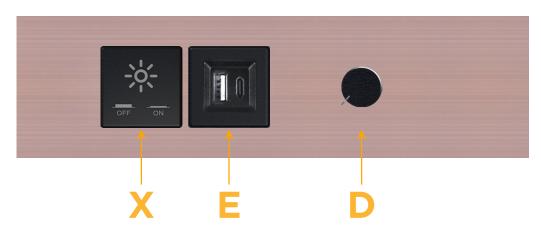

# M-POWER-4T-XED-CHSTP

M-POWER-4T-XED-CHSTF

## S: Module/Port Options:

- A Tamper Resistant AC Receptacle
- E USB-A & USB-C (20W)
- M Double USB-A (Fast Charging Ports 18W)
- H HDMI
- 6 CAT 6
- 12 RJ 12
- X Switched AC
- Y 3-Way Switch (Low Voltage)
- V USB-C (45W High Speed Charging Port)
- S USB-C (25W High Speed Charging Port)
- R Switched AC (Rocker Switch)
- D Dimmer Switch