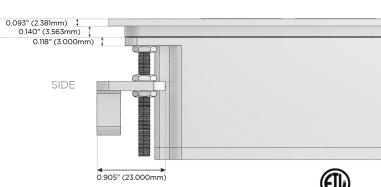

w Voltage)
- V USB-C (45W High Speed Charging Port)
- USB-C (25W High Speed Charging Port)
- R Switched AC (Rocker Switch)
- D Dimmer Switch

#### Plug:

Supplied with Low Profile Flat 45° Angle 120 VAC

Optional Standard Straight 120 VAC Plug

Optional Straight 120 VAC Pass-through Plug

- CLEAN, COMPACT DESIGN
- **STREAMLINED**
- LOW PROFILE
- SIDE-EXITING CORDS
- **PLUG & PLAY**
- 6' AC CORD & PLUG (FLAT PLUG STANDARD)
- **CUSTOMIZABLE CONFIGURATIONS AND FINISHES**
- ETL LISTED FOR MOUNTING IN FURNITURE
- 15A





#### AC POWER & DATA CONNECTIVITY SOLUTION

M-POWER-4T-XED-BZ5STP

## Distributed by



Mormax Company, Inc.

914-699-0101

sales@mormax.com

mormax.com

8 Westchester Plaza Elmsford, NY 10523



# Modules/Ports:

- X Switched AC
- E USB-A & USB-C (20W)
- Dimmer Switch









0.234" (5.944mm)