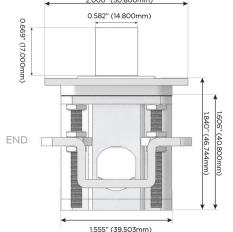

Low Voltage)
- V USB-C (45W High Speed Charging Port)
- USB-C (25W High Speed Charging Port)
- R Switched AC (Rocker Switch)
- D Dimmer Switch

#### Plug:

Supplied with Low Profile Flat 45° Angle 120 VAC

Optional Standard Straight 120 VAC Plug

Optional Straight 120 VAC Pass-through Plug

- CLEAN, COMPACT DESIGN
- **STREAMLINED**
- LOW PROFILE
- SIDE-EXITING CORDS
- **PLUG & PLAY**
- 6' AC CORD & PLUG (FLAT PLUG STANDARD)
- **CUSTOMIZABLE CONFIGURATIONS AND FINISHES**
- ETL LISTED FOR MOUNTING IN FURNITURE
- 15A





#### AC POWER & DATA CONNECTIVITY SOLUTION

M-POWER-4T-XED-BZ5STP

## Distributed by



Mormax Company, Inc.

914-699-0101

sales@mormax.com

mormax.com

8 Westchester Plaza Elmsford, NY 10523



# Modules/Ports:

- X Switched AC
- E USB-A & USB-C (20W)
- Dimmer Switch









0.234" (5.944mm)