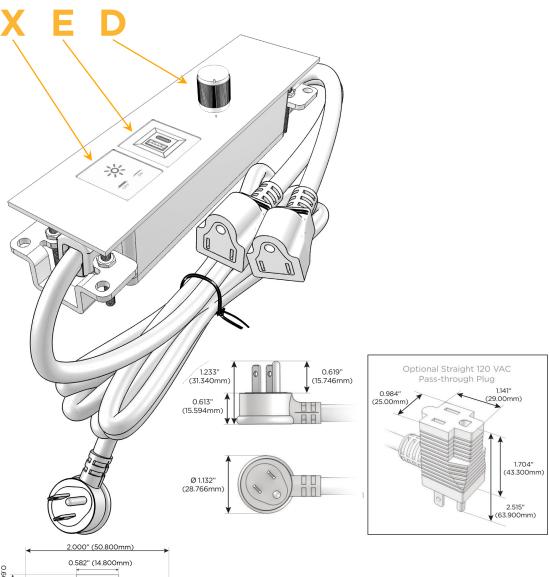

#### **Module/Port Options:**

- **Tamper Resistant AC Receptacle**
- USB-A & USB-C (20W)
- Double USB-A (Fast Charging Ports 18W)
- **HDMI**
- CAT 6
- 12 RJ 12
- X Switched AC
- 3-Way Switch (Low Voltage)
- V USB-C (45W High Speed Charging Port)
- USB-C (25W High Speed Charging Port)
- R Switched AC (Rocker Switch)
- D Dimmer Switch

#### Plug:

Supplied with Low Profile Flat 45° Angle 120 VAC

Optional Standard Straight 120 VAC Plug

Optional Straight 120 VAC Pass-through Plug

- CLEAN, COMPACT DESIGN
- **STREAMLINED**
- LOW PROFILE
- SIDE-EXITING CORDS
- **PLUG & PLAY**
- 6' AC CORD & PLUG (FLAT PLUG STANDARD)
- **CUSTOMIZABLE CONFIGURATIONS AND FINISHES**
- ETL LISTED FOR MOUNTING IN FURNITURE
- 15A

# Modules/Ports:

- X Switched AC
- E USB-A & USB-C (20W)
- Dimmer Switch

0.234" (5.944mm)