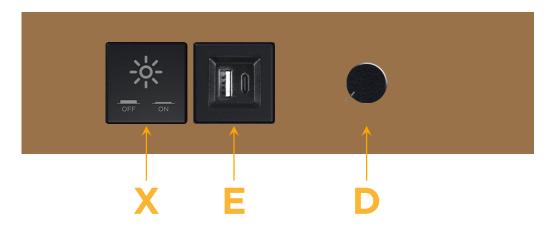

# Modules/Ports:

- X Switched AC
- E USB-A & USB-C (20W)
- Dimmer Switch

0.234" (5.944mm)