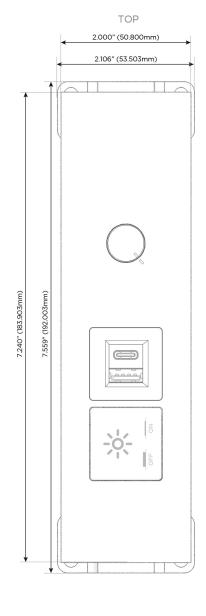

# Modules/Ports:

- X Switched AC
- E USB-A & USB-C (20W)
- Dimmer Switch

0.234" (5.944mm)