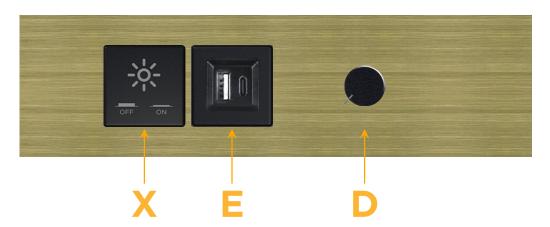

#### **Module/Port Options:**

- A Tamper Resistant AC Receptacle
- E USB-A & USB-C (20W)
- M Double USB-A (Fast Charging Ports 18W)
- H HDMI
- 6 CAT 6
- 12 RJ 12
- X Switched AC
- Y 3-Way Switch (Low Voltage)
- V USB-C (45W High Speed Charging Port)
- S USB-C (25W High Speed Charging Port)
- R Switched AC (Rocker Switch)
- Dimmer Switch

### **Modules/Ports:**

- Switched AC
- USB-A & USB-C (20W)
- **Dimmer Switch**

0.234" (5.944mm)