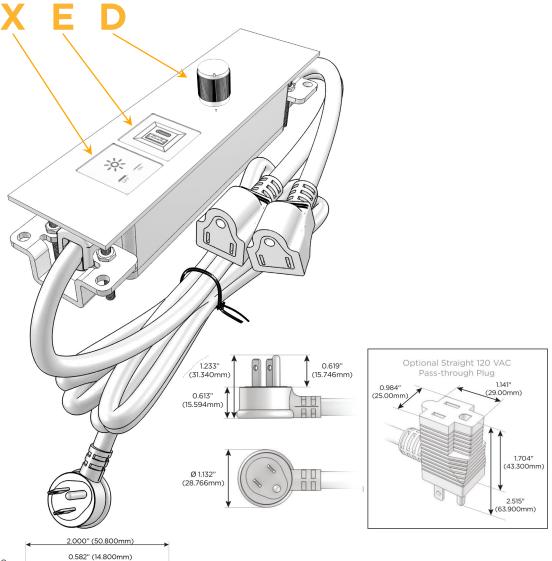

#### **Module/Port Options:**

- A Tamper Resistant AC Receptacle
- E USB-A & USB-C (20W)
- M Double USB-A (Fast Charging Ports 18W)
- H HDMI
- 6 CAT 6
- 12 RJ 12
- X Switched AC
- Y 3-Way Switch (Low Voltage)
- V USB-C (45W High Speed Charging Port)
- S USB-C (25W High Speed Charging Port)
- R Switched AC (Rocker Switch)
- Dimmer Switch

#### Plug:

Supplied with Low Profile Flat 45° Angle 120 VAC Plug

Optional Standard Straight 120 VAC Plug

Optional Straight 120 VAC Pass-through Plug

- CLEAN, COMPACT DESIGN
- STREAMLINED
- LOW PROFILE
- SIDE-EXITING CORDS
- PLUG & PLAY
- 6' AC CORD & PLUG (FLAT PLUG STANDARD)
- CUSTOMIZABLE CONFIGURATIONS AND FINISHES
- ETL LISTED FOR MOUNTING IN FURNITURE
- 15A

### **Modules/Ports:**

- Switched AC
- USB-A & USB-C (20W)
- **Dimmer Switch**

0.234" (5.944mm)