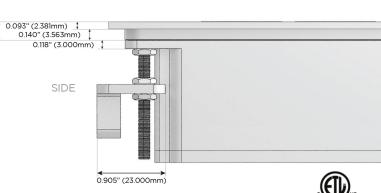

#### Plug:

Supplied with Low Profile Flat 45° Angle 120 VAC Plug

Optional Standard Straight 120 VAC Plug

Optional Straight 120 VAC Pass-through Plug

- CLEAN, COMPACT DESIGN
- STREAMLINED
- LOW PROFILE
- SIDE-EXITING CORDS
- PLUG & PLAY
- 6' AC CORD & PLUG (FLAT PLUG STANDARD)
- CUSTOMIZABLE CONFIGURATIONS AND FINISHES
- ETL LISTED FOR MOUNTING IN FURNITURE
- 15A