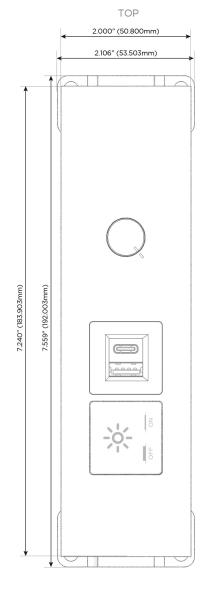

#### Plug:

Supplied with Low Profile Flat 45° Angle 120 VAC Plug

Optional Standard Straight 120 VAC Plug

Optional Straight 120 VAC Pass-through Plug

- CLEAN, COMPACT DESIGN
- STREAMLINED
- LOW PROFILE
- SIDE-EXITING CORDS
- PLUG & PLAY
- 6' AC CORD & PLUG (FLAT PLUG STANDARD)
- CUSTOMIZABLE CONFIGURATIONS AND FINISHES
- ETL LISTED FOR MOUNTING IN FURNITURE
- 15A