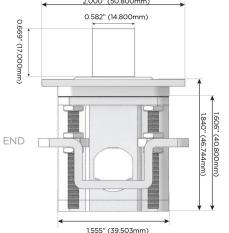

#### Plug:

Supplied with Low Profile Flat 45° Angle 120 VAC Plug

Optional Standard Straight 120 VAC Plug

Optional Straight 120 VAC Pass-through Plug

- CLEAN, COMPACT DESIGN
- STREAMLINED
- LOW PROFILE
- SIDE-EXITING CORDS
- PLUG & PLAY
- 6' AC CORD & PLUG (FLAT PLUG STANDARD)
- CUSTOMIZABLE CONFIGURATIONS AND FINISHES
- ETL LISTED FOR MOUNTING IN FURNITURE
- 15A