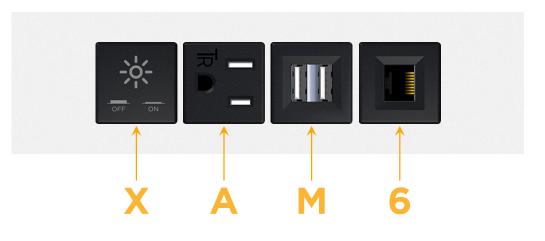

## Module/Port Options:

- **Tamper Resistant AC Receptacle** Α
- USB-A & USB-C (20W) Е
- Double USB-A (Fast Charging Ports 18W) Μ
- HDMI H.
- CAT 6 6
- 12 RJ 12
- X Switched AC
- 3-Way Switch (Low Voltage) Y
- V USB-C (45W High Speed Charging Port)
- S USB-C (25W High Speed Charging Port)
- R Switched AC (Rocker Switch)
- D Dimmer Switch