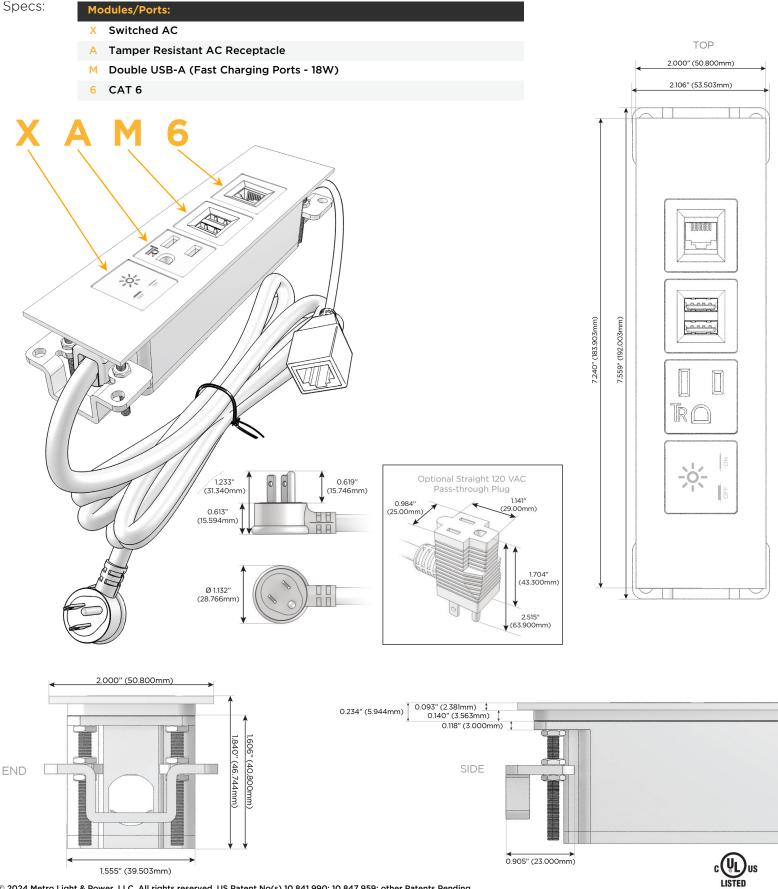

## Module/Port Options:

- **Tamper Resistant AC Receptacle** Α
- USB-A & USB-C (20W) Е
- Double USB-A (Fast Charging Ports 18W) Μ
- HDMI H.
- CAT 6 6
- 12 RJ 12
- X Switched AC
- 3-Way Switch (Low Voltage) Y
- V USB-C (45W High Speed Charging Port)
- S USB-C (25W High Speed Charging Port)
- R Switched AC (Rocker Switch)
- D Dimmer Switch

#### Plug:

Supplied with Low Profile Flat 45° Angle 120 VAC Plug

**Optional Standard Straight 120 VAC Plug** 

Optional Straight 120 VAC Pass-through Plug

- CLEAN, COMPACT DESIGN
- STREAMLINED
- LOW PROFILE
- SIDE-EXITING CORDS
- PLUG & PLAY
- 6' AC CORD & PLUG (FLAT PLUG STANDARD)
- CUSTOMIZABLE CONFIGURATIONS AND FINISHES
- UL LISTED FOR MOUNTING IN FURNITURE
- 15A