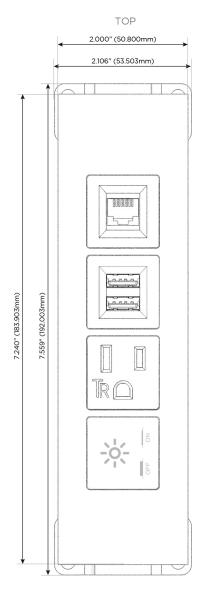

#### **Module/Port Options:**

- A Tamper Resistant AC Receptacle
- E USB-A & USB-C (20W)
- M Double USB-A (Fast Charging Ports 18W)
- H HDMI
- 6 CAT 6
- 12 RJ 12
- X Switched AC
- Y 3-Way Switch (Low Voltage)
- V USB-C (45W High Speed Charging Port)
- S USB-C (25W High Speed Charging Port)
- R Switched AC (Rocker Switch)
- **D** Dimmer Switch

## **Modules/Ports:**

- Switched AC
- **Tamper Resistant AC Receptacle**
- Double USB-A (Fast Charging Ports 18W)
- CAT 6