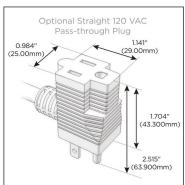

#### Plug:

Supplied with Low Profile Flat 45° Angle 120 VAC Plug

Optional Standard Straight 120 VAC Plug

Optional Straight 120 VAC Pass-through Plug

- CLEAN, COMPACT DESIGN
- STREAMLINED
- LOW PROFILE
- SIDE-EXITING CORDS
- PLUG & PLAY
- 6' AC CORD & PLUG (FLAT PLUG STANDARD)
- CUSTOMIZABLE CONFIGURATIONS AND FINISHES
- UL LISTED FOR MOUNTING IN FURNITURE
- 15A