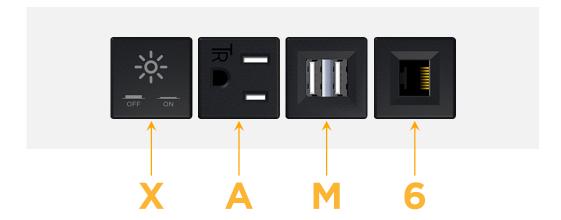

#### **Module/Port Options:**

- A Tamper Resistant AC Receptacle
- E USB-A & USB-C (20W)
- M Double USB-A (Fast Charging Ports 18W)
- H HDMI
- 6 CAT 6
- 12 RJ 12
- X Switched AC
- Y 3-Way Switch (Low Voltage)
- V USB-C (45W High Speed Charging Port)
- S USB-C (25W High Speed Charging Port)
- R Switched AC (Rocker Switch)
- **D** Dimmer Switch

## **Modules/Ports:**

- Switched AC
- **Tamper Resistant AC Receptacle**
- Double USB-A (Fast Charging Ports 18W)
- CAT 6