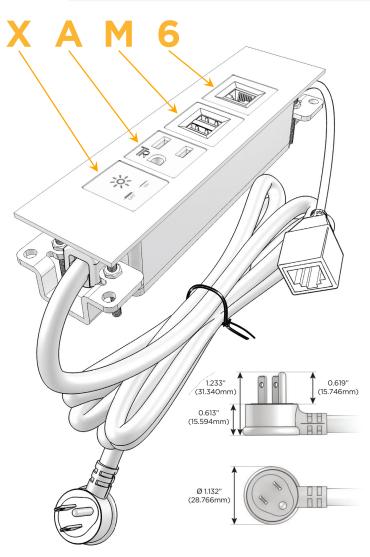

#### **Module/Port Options:**

- A Tamper Resistant AC Receptacle
- E USB-A & USB-C (20W)
- M Double USB-A (Fast Charging Ports 18W)
- H HDMI
- 6 CAT 6
- 12 RJ 12
- X Switched AC
- Y 3-Way Switch (Low Voltage)
- V USB-C (45W High Speed Charging Port)
- S USB-C (25W High Speed Charging Port)
- R Switched AC (Rocker Switch)
- **D** Dimmer Switch

#### Plug:

Supplied with Low Profile Flat 45° Angle 120 VAC Plug

Optional Standard Straight 120 VAC Plug

Optional Straight 120 VAC Pass-through Plug

- CLEAN, COMPACT DESIGN
- STREAMLINED
- LOW PROFILE
- SIDE-EXITING CORDS
- PLUG & PLAY
- 6' AC CORD & PLUG (FLAT PLUG STANDARD)
- CUSTOMIZABLE CONFIGURATIONS AND FINISHES
- UL LISTED FOR MOUNTING IN FURNITURE
- 15A

## **Modules/Ports:**

- Switched AC
- **Tamper Resistant AC Receptacle**
- Double USB-A (Fast Charging Ports 18W)
- CAT 6