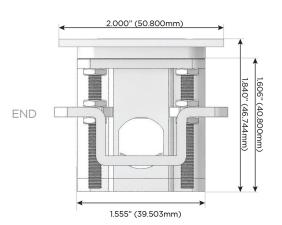

## Plug:

Supplied with Low Profile Flat 45° Angle 120 VAC

Optional Standard Straight 120 VAC Plug

Optional Straight 120 VAC Pass-through Plug

- CLEAN, COMPACT DESIGN
- **STREAMLINED**
- LOW PROFILE
- SIDE-EXITING CORDS
- **PLUG & PLAY**
- 6' AC CORD & PLUG (FLAT PLUG STANDARD)
- **CUSTOMIZABLE CONFIGURATIONS AND FINISHES**
- **UL LISTED FOR MOUNTING IN FURNITURE**
- 15A