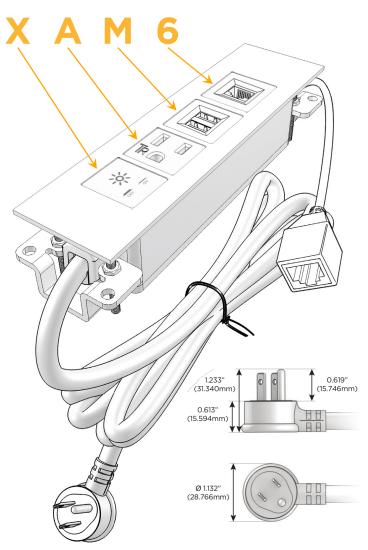

## **Module/Port Options:**

- **Tamper Resistant AC Receptacle**
- USB-A & USB-C (20W)
- Double USB-A (Fast Charging Ports 18W)
- **HDMI**
- CAT 6
- 12 RJ 12
- X Switched AC
- 3-Way Switch (Low Voltage)
- V USB-C (45W High Speed Charging Port)
- USB-C (25W High Speed Charging Port)
- R Switched AC (Rocker Switch)
- D Dimmer Switch

## Plug:

Supplied with Low Profile Flat 45° Angle 120 VAC

Optional Standard Straight 120 VAC Plug

Optional Straight 120 VAC Pass-through Plug

- CLEAN, COMPACT DESIGN
- **STREAMLINED**
- LOW PROFILE
- SIDE-EXITING CORDS
- **PLUG & PLAY**
- 6' AC CORD & PLUG (FLAT PLUG STANDARD)
- **CUSTOMIZABLE CONFIGURATIONS AND FINISHES**
- **UL LISTED FOR MOUNTING IN FURNITURE**
- 15A

## **Modules/Ports:**

- X Switched AC
- A Tamper Resistant AC Receptacle
- M Double USB-A (Fast Charging Ports 18W)
- 6 CAT 6