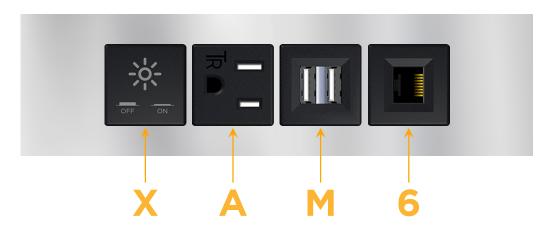

## **Module/Port Options:**

- **Tamper Resistant AC Receptacle**
- USB-A & USB-C (20W)
- Double USB-A (Fast Charging Ports 18W)
- **HDMI**
- CAT 6
- 12 RJ 12
- X Switched AC
- 3-Way Switch (Low Voltage)
- V USB-C (45W High Speed Charging Port)
- USB-C (25W High Speed Charging Port)
- R Switched AC (Rocker Switch)
- D Dimmer Switch

## **Modules/Ports:**

- X Switched AC
- A Tamper Resistant AC Receptacle
- M Double USB-A (Fast Charging Ports 18W)
- 6 CAT 6