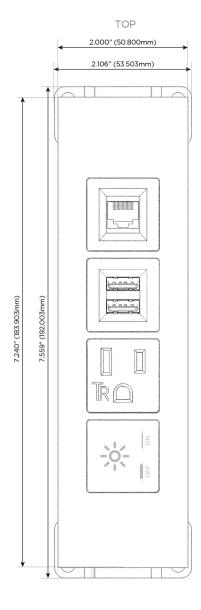

## **Module/Port Options:**

- **Tamper Resistant AC Receptacle**
- USB-A & USB-C (20W)
- Double USB-A (Fast Charging Ports 18W)
- **HDMI**
- CAT 6
- 12 RJ 12
- X Switched AC
- 3-Way Switch (Low Voltage)
- V USB-C (45W High Speed Charging Port)
- USB-C (25W High Speed Charging Port)
- R Switched AC (Rocker Switch)
- D Dimmer Switch

## **Modules/Ports:**

- X Switched AC
- A Tamper Resistant AC Receptacle
- M Double USB-A (Fast Charging Ports 18W)
- 6 CAT 6