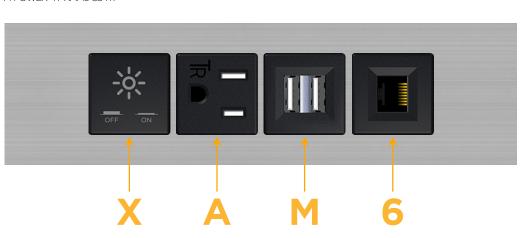

#### Module/Port Options:

- A Tamper Resistant AC Receptacle
- E USB-A & USB-C (20W)
- M Double USB-A (Fast Charging Ports 18W)
- H HDMI
- 6 CAT 6
- 12 RJ 12
- X Switched AC
- Y 3-Way Switch (Low Voltage)
- V USB-C (45W High Speed Charging Port)
- S USB-C (25W High Speed Charging Port)
- R Switched AC (Rocker Switch)
- D Dimmer Switch