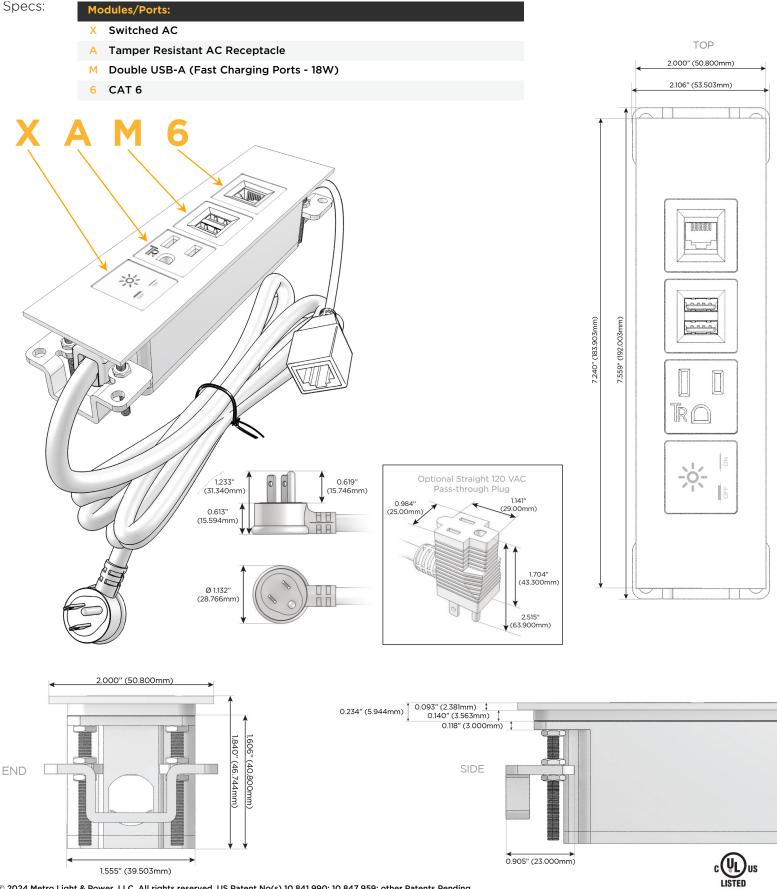

#### Module/Port Options:

- A Tamper Resistant AC Receptacle
- E USB-A & USB-C (20W)
- M Double USB-A (Fast Charging Ports 18W)
- H HDMI
- 6 CAT 6
- 12 RJ 12
- X Switched AC
- Y 3-Way Switch (Low Voltage)
- V USB-C (45W High Speed Charging Port)
- S USB-C (25W High Speed Charging Port)
- R Switched AC (Rocker Switch)
- D Dimmer Switch

#### Plug:

Supplied with Low Profile Flat 45° Angle 120 VAC Plug

**Optional Standard Straight 120 VAC Plug** 

Optional Straight 120 VAC Pass-through Plug

- CLEAN, COMPACT DESIGN
- STREAMLINED
- LOW PROFILE
- SIDE-EXITING CORDS
- PLUG & PLAY
- 6' AC CORD & PLUG (FLAT PLUG STANDARD)
- CUSTOMIZABLE CONFIGURATIONS AND FINISHES
- UL LISTED FOR MOUNTING IN FURNITURE
- 15A