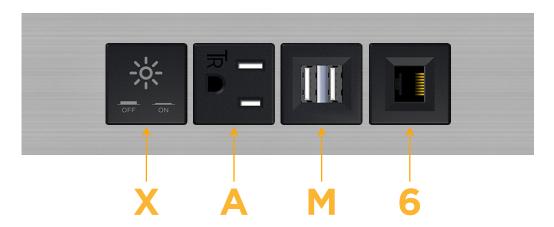

#### **Module/Port Options:**

- **Tamper Resistant AC Receptacle**
- USB-A & USB-C (20W)
- Double USB-A (Fast Charging Ports 18W)
- **HDMI**
- CAT 6
- 12 RJ 12
- X Switched AC
- 3-Way Switch (Low Voltage)
- V USB-C (45W High Speed Charging Port)
- USB-C (25W High Speed Charging Port)
- R Switched AC (Rocker Switch)
- D Dimmer Switch

## **Modules/Ports:**

- Switched AC
- **Tamper Resistant AC Receptacle**
- Double USB-A (Fast Charging Ports 18W)
- CAT 6