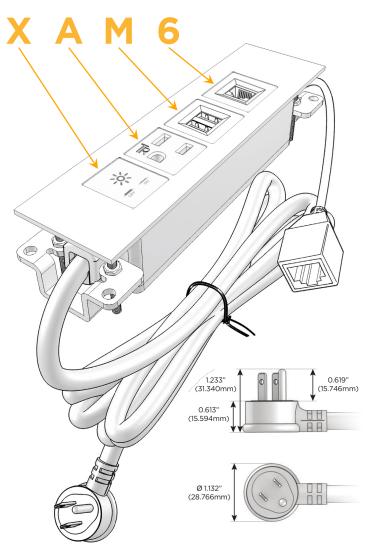

#### AC POWER & DATA CONNECTIVITY SOLUTION

M-POWER-4T-XAM6-SS4ATP

Distributed by

Mormax Company, Inc. 8 Westchester Plaza

Elmsford, NY 10523

914-699-0101 sales@mormax.com

mormax.com

Metro Light & Power's line of power & data solutions offers sophisticated design elements combined with greater ease of installation. Streamlined and low-profile, enhanced by side-exiting cords, our outlets advance the industry with their cutting edge look and feel. We believe flexibility is key, and we provide a variety of mounting options, including the ability to mount in limited spaces. Our outlets are available in many finishes and configurations, in addition to a custom color and finish capability for our clients.

### Trim Plate Finish: BRUSHED STAINLESS (ABS)

Custom Finishes Available M-POWER-4T-XAM6-SS4ATP

#### **Module/Port Options:**

- **Tamper Resistant AC Receptacle**
- USB-A & USB-C (20W)
- Double USB-A (Fast Charging Ports 18W)
- **HDMI**
- CAT 6
- 12 RJ 12
- X Switched AC
- 3-Way Switch (Low Voltage)
- V USB-C (45W High Speed Charging Port)
- USB-C (25W High Speed Charging Port)
- R Switched AC (Rocker Switch)
- D Dimmer Switch

#### Plug:

Supplied with Low Profile Flat 45° Angle 120 VAC

Optional Standard Straight 120 VAC Plug

Optional Straight 120 VAC Pass-through Plug

- CLEAN, COMPACT DESIGN
- **STREAMLINED**
- LOW PROFILE
- SIDE-EXITING CORDS
- **PLUG & PLAY**
- 6' AC CORD & PLUG (FLAT PLUG STANDARD)
- **CUSTOMIZABLE CONFIGURATIONS AND FINISHES**
- **UL LISTED FOR MOUNTING IN FURNITURE**
- 15A

## **Modules/Ports:**

- Switched AC
- **Tamper Resistant AC Receptacle**
- Double USB-A (Fast Charging Ports 18W)
- CAT 6