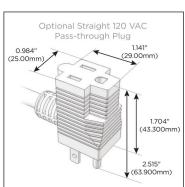

#### Plug:

Supplied with Low Profile Flat 45° Angle 120 VAC

Optional Standard Straight 120 VAC Plug

Optional Straight 120 VAC Pass-through Plug

- CLEAN, COMPACT DESIGN
- **STREAMLINED**
- LOW PROFILE
- SIDE-EXITING CORDS
- **PLUG & PLAY**
- 6' AC CORD & PLUG (FLAT PLUG STANDARD)
- **CUSTOMIZABLE CONFIGURATIONS AND FINISHES**
- **UL LISTED FOR MOUNTING IN FURNITURE**
- 15A