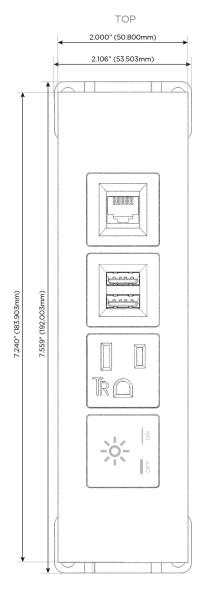

#### **Module/Port Options:**

- **Tamper Resistant AC Receptacle**
- USB-A & USB-C (20W)
- Double USB-A (Fast Charging Ports 18W)
- **HDMI**
- CAT 6
- 12 RJ 12
- X Switched AC
- 3-Way Switch (Low Voltage)
- V USB-C (45W High Speed Charging Port)
- USB-C (25W High Speed Charging Port)
- R Switched AC (Rocker Switch)
- D Dimmer Switch

## **Modules/Ports:**

- Switched AC
- **Tamper Resistant AC Receptacle**
- Double USB-A (Fast Charging Ports 18W)
- CAT 6