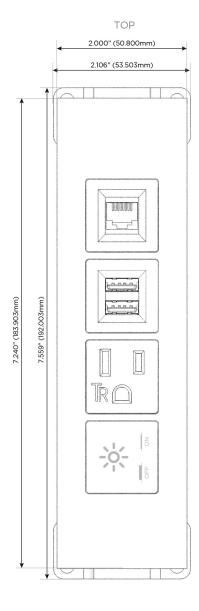

#### **Module/Port Options:**

- **Tamper Resistant AC Receptacle**
- USB-A & USB-C (20W)
- Double USB-A (Fast Charging Ports 18W)
- **HDMI**
- CAT 6
- 12 RJ 12
- X Switched AC
- 3-Way Switch (Low Voltage)
- V USB-C (45W High Speed Charging Port)
- USB-C (25W High Speed Charging Port)
- R Switched AC (Rocker Switch)
- D Dimmer Switch

# **Modules/Ports:**

- Switched AC
- **Tamper Resistant AC Receptacle**
- Double USB-A (Fast Charging Ports 18W)
- CAT 6