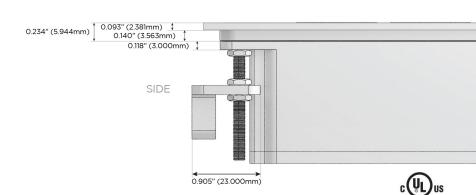

(25W High Speed Charging Port)
- R Switched AC (Rocker Switch)
- D Dimmer Switch

#### Plug:

Supplied with Low Profile Flat 45° Angle 120 VAC

Optional Standard Straight 120 VAC Plug

Optional Straight 120 VAC Pass-through Plug

- CLEAN, COMPACT DESIGN
- **STREAMLINED**
- LOW PROFILE
- SIDE-EXITING CORDS
- **PLUG & PLAY**
- 6' AC CORD & PLUG (FLAT PLUG STANDARD)
- **CUSTOMIZABLE CONFIGURATIONS AND FINISHES**
- **UL LISTED FOR MOUNTING IN FURNITURE**
- 15A





#### AC POWER & DATA CONNECTIVITY SOLUTION

M-POWER-4T-XAM6-S3ATP

# Distributed by



Mormax Company, Inc. 8 Westchester Plaza

Elmsford, NY 10523

914-699-0101

sales@mormax.com

mormax.com

# Specs:

# **Modules/Ports:**

- Switched AC
- **Tamper Resistant AC Receptacle**
- Double USB-A (Fast Charging Ports 18W)
- CAT 6