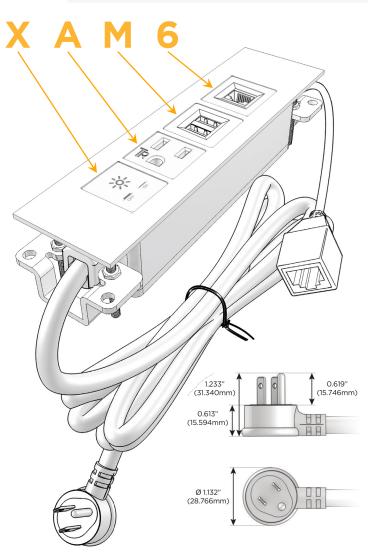

#### **Module/Port Options:**

- **Tamper Resistant AC Receptacle**
- USB-A & USB-C (20W)
- Double USB-A (Fast Charging Ports 18W)
- **HDMI**
- CAT 6
- 12 RJ 12
- X Switched AC
- 3-Way Switch (Low Voltage)
- V USB-C (45W High Speed Charging Port)
- USB-C (25W High Speed Charging Port)
- R Switched AC (Rocker Switch)
- D Dimmer Switch

#### Plug:

Supplied with Low Profile Flat 45° Angle 120 VAC

Optional Standard Straight 120 VAC Plug

Optional Straight 120 VAC Pass-through Plug

- CLEAN, COMPACT DESIGN
- **STREAMLINED**
- LOW PROFILE
- SIDE-EXITING CORDS
- **PLUG & PLAY**
- 6' AC CORD & PLUG (FLAT PLUG STANDARD)
- **CUSTOMIZABLE CONFIGURATIONS AND FINISHES**
- **UL LISTED FOR MOUNTING IN FURNITURE**
- 15A

# **Modules/Ports:**

- Switched AC
- **Tamper Resistant AC Receptacle**
- Double USB-A (Fast Charging Ports 18W)
- CAT 6