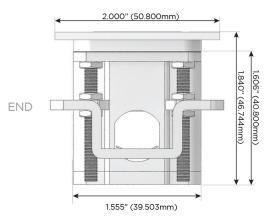

# Specs:

# **Modules/Ports:**

- Switched AC
- **Tamper Resistant AC Receptacle**
- Double USB-A (Fast Charging Ports 18W)
- CAT 6