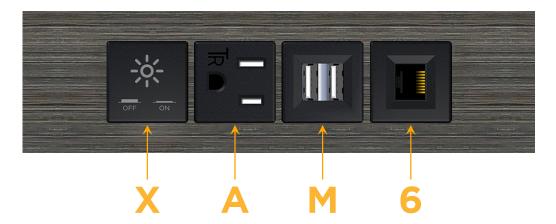

#### **Module/Port Options:**

- **Tamper Resistant AC Receptacle**
- USB-A & USB-C (20W)
- Double USB-A (Fast Charging Ports 18W)
- **HDMI**
- CAT 6
- 12 RJ 12
- X Switched AC
- 3-Way Switch (Low Voltage)
- V USB-C (45W High Speed Charging Port)
- USB-C (25W High Speed Charging Port)
- R Switched AC (Rocker Switch)
- D Dimmer Switch

# **Modules/Ports:**

- Switched AC
- **Tamper Resistant AC Receptacle**
- Double USB-A (Fast Charging Ports 18W)
- CAT 6