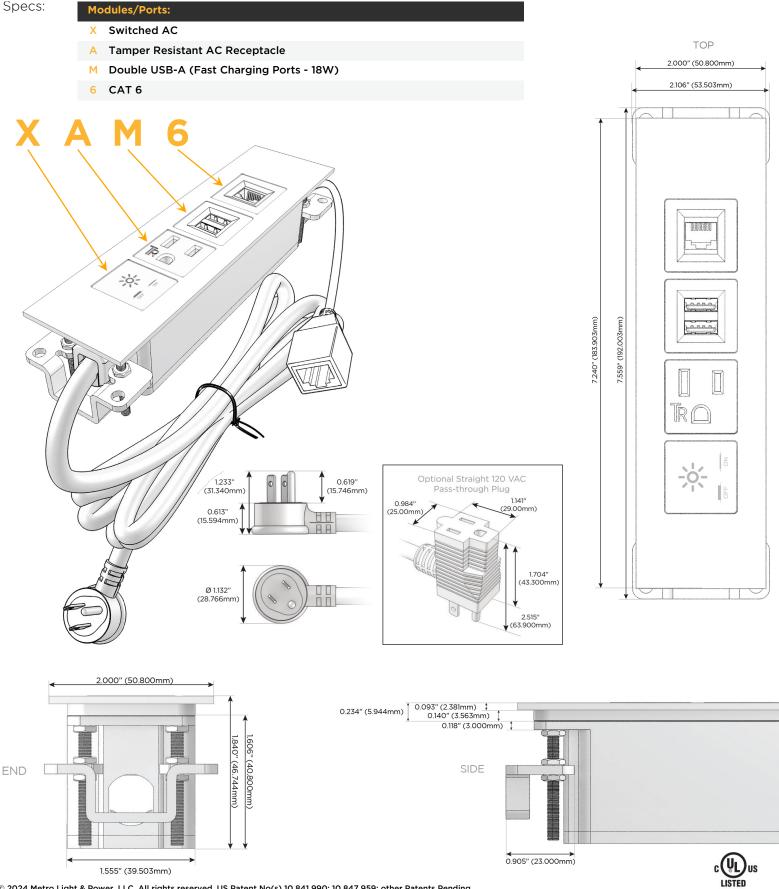

### Module/Port Options:

- **Tamper Resistant AC Receptacle** Α
- USB-A & USB-C (20W) Е
- Double USB-A (Fast Charging Ports 18W) Μ
- HDMI H.
- CAT 6 6
- 12 RJ 12
- X Switched AC
- 3-Way Switch (Low Voltage) Y
- V USB-C (45W High Speed Charging Port)
- S USB-C (25W High Speed Charging Port)
- R Switched AC (Rocker Switch)
- D Dimmer Switch

#### Plug:

Supplied with Low Profile Flat 45° Angle 120 VAC Plug

**Optional Standard Straight 120 VAC Plug** 

Optional Straight 120 VAC Pass-through Plug

- CLEAN, COMPACT DESIGN
- STREAMLINED
- LOW PROFILE
- SIDE-EXITING CORDS
- **PLUG & PLAY**
- 6' AC CORD & PLUG (FLAT PLUG STANDARD)
- CUSTOMIZABLE CONFIGURATIONS AND FINISHES
- UL LISTED FOR MOUNTING IN FURNITURE
- 15A