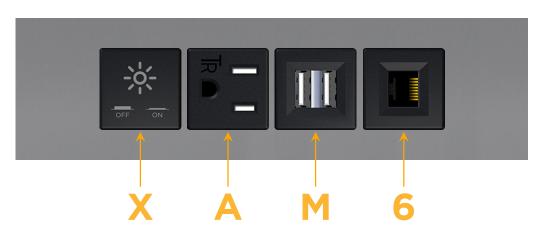

### Module/Port Options:

- **Tamper Resistant AC Receptacle** Α
- USB-A & USB-C (20W) Е
- Double USB-A (Fast Charging Ports 18W) Μ
- HDMI H.
- CAT 6 6
- 12 RJ 12
- X Switched AC
- 3-Way Switch (Low Voltage) Y
- V USB-C (45W High Speed Charging Port)
- S USB-C (25W High Speed Charging Port)
- R Switched AC (Rocker Switch)
- D Dimmer Switch