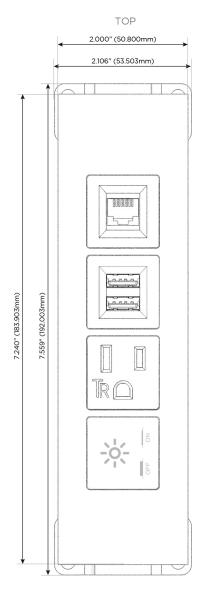

## Modules/Ports:

- X Switched AC
- A Tamper Resistant AC Receptacle
- M Double USB-A (Fast Charging Ports 18W)
- 6 CAT 6