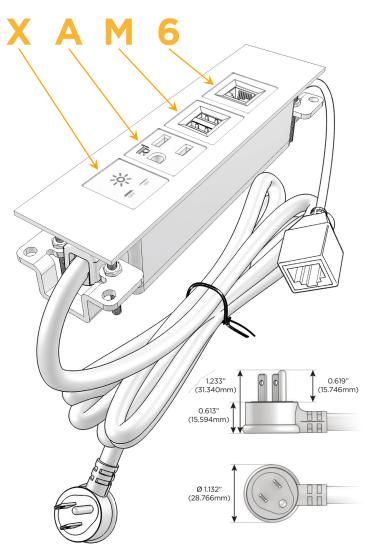

### Plug:

Supplied with Low Profile Flat 45° Angle 120 VAC

Optional Standard Straight 120 VAC Plug

Optional Straight 120 VAC Pass-through Plug

- CLEAN, COMPACT DESIGN
- **STREAMLINED**
- LOW PROFILE
- SIDE-EXITING CORDS
- **PLUG & PLAY**
- 6' AC CORD & PLUG (FLAT PLUG STANDARD)
- **CUSTOMIZABLE CONFIGURATIONS AND FINISHES**
- **UL LISTED FOR MOUNTING IN FURNITURE**
- 15A

## Modules/Ports:

- X Switched AC
- A Tamper Resistant AC Receptacle
- M Double USB-A (Fast Charging Ports 18W)
- 6 CAT 6