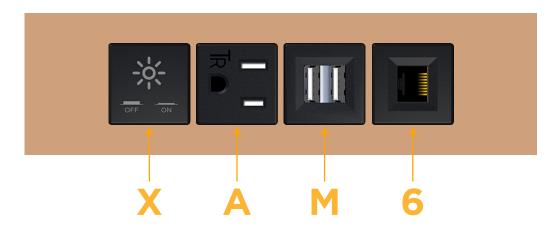

## Modules/Ports:

- X Switched AC
- A Tamper Resistant AC Receptacle
- M Double USB-A (Fast Charging Ports 18W)
- 6 CAT 6