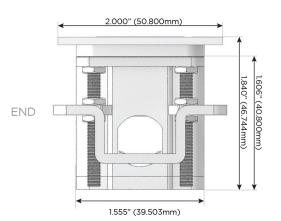

### Plug:

Supplied with Low Profile Flat 45° Angle 120 VAC

Optional Standard Straight 120 VAC Plug

Optional Straight 120 VAC Pass-through Plug

- CLEAN, COMPACT DESIGN
- **STREAMLINED**
- LOW PROFILE
- SIDE-EXITING CORDS
- **PLUG & PLAY**
- 6' AC CORD & PLUG (FLAT PLUG STANDARD)
- **CUSTOMIZABLE CONFIGURATIONS AND FINISHES**
- **UL LISTED FOR MOUNTING IN FURNITURE**
- 15A