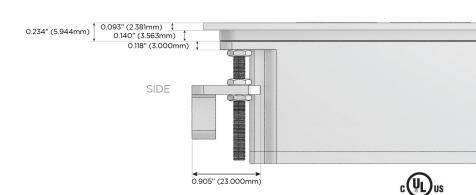

### Plug:

Supplied with Low Profile Flat 45° Angle 120 VAC

Optional Standard Straight 120 VAC Plug

Optional Straight 120 VAC Pass-through Plug

- CLEAN, COMPACT DESIGN
- **STREAMLINED**
- LOW PROFILE
- SIDE-EXITING CORDS
- **PLUG & PLAY**
- 6' AC CORD & PLUG (FLAT PLUG STANDARD)
- **CUSTOMIZABLE CONFIGURATIONS AND FINISHES**
- **UL LISTED FOR MOUNTING IN FURNITURE**
- 15A