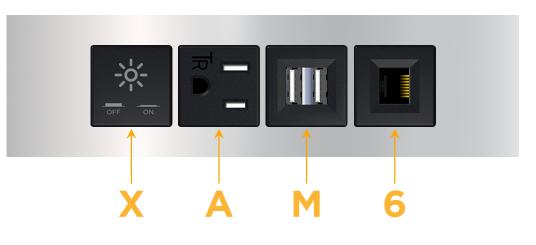

## Module/Port Options:

- A Tamper Resistant AC Receptacle
- E USB-A & USB-C (20W)
- M Double USB-A (Fast Charging Ports 18W)
- H HDMI
- 6 CAT 6
- 12 RJ 12
- X Switched AC
- Y 3-Way Switch (Low Voltage)
- V USB-C (45W High Speed Charging Port)
- S USB-C (25W High Speed Charging Port)
- R Switched AC (Rocker Switch)
- D Dimmer Switch