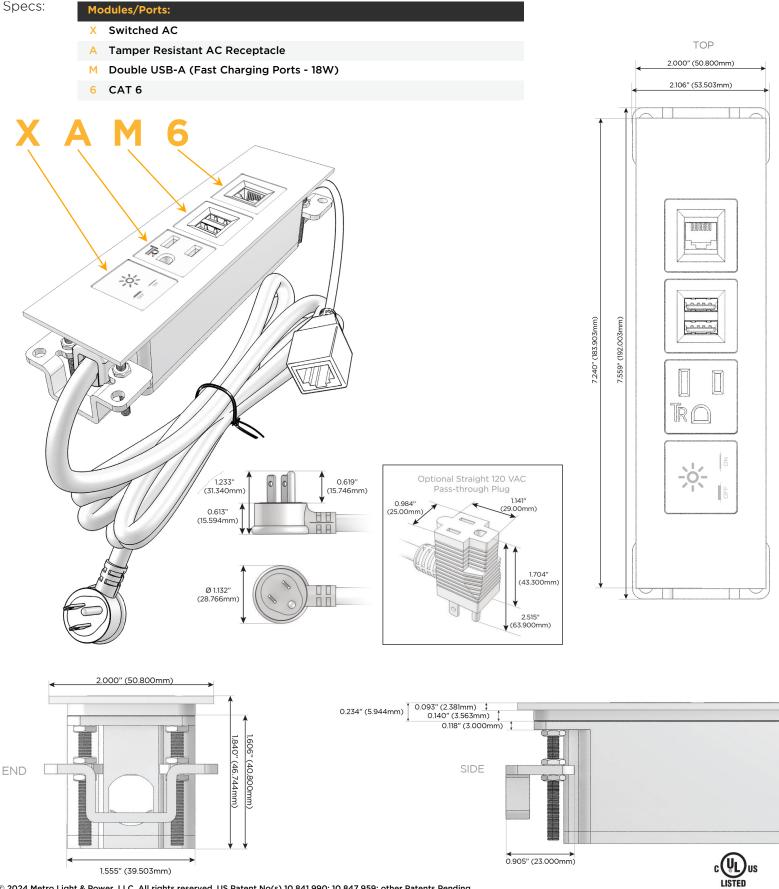

## Module/Port Options:

- A Tamper Resistant AC Receptacle
- E USB-A & USB-C (20W)
- M Double USB-A (Fast Charging Ports 18W)
- H HDMI
- 6 CAT 6
- 12 RJ 12
- X Switched AC
- Y 3-Way Switch (Low Voltage)
- V USB-C (45W High Speed Charging Port)
- S USB-C (25W High Speed Charging Port)
- R Switched AC (Rocker Switch)
- D Dimmer Switch

### Plug:

Supplied with Low Profile Flat 45° Angle 120 VAC Plug

**Optional Standard Straight 120 VAC Plug** 

Optional Straight 120 VAC Pass-through Plug

- CLEAN, COMPACT DESIGN
- STREAMLINED
- LOW PROFILE
- SIDE-EXITING CORDS
- PLUG & PLAY
- 6' AC CORD & PLUG (FLAT PLUG STANDARD)
- CUSTOMIZABLE CONFIGURATIONS AND FINISHES
- UL LISTED FOR MOUNTING IN FURNITURE
- 15A