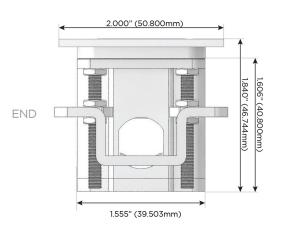

Charging Port)
- R Switched AC (Rocker Switch)
- D Dimmer Switch

#### Plug:

Supplied with Low Profile Flat 45° Angle 120 VAC

Optional Standard Straight 120 VAC Plug

Optional Straight 120 VAC Pass-through Plug

- CLEAN, COMPACT DESIGN
- **STREAMLINED**
- LOW PROFILE
- SIDE-EXITING CORDS
- **PLUG & PLAY**
- 6' AC CORD & PLUG (FLAT PLUG STANDARD)
- **CUSTOMIZABLE CONFIGURATIONS AND FINISHES**
- **UL LISTED FOR MOUNTING IN FURNITURE**
- 15A





#### AC POWER & DATA CONNECTIVITY SOLUTION

M-POWER-4T-XAM6-CHATP

## Distributed by



Mormax Company, Inc.
8 Westchester Plaza

Elmsford, NY 10523

914-699-0101

sales@mormax.com
mormax.com

IT-XAM6-CHATE

### Specs:

# Modules/Ports:

- X Switched AC
- A Tamper Resistant AC Receptacle
- M Double USB-A (Fast Charging Ports 18W)
- 6 CAT 6