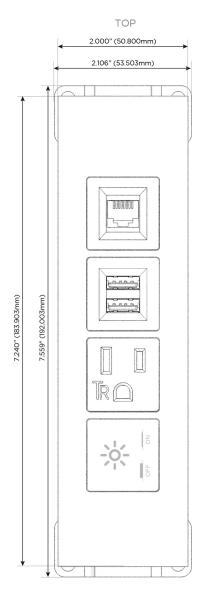

#### **Module/Port Options:**

- **Tamper Resistant AC Receptacle**
- USB-A & USB-C (20W)
- Double USB-A (Fast Charging Ports 18W)
- **HDMI**
- CAT 6
- 12 RJ 12
- X Switched AC
- 3-Way Switch (Low Voltage)
- V USB-C (45W High Speed Charging Port)
- USB-C (25W High Speed Charging Port)
- R Switched AC (Rocker Switch)
- D Dimmer Switch

# Modules/Ports:

- X Switched AC
- A Tamper Resistant AC Receptacle
- M Double USB-A (Fast Charging Ports 18W)
- 6 CAT 6