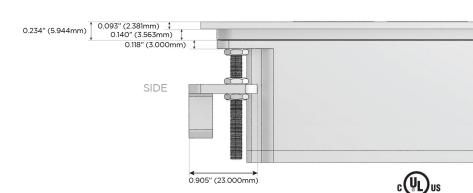

harging Port)
- R Switched AC (Rocker Switch)
- D Dimmer Switch

#### Plug:

Supplied with Low Profile Flat 45° Angle 120 VAC

Optional Standard Straight 120 VAC Plug

Optional Straight 120 VAC Pass-through Plug

- CLEAN, COMPACT DESIGN
- **STREAMLINED**
- LOW PROFILE
- SIDE-EXITING CORDS
- **PLUG & PLAY**
- 6' AC CORD & PLUG (FLAT PLUG STANDARD)
- **CUSTOMIZABLE CONFIGURATIONS AND FINISHES**
- **UL LISTED FOR MOUNTING IN FURNITURE**
- 15A





#### AC POWER & DATA CONNECTIVITY SOLUTION

M-POWER-4T-XAM6-CHATP

## Distributed by



Mormax Company, Inc.
8 Westchester Plaza

Elmsford, NY 10523

914-699-0101

sales@mormax.com
mormax.com

IT-XAM6-CHATE

### Specs:

# Modules/Ports:

- X Switched AC
- A Tamper Resistant AC Receptacle
- M Double USB-A (Fast Charging Ports 18W)
- 6 CAT 6