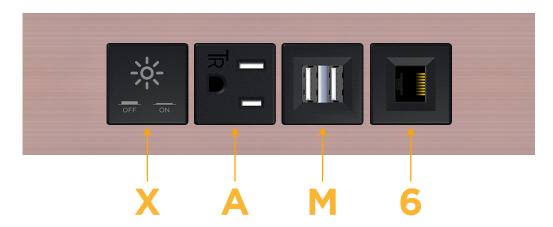

#### **Module/Port Options:**

- **Tamper Resistant AC Receptacle**
- USB-A & USB-C (20W)
- Double USB-A (Fast Charging Ports 18W)
- **HDMI**
- CAT 6
- 12 RJ 12
- X Switched AC
- 3-Way Switch (Low Voltage)
- V USB-C (45W High Speed Charging Port)
- USB-C (25W High Speed Charging Port)
- R Switched AC (Rocker Switch)
- D Dimmer Switch

# Modules/Ports:

- X Switched AC
- A Tamper Resistant AC Receptacle
- M Double USB-A (Fast Charging Ports 18W)
- 6 CAT 6