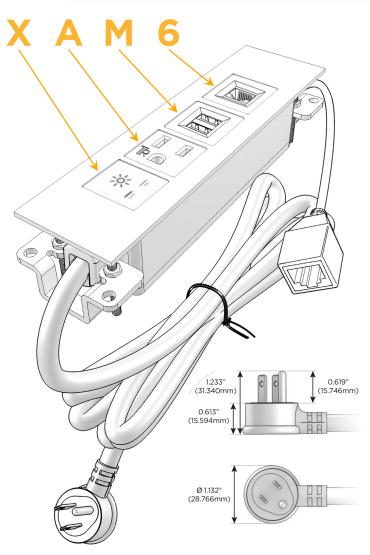

#### Plug:

Supplied with Low Profile Flat 45° Angle 120 VAC

Optional Standard Straight 120 VAC Plug

Optional Straight 120 VAC Pass-through Plug

- CLEAN, COMPACT DESIGN
- **STREAMLINED**
- LOW PROFILE
- SIDE-EXITING CORDS
- **PLUG & PLAY**
- 6' AC CORD & PLUG (FLAT PLUG STANDARD)
- **CUSTOMIZABLE CONFIGURATIONS AND FINISHES**
- **UL LISTED FOR MOUNTING IN FURNITURE**
- 15A

# Modules/Ports:

- X Switched AC
- A Tamper Resistant AC Receptacle
- M Double USB-A (Fast Charging Ports 18W)
- 6 CAT 6