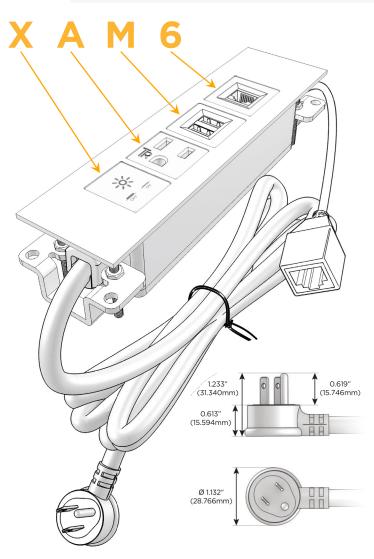

#### Plug:

Supplied with Low Profile Flat 45° Angle 120 VAC

Optional Standard Straight 120 VAC Plug

Optional Straight 120 VAC Pass-through Plug

- CLEAN, COMPACT DESIGN
- **STREAMLINED**
- LOW PROFILE
- SIDE-EXITING CORDS
- **PLUG & PLAY**
- 6' AC CORD & PLUG (FLAT PLUG STANDARD)
- **CUSTOMIZABLE CONFIGURATIONS AND FINISHES**
- **UL LISTED FOR MOUNTING IN FURNITURE**
- 15A

## Specs: Modules/Ports:

- X Switched AC
- A Tamper Resistant AC Receptacle
- M Double USB-A (Fast Charging Ports 18W)
- 6 CAT 6