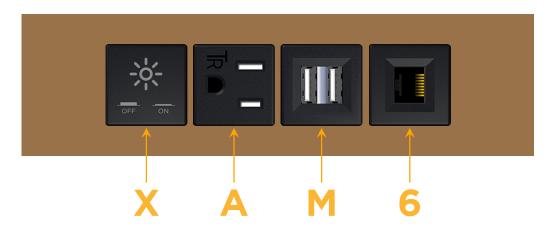

## Specs: Modules/Ports:

- X Switched AC
- A Tamper Resistant AC Receptacle
- M Double USB-A (Fast Charging Ports 18W)
- 6 CAT 6