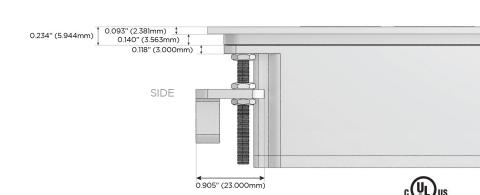

#### AC POWER & DATA CONNECTIVITY SOLUTION

M-POWER-4T-XAM6-BZTP

## Specs: Modules/Ports:

- X Switched AC
- A Tamper Resistant AC Receptacle
- M Double USB-A (Fast Charging Ports 18W)
- 6 CAT 6