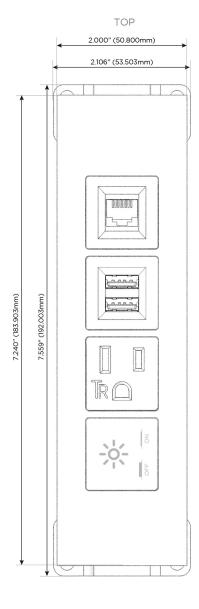

## Specs: Modules/Ports:

- X Switched AC
- A Tamper Resistant AC Receptacle
- M Double USB-A (Fast Charging Ports 18W)
- 6 CAT 6