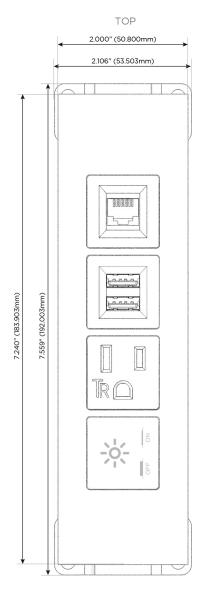

## **Module/Port Options:**

- **Tamper Resistant AC Receptacle**
- USB-A & USB-C (20W)
- Double USB-A (Fast Charging Ports 18W)
- **HDMI**
- CAT 6
- 12 RJ 12
- X Switched AC
- 3-Way Switch (Low Voltage)
- V USB-C (45W High Speed Charging Port)
- USB-C (25W High Speed Charging Port)
- R Switched AC (Rocker Switch)
- D Dimmer Switch

# **Modules/Ports:**

- Switched AC
- **Tamper Resistant AC Receptacle**
- Double USB-A (Fast Charging Ports 18W)
- CAT 6