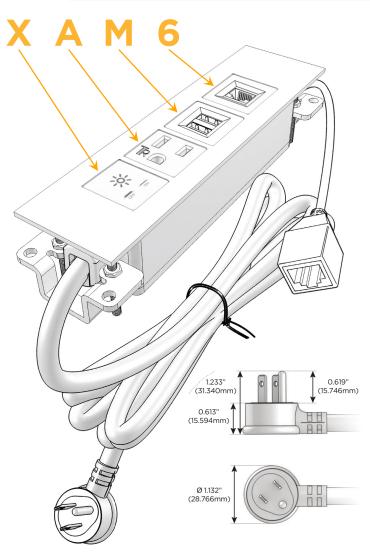

## **Module/Port Options:**

- **Tamper Resistant AC Receptacle**
- USB-A & USB-C (20W)
- Double USB-A (Fast Charging Ports 18W)
- **HDMI**
- CAT 6
- 12 RJ 12
- X Switched AC
- 3-Way Switch (Low Voltage)
- V USB-C (45W High Speed Charging Port)
- USB-C (25W High Speed Charging Port)
- R Switched AC (Rocker Switch)
- D Dimmer Switch

## Plug:

Supplied with Low Profile Flat 45° Angle 120 VAC

Optional Standard Straight 120 VAC Plug

Optional Straight 120 VAC Pass-through Plug

- CLEAN, COMPACT DESIGN
- **STREAMLINED**
- LOW PROFILE
- SIDE-EXITING CORDS
- **PLUG & PLAY**
- 6' AC CORD & PLUG (FLAT PLUG STANDARD)
- **CUSTOMIZABLE CONFIGURATIONS AND FINISHES**
- **UL LISTED FOR MOUNTING IN FURNITURE**
- 15A

# **Modules/Ports:**

- Switched AC
- **Tamper Resistant AC Receptacle**
- Double USB-A (Fast Charging Ports 18W)
- CAT 6