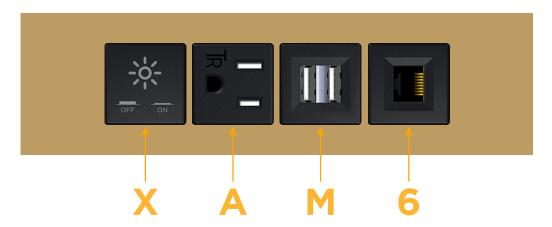

## **Module/Port Options:**

- **Tamper Resistant AC Receptacle**
- USB-A & USB-C (20W)
- Double USB-A (Fast Charging Ports 18W)
- **HDMI**
- CAT 6
- 12 RJ 12
- X Switched AC
- 3-Way Switch (Low Voltage)
- V USB-C (45W High Speed Charging Port)
- USB-C (25W High Speed Charging Port)
- R Switched AC (Rocker Switch)
- D Dimmer Switch

# **Modules/Ports:**

- Switched AC
- **Tamper Resistant AC Receptacle**
- Double USB-A (Fast Charging Ports 18W)
- CAT 6