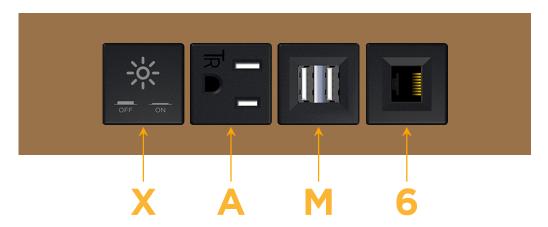

# **Module/Port Options:**

- **Tamper Resistant AC Receptacle**
- USB-A & USB-C (20W)
- Double USB-A (Fast Charging Ports 18W)
- **HDMI**
- CAT 6
- 12 RJ 12
- X Switched AC
- 3-Way Switch (Low Voltage)
- V USB-C (45W High Speed Charging Port)
- USB-C (25W High Speed Charging Port)
- R Switched AC (Rocker Switch)
- D Dimmer Switch

# **Modules/Ports:**

- Switched AC
- **Tamper Resistant AC Receptacle**
- Double USB-A (Fast Charging Ports 18W)
- CAT 6