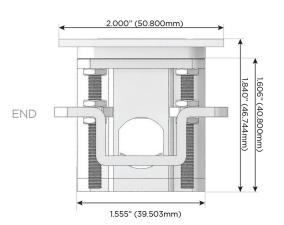

(25W High Speed Charging Port)
- R Switched AC (Rocker Switch)
- D Dimmer Switch

#### Plug:

Supplied with Low Profile Flat 45° Angle 120 VAC

Optional Standard Straight 120 VAC Plug

Optional Straight 120 VAC Pass-through Plug

- CLEAN, COMPACT DESIGN
- **STREAMLINED**
- LOW PROFILE
- SIDE-EXITING CORDS
- **PLUG & PLAY**
- 6' AC CORD & PLUG (FLAT PLUG STANDARD)
- **CUSTOMIZABLE CONFIGURATIONS AND FINISHES**
- **UL LISTED FOR MOUNTING IN FURNITURE**
- 15A





#### AC POWER & DATA CONNECTIVITY SOLUTION

M-POWER-4T-XAM6-BZ5ATP

# Distributed by



Mormax Company, Inc. 8 Westchester Plaza

Elmsford, NY 10523

914-699-0101

sales@mormax.com mormax.com

### Specs:

# **Modules/Ports:**

- Switched AC
- **Tamper Resistant AC Receptacle**
- Double USB-A (Fast Charging Ports 18W)
- CAT 6