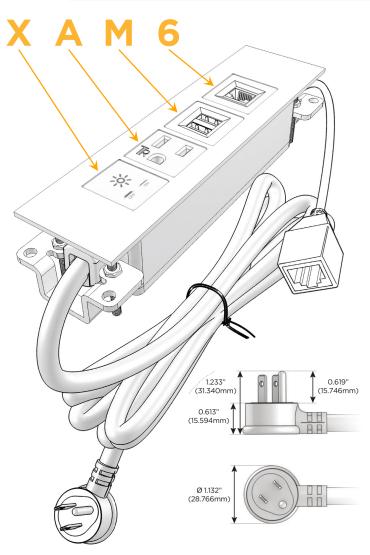

#### AC POWER & DATA CONNECTIVITY SOLUTION

M-POWER-4T-XAM6-BZ5ATP

Distributed by

Mormax Company, Inc. 8 Westchester Plaza

Elmsford, NY 10523

914-699-0101 sales@mormax.com

mormax.com

Metro Light & Power's line of power & data solutions offers sophisticated design elements combined with greater ease of installation. Streamlined and low-profile, enhanced by side-exiting cords, our outlets advance the industry with their cutting edge look and feel. We believe flexibility is key, and we provide a variety of mounting options, including the ability to mount in limited spaces. Our outlets are available in many finishes and configurations, in addition to a custom color and finish capability for our clients.

#### Trim Plate Finish: ARCHITECTURAL BRONZE (ABS)

Custom Finishes Available M-POWER-4T-XAM6-BZ5ATP

#### Plug:

Supplied with Low Profile Flat 45° Angle 120 VAC

Optional Standard Straight 120 VAC Plug

Optional Straight 120 VAC Pass-through Plug

- CLEAN, COMPACT DESIGN
- **STREAMLINED**
- LOW PROFILE
- SIDE-EXITING CORDS
- **PLUG & PLAY**
- 6' AC CORD & PLUG (FLAT PLUG STANDARD)
- **CUSTOMIZABLE CONFIGURATIONS AND FINISHES**
- **UL LISTED FOR MOUNTING IN FURNITURE**
- 15A