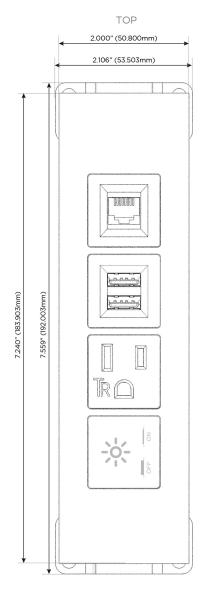

# **Module/Port Options:**

- **Tamper Resistant AC Receptacle**
- USB-A & USB-C (20W)
- Double USB-A (Fast Charging Ports 18W)
- **HDMI**
- CAT 6
- 12 RJ 12
- X Switched AC
- 3-Way Switch (Low Voltage)
- V USB-C (45W High Speed Charging Port)
- USB-C (25W High Speed Charging Port)
- R Switched AC (Rocker Switch)
- D Dimmer Switch

# **Modules/Ports:**

- Switched AC
- **Tamper Resistant AC Receptacle**
- Double USB-A (Fast Charging Ports 18W)
- CAT 6