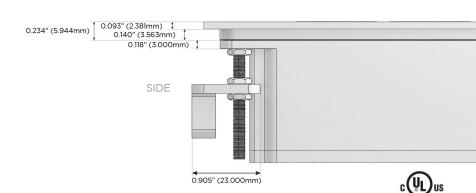

5W High Speed Charging Port)
- R Switched AC (Rocker Switch)
- D Dimmer Switch

#### Plug:

Supplied with Low Profile Flat 45° Angle 120 VAC

Optional Standard Straight 120 VAC Plug

Optional Straight 120 VAC Pass-through Plug

- CLEAN, COMPACT DESIGN
- **STREAMLINED**
- LOW PROFILE
- SIDE-EXITING CORDS
- **PLUG & PLAY**
- 6' AC CORD & PLUG (FLAT PLUG STANDARD)
- **CUSTOMIZABLE CONFIGURATIONS AND FINISHES**
- **UL LISTED FOR MOUNTING IN FURNITURE**
- 15A





#### AC POWER & DATA CONNECTIVITY SOLUTION

M-POWER-4T-XAM6-BZ5ATP

# Distributed by



Mormax Company, Inc. 8 Westchester Plaza

Elmsford, NY 10523

914-699-0101

sales@mormax.com mormax.com

### Specs:

# **Modules/Ports:**

- Switched AC
- **Tamper Resistant AC Receptacle**
- Double USB-A (Fast Charging Ports 18W)
- CAT 6