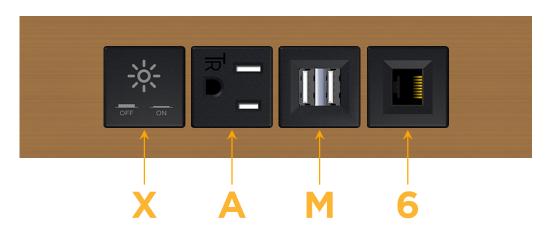

# M-POWER-4T-XAM6-BZ4TP

#### Module/Port Options:

- A Tamper Resistant AC Receptacle
- E USB-A & USB-C (20W)
- M Double USB-A (Fast Charging Ports 18W)
- H HDMI
- 6 CAT 6
- 12 RJ 12
- X Switched AC
- Y 3-Way Switch (Low Voltage)
- V USB-C (45W High Speed Charging Port)
- S USB-C (25W High Speed Charging Port)
- R Switched AC (Rocker Switch)
- D Dimmer Switch