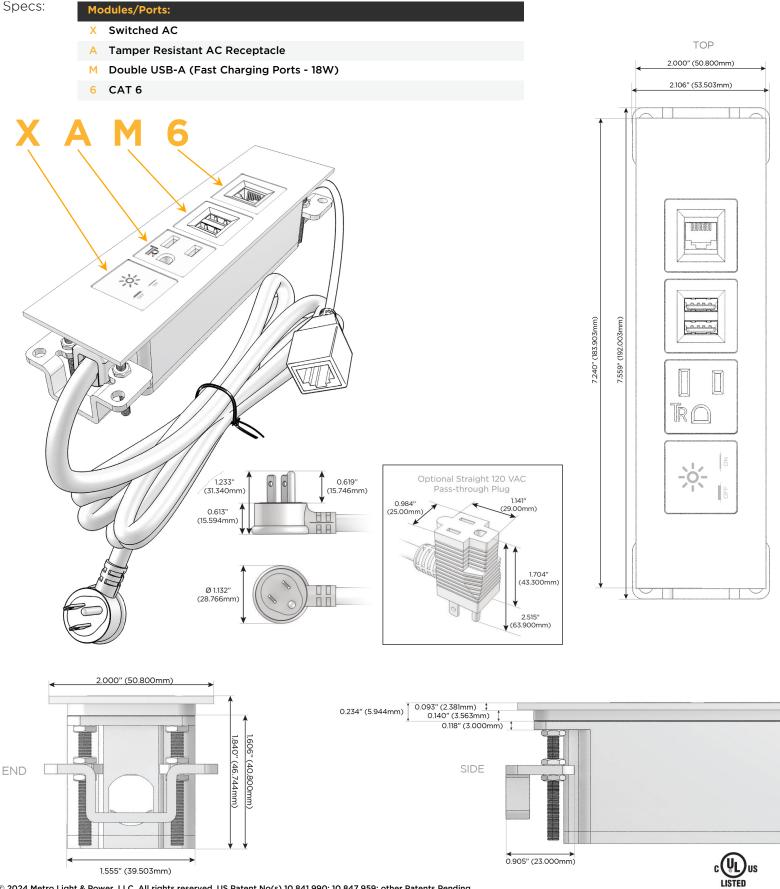

#### Module/Port Options:

- A Tamper Resistant AC Receptacle
- E USB-A & USB-C (20W)
- M Double USB-A (Fast Charging Ports 18W)
- H HDMI
- 6 CAT 6
- 12 RJ 12
- X Switched AC
- Y 3-Way Switch (Low Voltage)
- V USB-C (45W High Speed Charging Port)
- S USB-C (25W High Speed Charging Port)
- R Switched AC (Rocker Switch)
- D Dimmer Switch

#### Plug:

Supplied with Low Profile Flat 45° Angle 120 VAC Plug

- Optional Standard Straight 120 VAC Plug
- Optional Straight 120 VAC Pass-through Plug

- CLEAN, COMPACT DESIGN
- STREAMLINED
- LOW PROFILE
- SIDE-EXITING CORDS
- PLUG & PLAY
- 6' AC CORD & PLUG (FLAT PLUG STANDARD)
- CUSTOMIZABLE CONFIGURATIONS AND FINISHES
- UL LISTED FOR MOUNTING IN FURNITURE
- 15A