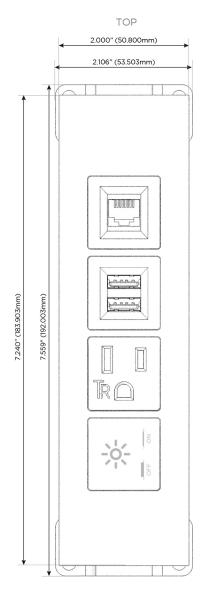

#### **Module/Port Options:**

- **Tamper Resistant AC Receptacle**
- USB-A & USB-C (20W)
- Double USB-A (Fast Charging Ports 18W)
- **HDMI**
- CAT 6
- 12 RJ 12
- X Switched AC
- 3-Way Switch (Low Voltage)
- V USB-C (45W High Speed Charging Port)
- USB-C (25W High Speed Charging Port)
- R Switched AC (Rocker Switch)
- D Dimmer Switch

# **Modules/Ports:**

- Switched AC
- **Tamper Resistant AC Receptacle**
- Double USB-A (Fast Charging Ports 18W)
- CAT 6