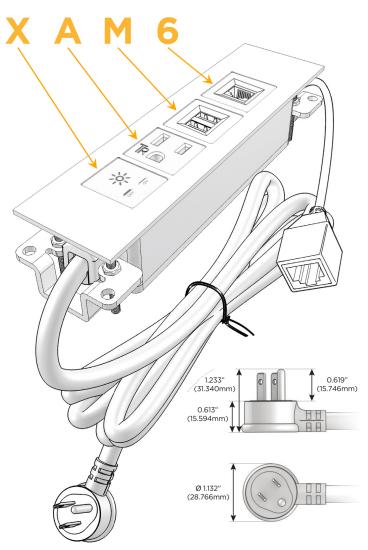

#### **Module/Port Options:**

- **Tamper Resistant AC Receptacle**
- USB-A & USB-C (20W)
- Double USB-A (Fast Charging Ports 18W)
- **HDMI**
- CAT 6
- 12 RJ 12
- X Switched AC
- 3-Way Switch (Low Voltage)
- V USB-C (45W High Speed Charging Port)
- USB-C (25W High Speed Charging Port)
- R Switched AC (Rocker Switch)
- D Dimmer Switch

#### Plug:

Supplied with Low Profile Flat 45° Angle 120 VAC

Optional Standard Straight 120 VAC Plug

Optional Straight 120 VAC Pass-through Plug

- CLEAN, COMPACT DESIGN
- **STREAMLINED**
- LOW PROFILE
- SIDE-EXITING CORDS
- **PLUG & PLAY**
- 6' AC CORD & PLUG (FLAT PLUG STANDARD)
- **CUSTOMIZABLE CONFIGURATIONS AND FINISHES**
- **UL LISTED FOR MOUNTING IN FURNITURE**
- 15A

# **Modules/Ports:**

- Switched AC
- **Tamper Resistant AC Receptacle**
- Double USB-A (Fast Charging Ports 18W)
- CAT 6