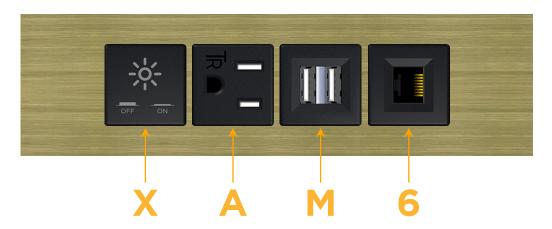

#### **Module/Port Options:**

- **Tamper Resistant AC Receptacle**
- USB-A & USB-C (20W)
- Double USB-A (Fast Charging Ports 18W)
- **HDMI**
- CAT 6
- 12 RJ 12
- X Switched AC
- 3-Way Switch (Low Voltage)
- V USB-C (45W High Speed Charging Port)
- USB-C (25W High Speed Charging Port)
- R Switched AC (Rocker Switch)
- D Dimmer Switch

# **Modules/Ports:**

- Switched AC
- **Tamper Resistant AC Receptacle**
- Double USB-A (Fast Charging Ports 18W)
- CAT 6