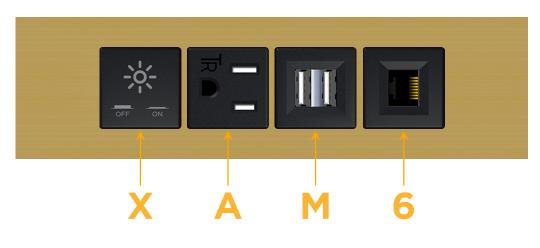

# Module/Port Options:

- **Tamper Resistant AC Receptacle** Α
- USB-A & USB-C (20W) Е
- Double USB-A (Fast Charging Ports 18W) Μ
- HDMI H.
- CAT 6 6
- 12 RJ 12
- X Switched AC
- 3-Way Switch (Low Voltage) Y
- V USB-C (45W High Speed Charging Port)
- S USB-C (25W High Speed Charging Port)
- R Switched AC (Rocker Switch)
- D Dimmer Switch