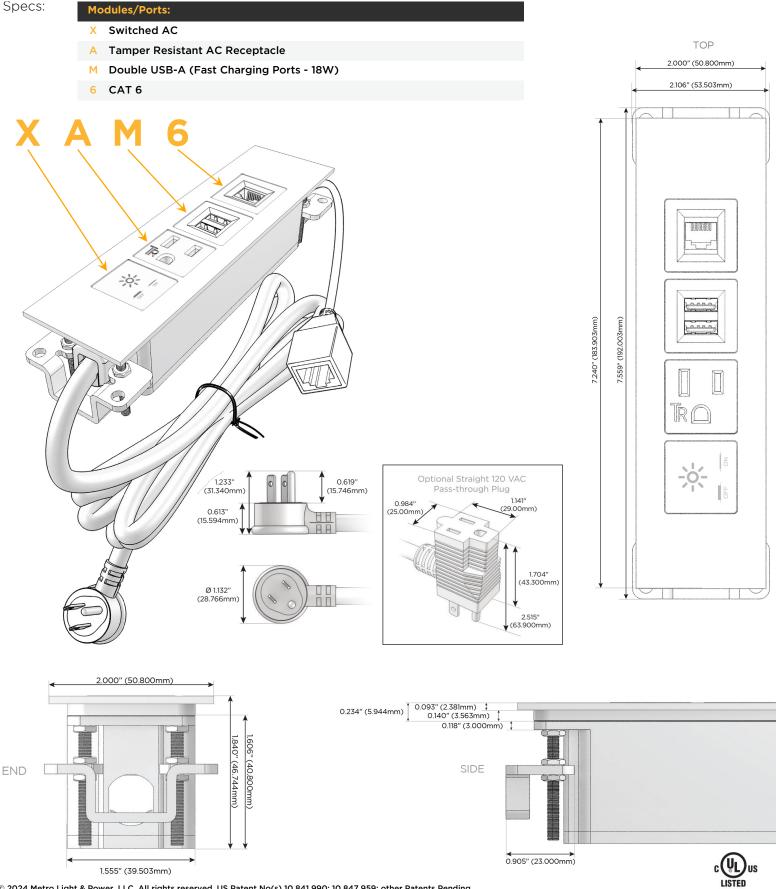

# Module/Port Options:

- **Tamper Resistant AC Receptacle** Α
- USB-A & USB-C (20W) Е
- Double USB-A (Fast Charging Ports 18W) Μ
- HDMI H.
- CAT 6 6
- 12 RJ 12
- X Switched AC
- 3-Way Switch (Low Voltage) Y
- V USB-C (45W High Speed Charging Port)
- S USB-C (25W High Speed Charging Port)
- R Switched AC (Rocker Switch)
- D Dimmer Switch

### Plug:

Supplied with Low Profile Flat 45° Angle 120 VAC Plug

**Optional Standard Straight 120 VAC Plug** 

Optional Straight 120 VAC Pass-through Plug

- CLEAN, COMPACT DESIGN
- STREAMLINED
- LOW PROFILE
- SIDE-EXITING CORDS
- **PLUG & PLAY**
- 6' AC CORD & PLUG (FLAT PLUG STANDARD)
- CUSTOMIZABLE CONFIGURATIONS AND FINISHES
- UL LISTED FOR MOUNTING IN FURNITURE
- 15A