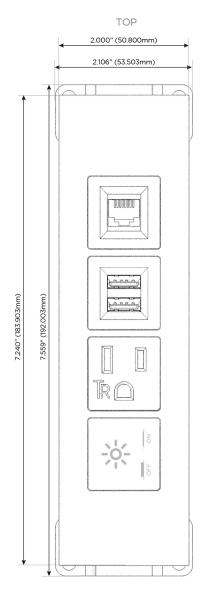

#### **Module/Port Options:**

- **Tamper Resistant AC Receptacle**
- USB-A & USB-C (20W)
- Double USB-A (Fast Charging Ports 18W)
- **HDMI**
- CAT 6
- 12 RJ 12
- X Switched AC
- 3-Way Switch (Low Voltage)
- V USB-C (45W High Speed Charging Port)
- USB-C (25W High Speed Charging Port)
- R Switched AC (Rocker Switch)
- D **Dimmer Switch**

## **Modules/Ports:**

- Switched AC
- **Tamper Resistant AC Receptacle**
- Double USB-A (Fast Charging Ports 18W)
- CAT 6