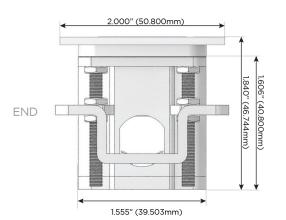

#### Plug:

Supplied with Low Profile Flat 45° Angle 120 VAC

Optional Standard Straight 120 VAC Plug

Optional Straight 120 VAC Pass-through Plug

- CLEAN, COMPACT DESIGN
- **STREAMLINED**
- LOW PROFILE
- SIDE-EXITING CORDS
- **PLUG & PLAY**
- 6' AC CORD & PLUG (FLAT PLUG STANDARD)
- **CUSTOMIZABLE CONFIGURATIONS AND FINISHES**
- **UL LISTED FOR MOUNTING IN FURNITURE**
- 15A