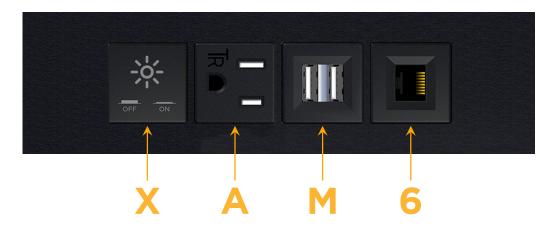

#### **Module/Port Options:**

- **Tamper Resistant AC Receptacle**
- USB-A & USB-C (20W)
- Double USB-A (Fast Charging Ports 18W)
- **HDMI**
- CAT 6
- 12 RJ 12
- X Switched AC
- 3-Way Switch (Low Voltage)
- V USB-C (45W High Speed Charging Port)
- USB-C (25W High Speed Charging Port)
- R Switched AC (Rocker Switch)
- D **Dimmer Switch**

## **Modules/Ports:**

- Switched AC
- **Tamper Resistant AC Receptacle**
- Double USB-A (Fast Charging Ports 18W)
- CAT 6