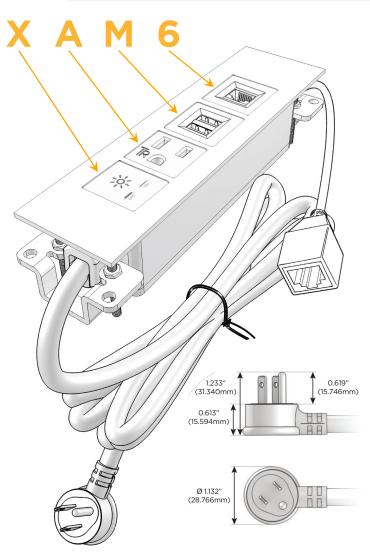

#### **Module/Port Options:**

- **Tamper Resistant AC Receptacle**
- USB-A & USB-C (20W)
- Double USB-A (Fast Charging Ports 18W)
- **HDMI**
- CAT 6
- 12 RJ 12
- X Switched AC
- 3-Way Switch (Low Voltage)
- V USB-C (45W High Speed Charging Port)
- USB-C (25W High Speed Charging Port)
- R Switched AC (Rocker Switch)
- D **Dimmer Switch**

#### Plug:

Supplied with Low Profile Flat 45° Angle 120 VAC

Optional Standard Straight 120 VAC Plug

Optional Straight 120 VAC Pass-through Plug

- CLEAN, COMPACT DESIGN
- **STREAMLINED**
- LOW PROFILE
- SIDE-EXITING CORDS
- **PLUG & PLAY**
- 6' AC CORD & PLUG (FLAT PLUG STANDARD)
- **CUSTOMIZABLE CONFIGURATIONS AND FINISHES**
- **UL LISTED FOR MOUNTING IN FURNITURE**
- 15A

## **Modules/Ports:**

- Switched AC
- **Tamper Resistant AC Receptacle**
- Double USB-A (Fast Charging Ports 18W)
- CAT 6