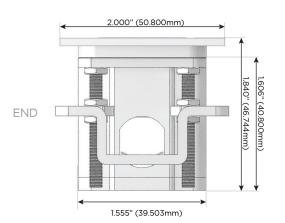

#### Plug:

Supplied with Low Profile Flat 45° Angle 120 VAC

Optional Standard Straight 120 VAC Plug

Optional Straight 120 VAC Pass-through Plug

- CLEAN, COMPACT DESIGN
- **STREAMLINED**
- LOW PROFILE
- SIDE-EXITING CORDS
- **PLUG & PLAY**
- 6' AC CORD & PLUG (FLAT PLUG STANDARD)
- **CUSTOMIZABLE CONFIGURATIONS AND FINISHES**
- **UL LISTED FOR MOUNTING IN FURNITURE**
- 15A