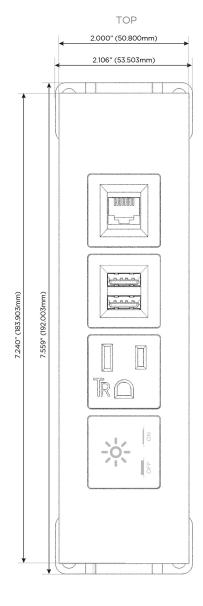

#### **Module/Port Options:**

- **Tamper Resistant AC Receptacle**
- USB-A & USB-C (20W)
- Double USB-A (Fast Charging Ports 18W)
- **HDMI**
- CAT 6
- 12 RJ 12
- X Switched AC
- 3-Way Switch (Low Voltage)
- V USB-C (45W High Speed Charging Port)
- USB-C (25W High Speed Charging Port)
- R Switched AC (Rocker Switch)
- D Dimmer Switch

# **Modules/Ports:**

- Switched AC
- **Tamper Resistant AC Receptacle**
- Double USB-A (Fast Charging Ports 18W)
- CAT 6