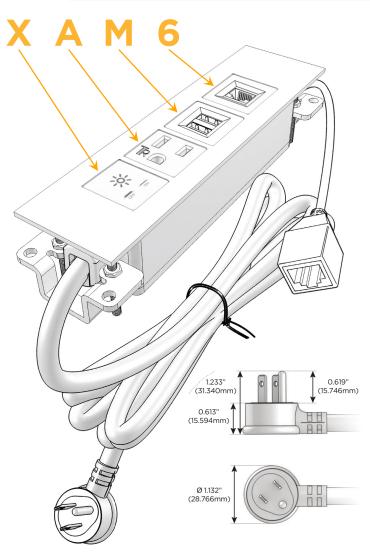

#### **Module/Port Options:**

- **Tamper Resistant AC Receptacle**
- USB-A & USB-C (20W)
- Double USB-A (Fast Charging Ports 18W)
- **HDMI**
- CAT 6
- 12 RJ 12
- X Switched AC
- 3-Way Switch (Low Voltage)
- V USB-C (45W High Speed Charging Port)
- USB-C (25W High Speed Charging Port)
- R Switched AC (Rocker Switch)
- D Dimmer Switch

#### Plug:

Supplied with Low Profile Flat 45° Angle 120 VAC

Optional Standard Straight 120 VAC Plug

Optional Straight 120 VAC Pass-through Plug

- CLEAN, COMPACT DESIGN
- **STREAMLINED**
- LOW PROFILE
- SIDE-EXITING CORDS
- **PLUG & PLAY**
- 6' AC CORD & PLUG (FLAT PLUG STANDARD)
- **CUSTOMIZABLE CONFIGURATIONS AND FINISHES**
- **UL LISTED FOR MOUNTING IN FURNITURE**
- 15A