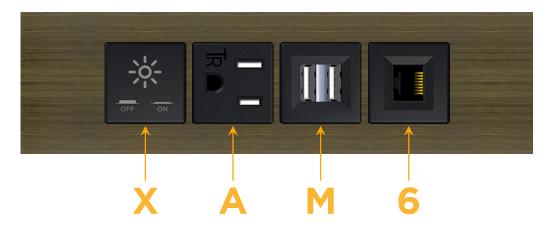

# **Modules/Ports:**

- Switched AC
- **Tamper Resistant AC Receptacle**
- Double USB-A (Fast Charging Ports 18W)
- CAT 6