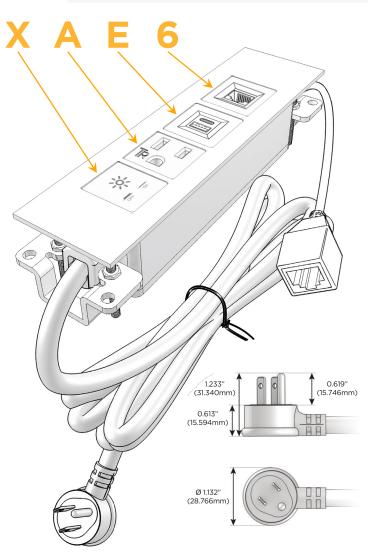

## Plug:

Supplied with Low Profile Flat 45° Angle 120 VAC

Optional Standard Straight 120 VAC Plug

Optional Straight 120 VAC Pass-through Plug

- CLEAN, COMPACT DESIGN
- **STREAMLINED**
- LOW PROFILE
- SIDE-EXITING CORDS
- **PLUG & PLAY**
- 6' AC CORD & PLUG (FLAT PLUG STANDARD)
- **CUSTOMIZABLE CONFIGURATIONS AND FINISHES**
- **UL LISTED FOR MOUNTING IN FURNITURE**
- 15A

#### rioduics, rortsi

- X Switched AC
- A Tamper Resistant AC Receptacle
- E USB-A & USB-C (20W)
- 6 CAT 6