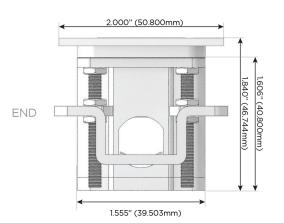

SB-C (25W High Speed Charging Port)
- R Switched AC (Rocker Switch)
- D Dimmer Switch

## Plug:

Supplied with Low Profile Flat 45° Angle 120 VAC

Optional Standard Straight 120 VAC Plug

Optional Straight 120 VAC Pass-through Plug

- CLEAN, COMPACT DESIGN
- **STREAMLINED**
- LOW PROFILE
- SIDE-EXITING CORDS
- **PLUG & PLAY**
- 6' AC CORD & PLUG (FLAT PLUG STANDARD)
- **CUSTOMIZABLE CONFIGURATIONS AND FINISHES**
- **UL LISTED FOR MOUNTING IN FURNITURE**
- 15A





## AC POWER & DATA CONNECTIVITY SOLUTION

M-POWER-4T-XAE6-SS4TP

Distributed by



Mormax Company, Inc.

914-699-0101

8 Westchester Plaza Elmsford, NY 10523 ∑ s

sales@mormax.com mormax.com

Modules/Ports:

Specs:

#### rioduics, rortsi

- X Switched AC
- A Tamper Resistant AC Receptacle
- E USB-A & USB-C (20W)
- 6 CAT 6