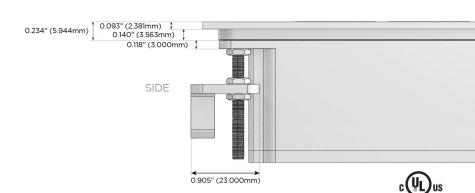

-C (25W High Speed Charging Port)
- R Switched AC (Rocker Switch)
- D Dimmer Switch

## Plug:

Supplied with Low Profile Flat 45° Angle 120 VAC

Optional Standard Straight 120 VAC Plug

Optional Straight 120 VAC Pass-through Plug

- CLEAN, COMPACT DESIGN
- **STREAMLINED**
- LOW PROFILE
- SIDE-EXITING CORDS
- **PLUG & PLAY**
- 6' AC CORD & PLUG (FLAT PLUG STANDARD)
- **CUSTOMIZABLE CONFIGURATIONS AND FINISHES**
- **UL LISTED FOR MOUNTING IN FURNITURE**
- 15A





## AC POWER & DATA CONNECTIVITY SOLUTION

M-POWER-4T-XAE6-SS4TP

Distributed by



Mormax Company, Inc.

914-699-0101

8 Westchester Plaza Elmsford, NY 10523 ∑ s

sales@mormax.com mormax.com

Modules/Ports:

Specs:

#### rioduics, rortsi

- X Switched AC
- A Tamper Resistant AC Receptacle
- E USB-A & USB-C (20W)
- 6 CAT 6