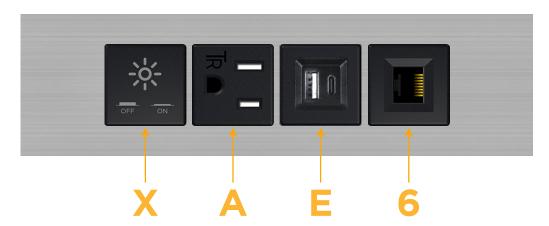

#### rioduics, rortsi

- X Switched AC
- A Tamper Resistant AC Receptacle
- E USB-A & USB-C (20W)
- 6 CAT 6