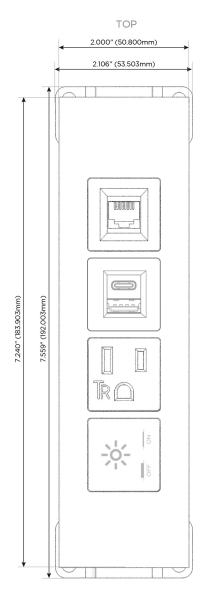

## **Module/Port Options:**

- **Tamper Resistant AC Receptacle**
- USB-A & USB-C (20W)
- Double USB-A (Fast Charging Ports 18W)
- **HDMI**
- CAT 6
- 12 RJ 12
- X Switched AC
- 3-Way Switch (Low Voltage)
- V USB-C (45W High Speed Charging Port)
- USB-C (25W High Speed Charging Port)
- R Switched AC (Rocker Switch)
- D Dimmer Switch

## AC POWER & DATA CONNECTIVITY SOLUTION

M-POWER-4T-XAE6-SS4TP

Distributed by

Mormax Company, Inc.

914-699-0101

8 Westchester Plaza Elmsford, NY 10523 ∑ s

sales@mormax.com mormax.com

Modules/Ports:

#### rioduics, rortsi

- X Switched AC
- A Tamper Resistant AC Receptacle
- E USB-A & USB-C (20W)
- 6 CAT 6