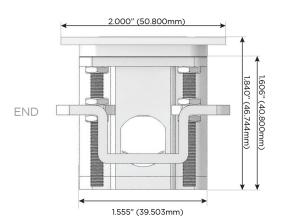

#### AC POWER & DATA CONNECTIVITY SOLUTION

M-POWER-4T-XAE6-SS4ATP

Distributed by

Mormax Company, Inc. 8 Westchester Plaza

Elmsford, NY 10523

914-699-0101 sales@mormax.com

mormax.com

Metro Light & Power's line of power & data solutions offers sophisticated design elements combined with greater ease of installation. Streamlined and low-profile, enhanced by side-exiting cords, our outlets advance the industry with their cutting edge look and feel. We believe flexibility is key, and we provide a variety of mounting options, including the ability to mount in limited spaces. Our outlets are available in many finishes and configurations, in addition to a custom color and finish capability for our clients.

#### AC POWER & DATA CONNECTIVITY SOLUTION

M-POWER-4T-XAE6-SS4ATP

# Distributed by

Mormax Company, Inc. 8 Westchester Plaza

Elmsford, NY 10523

914-699-0101

sales@mormax.com mormax.com

Specs: