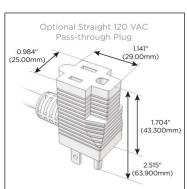

#### Plug:

Supplied with Low Profile Flat 45° Angle 120 VAC

Optional Standard Straight 120 VAC Plug

Optional Straight 120 VAC Pass-through Plug

- CLEAN, COMPACT DESIGN
- **STREAMLINED**
- LOW PROFILE
- SIDE-EXITING CORDS
- **PLUG & PLAY**
- 6' AC CORD & PLUG (FLAT PLUG STANDARD)
- **CUSTOMIZABLE CONFIGURATIONS AND FINISHES**
- **UL LISTED FOR MOUNTING IN FURNITURE**
- 15A