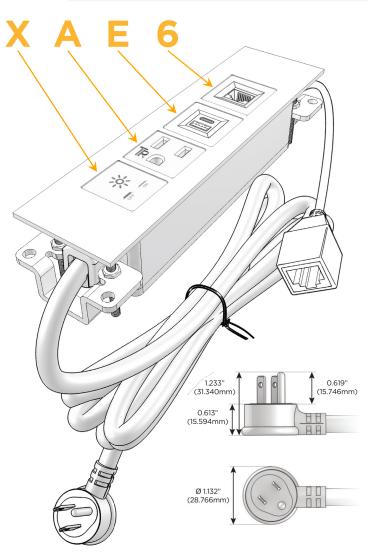

#### Plug:

Supplied with Low Profile Flat 45° Angle 120 VAC

Optional Standard Straight 120 VAC Plug

Optional Straight 120 VAC Pass-through Plug

- CLEAN, COMPACT DESIGN
- **STREAMLINED**
- LOW PROFILE
- SIDE-EXITING CORDS
- **PLUG & PLAY**
- 6' AC CORD & PLUG (FLAT PLUG STANDARD)
- **CUSTOMIZABLE CONFIGURATIONS AND FINISHES**
- **UL LISTED FOR MOUNTING IN FURNITURE**
- 15A