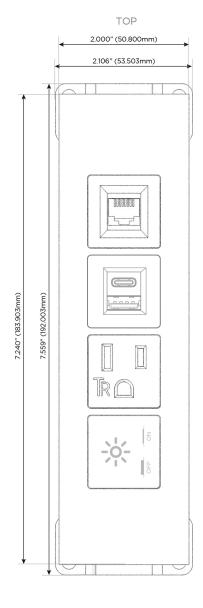

#### **Module/Port Options:**

- **Tamper Resistant AC Receptacle**
- USB-A & USB-C (20W)
- Double USB-A (Fast Charging Ports 18W)
- **HDMI**
- CAT 6
- 12 RJ 12
- X Switched AC
- 3-Way Switch (Low Voltage)
- V USB-C (45W High Speed Charging Port)
- USB-C (25W High Speed Charging Port)
- R Switched AC (Rocker Switch)
- D Dimmer Switch

## **Modules/Ports:**

- Switched AC
- **Tamper Resistant AC Receptacle**
- USB-A & USB-C (20W)
- CAT 6