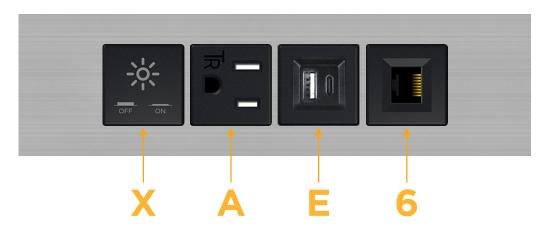

#### **Module/Port Options:**

- **Tamper Resistant AC Receptacle**
- USB-A & USB-C (20W)
- Double USB-A (Fast Charging Ports 18W)
- **HDMI**
- CAT 6
- 12 RJ 12
- X Switched AC
- 3-Way Switch (Low Voltage)
- V USB-C (45W High Speed Charging Port)
- USB-C (25W High Speed Charging Port)
- R Switched AC (Rocker Switch)
- D Dimmer Switch

## **Modules/Ports:**

- Switched AC
- **Tamper Resistant AC Receptacle**
- USB-A & USB-C (20W)
- CAT 6