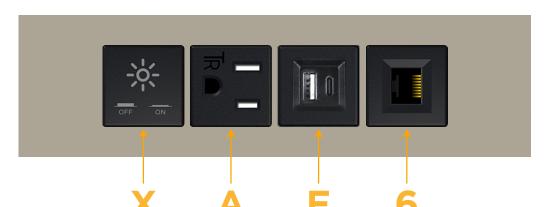

### **Module/Port Options:**

- **Tamper Resistant AC Receptacle**
- USB-A & USB-C (20W)
- Double USB-A (Fast Charging Ports 18W)
- **HDMI**
- CAT 6
- 12 RJ 12
- X Switched AC
- 3-Way Switch (Low Voltage)
- V USB-C (45W High Speed Charging Port)
- USB-C (25W High Speed Charging Port)
- R Switched AC (Rocker Switch)
- D Dimmer Switch

# Distributed by

Mormax Company, Inc. 8 Westchester Plaza

Elmsford, NY 10523

914-699-0101

sales@mormax.com mormax.com

Modules/Ports:

Specs: Modules/Ports

X Switched AC

A Tamper Resistant AC Receptacle

E USB-A & USB-C (20W)

6 CAT 6