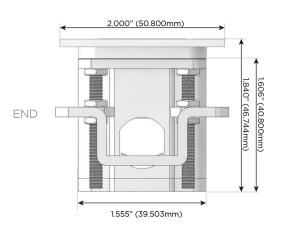

#### AC POWER & DATA CONNECTIVITY SOLUTION

M-POWER-4T-XAE6-SATP

Distributed by

Mormax Company, Inc. 8 Westchester Plaza

Elmsford, NY 10523

914-699-0101 sales@mormax.com

mormax.com

Metro Light & Power's line of power & data solutions offers sophisticated design elements combined with greater ease of installation. Streamlined and low-profile, enhanced by side-exiting cords, our outlets advance the industry with their cutting edge look and feel. We believe flexibility is key, and we provide a variety of mounting options, including the ability to mount in limited spaces. Our outlets are available in many finishes and configurations, in addition to a custom color and finish capability for our clients.

### AC POWER & DATA CONNECTIVITY SOLUTION

M-POWER-4T-XAE6-SATP