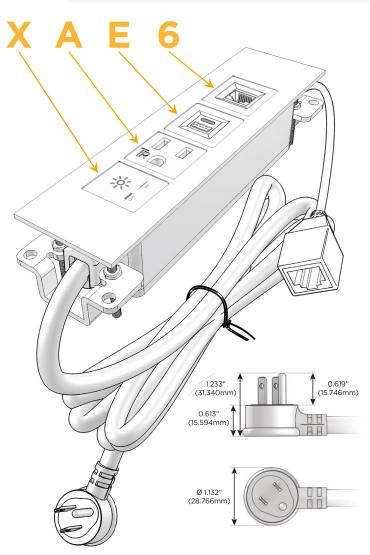

### Plug:

Supplied with Low Profile Flat 45° Angle 120 VAC

Optional Standard Straight 120 VAC Plug

Optional Straight 120 VAC Pass-through Plug

- CLEAN, COMPACT DESIGN
- **STREAMLINED**
- LOW PROFILE
- SIDE-EXITING CORDS
- **PLUG & PLAY**
- 6' AC CORD & PLUG (FLAT PLUG STANDARD)
- **CUSTOMIZABLE CONFIGURATIONS AND FINISHES**
- **UL LISTED FOR MOUNTING IN FURNITURE**
- 15A

# Distributed by

Mormax Company, Inc. 8 Westchester Plaza

Elmsford, NY 10523

914-699-0101

sales@mormax.com mormax.com

Modules/Ports:

Specs: Modules/Ports

X Switched AC

A Tamper Resistant AC Receptacle

E USB-A & USB-C (20W)

6 CAT 6