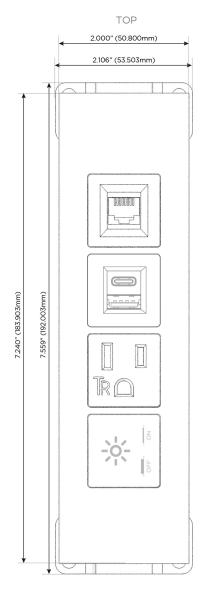

### **Module/Port Options:**

- **Tamper Resistant AC Receptacle**
- USB-A & USB-C (20W)
- Double USB-A (Fast Charging Ports 18W)
- **HDMI**
- CAT 6
- 12 RJ 12
- X Switched AC
- 3-Way Switch (Low Voltage)
- V USB-C (45W High Speed Charging Port)
- USB-C (25W High Speed Charging Port)
- R Switched AC (Rocker Switch)
- D Dimmer Switch

# Distributed by

Mormax Company, Inc. 8 Westchester Plaza

Elmsford, NY 10523

914-699-0101

sales@mormax.com mormax.com

Modules/Ports:

Specs: Modules/Ports

X Switched AC

A Tamper Resistant AC Receptacle

E USB-A & USB-C (20W)

6 CAT 6