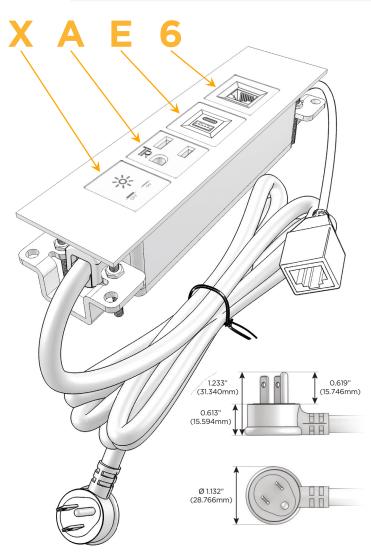

## Plug:

Supplied with Low Profile Flat 45° Angle 120 VAC Plug

Optional Standard Straight 120 VAC Plug

Optional Straight 120 VAC Pass-through Plug

- CLEAN, COMPACT DESIGN
- STREAMLINED
- LOW PROFILE
- SIDE-EXITING CORDS
- PLUG & PLAY
- 6' AC CORD & PLUG (FLAT PLUG STANDARD)
- CUSTOMIZABLE CONFIGURATIONS AND FINISHES
- UL LISTED FOR MOUNTING IN FURNITURE
- 15A

# Modules/Ports:

- X Switched AC
- A Tamper Resistant AC Receptacle
- E USB-A & USB-C (20W)
- 6 CAT 6