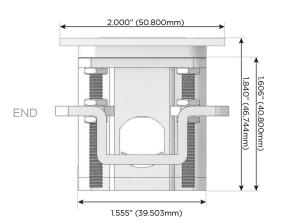

## Plug:

Supplied with Low Profile Flat 45° Angle 120 VAC Plug

Optional Standard Straight 120 VAC Plug

Optional Straight 120 VAC Pass-through Plug

- CLEAN, COMPACT DESIGN
- STREAMLINED
- LOW PROFILE
- SIDE-EXITING CORDS
- PLUG & PLAY
- 6' AC CORD & PLUG (FLAT PLUG STANDARD)
- CUSTOMIZABLE CONFIGURATIONS AND FINISHES
- UL LISTED FOR MOUNTING IN FURNITURE
- 15A