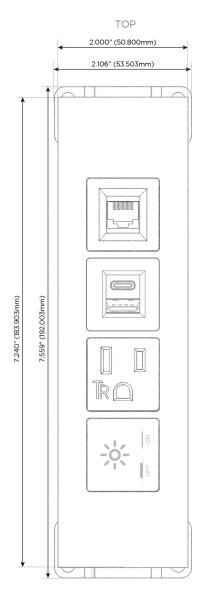

#### **Module/Port Options:**

- A Tamper Resistant AC Receptacle
- E USB-A & USB-C (20W)
- M Double USB-A (Fast Charging Ports 18W)
- H HDMI
- 6 CAT 6
- 12 RJ 12
- X Switched AC
- Y 3-Way Switch (Low Voltage)
- V USB-C (45W High Speed Charging Port)
- S USB-C (25W High Speed Charging Port)
- R Switched AC (Rocker Switch)
- **D** Dimmer Switch

# Modules/Ports:

- X Switched AC
- A Tamper Resistant AC Receptacle
- E USB-A & USB-C (20W)
- 6 CAT 6