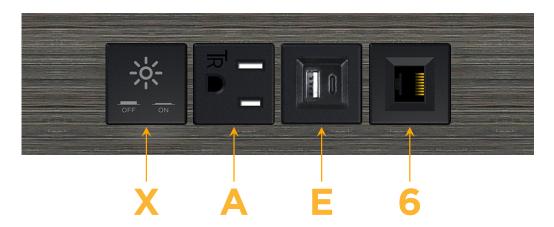

# Modules/Ports:

- X Switched AC
- A Tamper Resistant AC Receptacle
- E USB-A & USB-C (20W)
- 6 CAT 6