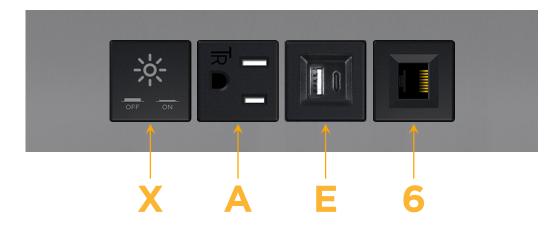

# Modules/Ports:

- X Switched AC
- A Tamper Resistant AC Receptacle
- E USB-A & USB-C (20W)
- 6 CAT 6