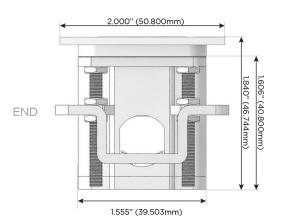

### AC POWER & DATA CONNECTIVITY SOLUTION

M-POWER-4T-XAE6-MATP

# Distributed by

Mormax Company, Inc.

<u>&</u>

914-699-0101

8 Westchester Plaza Elmsford, NY 10523 sales@mormax.com
mormax.com

Specs:

# Modules/Ports:

- X Switched AC
- A Tamper Resistant AC Receptacle
- E USB-A & USB-C (20W)
- 6 CAT 6