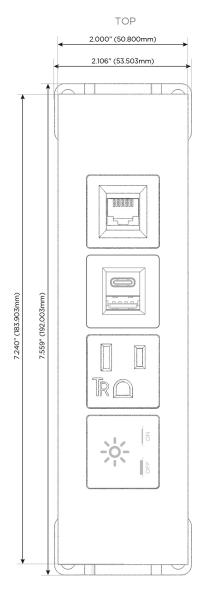

### **Module/Port Options:**

- **Tamper Resistant AC Receptacle**
- USB-A & USB-C (20W)
- Double USB-A (Fast Charging Ports 18W)
- **HDMI**
- CAT 6
- 12 RJ 12
- X Switched AC
- 3-Way Switch (Low Voltage)
- V USB-C (45W High Speed Charging Port)
- USB-C (25W High Speed Charging Port)
- R Switched AC (Rocker Switch)
- D Dimmer Switch

# Modules/Ports:

- X Switched AC
- A Tamper Resistant AC Receptacle
- E USB-A & USB-C (20W)
- 6 CAT 6