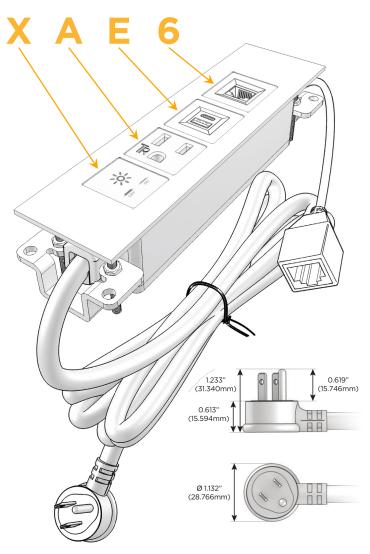

### Plug:

Supplied with Low Profile Flat 45° Angle 120 VAC

Optional Standard Straight 120 VAC Plug

Optional Straight 120 VAC Pass-through Plug

- CLEAN, COMPACT DESIGN
- **STREAMLINED**
- LOW PROFILE
- SIDE-EXITING CORDS
- **PLUG & PLAY**
- 6' AC CORD & PLUG (FLAT PLUG STANDARD)
- **CUSTOMIZABLE CONFIGURATIONS AND FINISHES**
- **UL LISTED FOR MOUNTING IN FURNITURE**
- 15A

# Modules/Ports:

- X Switched AC
- A Tamper Resistant AC Receptacle
- E USB-A & USB-C (20W)
- 6 CAT 6