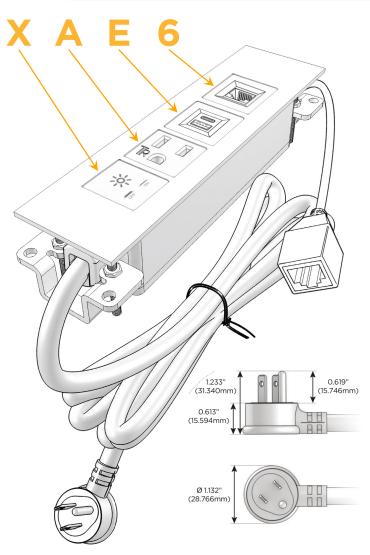

#### Plug:

Supplied with Low Profile Flat 45° Angle 120 VAC

Optional Standard Straight 120 VAC Plug

Optional Straight 120 VAC Pass-through Plug

- CLEAN, COMPACT DESIGN
- **STREAMLINED**
- LOW PROFILE
- SIDE-EXITING CORDS
- **PLUG & PLAY**
- 6' AC CORD & PLUG (FLAT PLUG STANDARD)
- **CUSTOMIZABLE CONFIGURATIONS AND FINISHES**
- **UL LISTED FOR MOUNTING IN FURNITURE**
- 15A

# Modules/Ports:

- X Switched AC
- A Tamper Resistant AC Receptacle
- E USB-A & USB-C (20W)
- 6 CAT 6