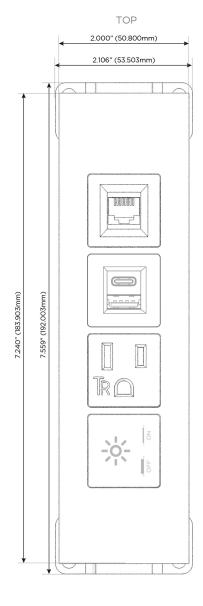

#### **Module/Port Options:**

- **Tamper Resistant AC Receptacle**
- USB-A & USB-C (20W)
- Double USB-A (Fast Charging Ports 18W)
- **HDMI**
- CAT 6
- 12 RJ 12
- X Switched AC
- 3-Way Switch (Low Voltage)
- V USB-C (45W High Speed Charging Port)
- USB-C (25W High Speed Charging Port)
- R Switched AC (Rocker Switch)
- D **Dimmer Switch**

# Modules/Ports:

- X Switched AC
- A Tamper Resistant AC Receptacle
- E USB-A & USB-C (20W)
- 6 CAT 6