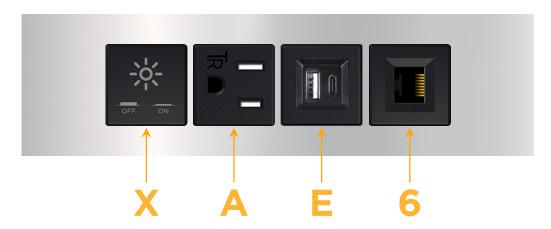

# Modules/Ports:

- X Switched AC
- A Tamper Resistant AC Receptacle
- E USB-A & USB-C (20W)
- 6 CAT 6

#### **Module/Port Options:**

- **Tamper Resistant AC Receptacle**
- USB-A & USB-C (20W)
- Double USB-A (Fast Charging Ports 18W)
- **HDMI**
- CAT 6
- 12 RJ 12
- X Switched AC
- 3-Way Switch (Low Voltage)
- V USB-C (45W High Speed Charging Port)
- USB-C (25W High Speed Charging Port)
- R Switched AC (Rocker Switch)
- D **Dimmer Switch**