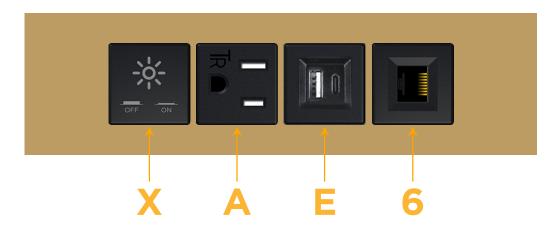

#### **Module/Port Options:**

- **Tamper Resistant AC Receptacle**
- USB-A & USB-C (20W)
- Double USB-A (Fast Charging Ports 18W)
- **HDMI**
- CAT 6
- 12 RJ 12
- X Switched AC
- 3-Way Switch (Low Voltage)
- V USB-C (45W High Speed Charging Port)
- USB-C (25W High Speed Charging Port)
- R Switched AC (Rocker Switch)
- D Dimmer Switch

# **Modules/Ports:**

- Switched AC
- **Tamper Resistant AC Receptacle**
- USB-A & USB-C (20W)
- CAT 6