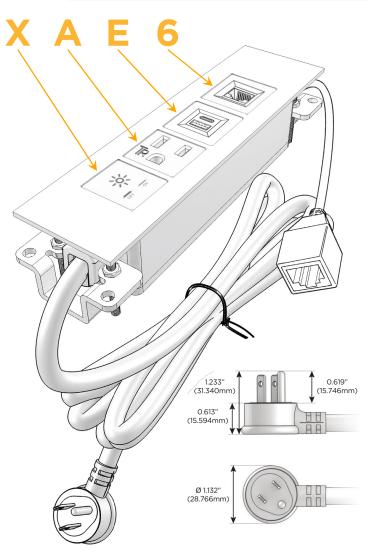

#### Plug:

Supplied with Low Profile Flat 45° Angle 120 VAC

Optional Standard Straight 120 VAC Plug

Optional Straight 120 VAC Pass-through Plug

- CLEAN, COMPACT DESIGN
- **STREAMLINED**
- LOW PROFILE
- SIDE-EXITING CORDS
- **PLUG & PLAY**
- 6' AC CORD & PLUG (FLAT PLUG STANDARD)
- **CUSTOMIZABLE CONFIGURATIONS AND FINISHES**
- **UL LISTED FOR MOUNTING IN FURNITURE**
- 15A