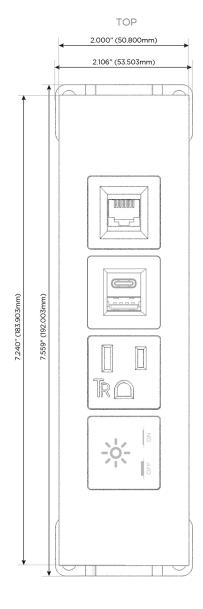

#### **Module/Port Options:**

- **Tamper Resistant AC Receptacle**
- USB-A & USB-C (20W)
- Double USB-A (Fast Charging Ports 18W)
- **HDMI**
- CAT 6
- 12 RJ 12
- X Switched AC
- 3-Way Switch (Low Voltage)
- V USB-C (45W High Speed Charging Port)
- USB-C (25W High Speed Charging Port)
- R Switched AC (Rocker Switch)
- D Dimmer Switch

# **Modules/Ports:**

- Switched AC
- **Tamper Resistant AC Receptacle**
- USB-A & USB-C (20W)
- CAT 6