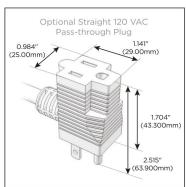

#### Plug:

Supplied with Low Profile Flat 45° Angle 120 VAC

Optional Standard Straight 120 VAC Plug

Optional Straight 120 VAC Pass-through Plug

- CLEAN, COMPACT DESIGN
- **STREAMLINED**
- LOW PROFILE
- SIDE-EXITING CORDS
- **PLUG & PLAY**
- 6' AC CORD & PLUG (FLAT PLUG STANDARD)
- **CUSTOMIZABLE CONFIGURATIONS AND FINISHES**
- **UL LISTED FOR MOUNTING IN FURNITURE**
- 15A