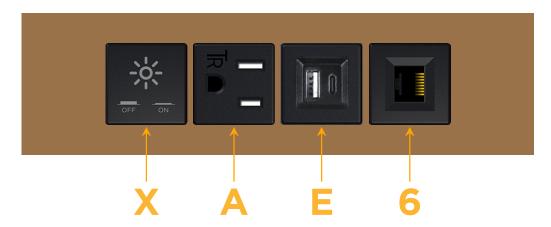

# **Module/Port Options:**

- **Tamper Resistant AC Receptacle**
- USB-A & USB-C (20W)
- Double USB-A (Fast Charging Ports 18W)
- **HDMI**
- CAT 6
- 12 RJ 12
- X Switched AC
- 3-Way Switch (Low Voltage)
- V USB-C (45W High Speed Charging Port)
- USB-C (25W High Speed Charging Port)
- R Switched AC (Rocker Switch)
- D Dimmer Switch

# Distributed by

Mormax Company, Inc.
8 Westchester Plaza

Elmsford, NY 10523

<u>&</u>

914-699-0101

sales@mormax.com
mormax.com

41-XAE6-BZ5ATF

- X Switched AC
- A Tamper Resistant AC Receptacle
- E USB-A & USB-C (20W)
- 6 CAT 6