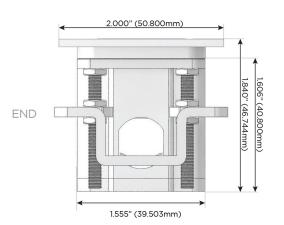

ng Port)
- USB-C (25W High Speed Charging Port)
- R Switched AC (Rocker Switch)
- D Dimmer Switch

## Plug:

Supplied with Low Profile Flat 45° Angle 120 VAC

Optional Standard Straight 120 VAC Plug

Optional Straight 120 VAC Pass-through Plug

- CLEAN, COMPACT DESIGN
- **STREAMLINED**
- LOW PROFILE
- SIDE-EXITING CORDS
- **PLUG & PLAY**
- 6' AC CORD & PLUG (FLAT PLUG STANDARD)
- **CUSTOMIZABLE CONFIGURATIONS AND FINISHES**
- **UL LISTED FOR MOUNTING IN FURNITURE**
- 15A





## AC POWER & DATA CONNECTIVITY SOLUTION

M-POWER-4T-XAE6-BZ5ATP

Specs:

# Distributed by



Mormax Company, Inc.
8 Westchester Plaza

Elmsford, NY 10523

<u>&</u>

914-699-0101

sales@mormax.com
mormax.com

41-XAE6-BZ5ATF



- X Switched AC
- A Tamper Resistant AC Receptacle
- E USB-A & USB-C (20W)
- 6 CAT 6