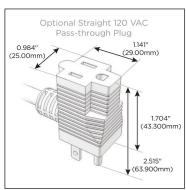

## Plug:

Supplied with Low Profile Flat 45° Angle 120 VAC

Optional Standard Straight 120 VAC Plug

Optional Straight 120 VAC Pass-through Plug

- CLEAN, COMPACT DESIGN
- **STREAMLINED**
- LOW PROFILE
- SIDE-EXITING CORDS
- **PLUG & PLAY**
- 6' AC CORD & PLUG (FLAT PLUG STANDARD)
- **CUSTOMIZABLE CONFIGURATIONS AND FINISHES**
- **UL LISTED FOR MOUNTING IN FURNITURE**
- 15A