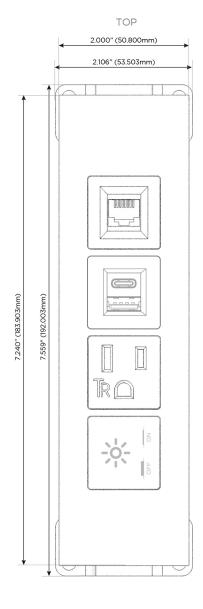

# **Module/Port Options:**

- **Tamper Resistant AC Receptacle**
- USB-A & USB-C (20W)
- Double USB-A (Fast Charging Ports 18W)
- **HDMI**
- CAT 6
- 12 RJ 12
- X Switched AC
- 3-Way Switch (Low Voltage)
- V USB-C (45W High Speed Charging Port)
- USB-C (25W High Speed Charging Port)
- R Switched AC (Rocker Switch)
- D Dimmer Switch

# Distributed by

Mormax Company, Inc.
8 Westchester Plaza

Elmsford, NY 10523

<u>&</u>

914-699-0101

sales@mormax.com
mormax.com

41-XAE6-BZ5ATF

- X Switched AC
- A Tamper Resistant AC Receptacle
- E USB-A & USB-C (20W)
- 6 CAT 6