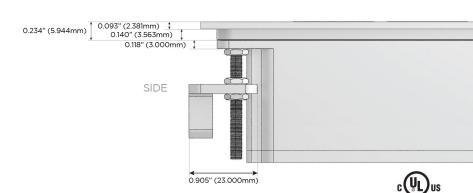

Port)
- USB-C (25W High Speed Charging Port)
- R Switched AC (Rocker Switch)
- D Dimmer Switch

## Plug:

Supplied with Low Profile Flat 45° Angle 120 VAC

Optional Standard Straight 120 VAC Plug

Optional Straight 120 VAC Pass-through Plug

- CLEAN, COMPACT DESIGN
- **STREAMLINED**
- LOW PROFILE
- SIDE-EXITING CORDS
- **PLUG & PLAY**
- 6' AC CORD & PLUG (FLAT PLUG STANDARD)
- **CUSTOMIZABLE CONFIGURATIONS AND FINISHES**
- **UL LISTED FOR MOUNTING IN FURNITURE**
- 15A





## AC POWER & DATA CONNECTIVITY SOLUTION

M-POWER-4T-XAE6-BZ5ATP

Specs:

# Distributed by



Mormax Company, Inc.
8 Westchester Plaza

Elmsford, NY 10523

<u>&</u>

914-699-0101

sales@mormax.com
mormax.com

41-XAE6-BZ5ATF



- X Switched AC
- A Tamper Resistant AC Receptacle
- E USB-A & USB-C (20W)
- 6 CAT 6