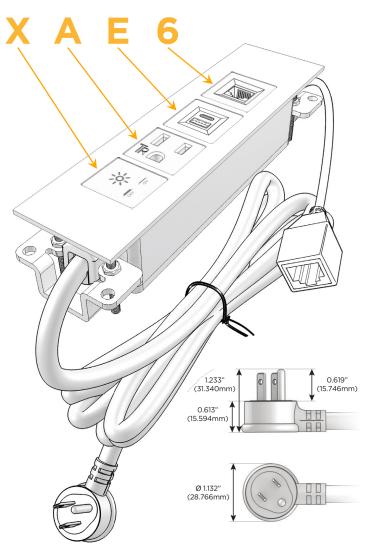

# **Module/Port Options:**

- **Tamper Resistant AC Receptacle**
- USB-A & USB-C (20W)
- Double USB-A (Fast Charging Ports 18W)
- **HDMI**
- CAT 6
- 12 RJ 12
- X Switched AC
- 3-Way Switch (Low Voltage)
- V USB-C (45W High Speed Charging Port)
- USB-C (25W High Speed Charging Port)
- R Switched AC (Rocker Switch)
- D Dimmer Switch

## Plug:

Supplied with Low Profile Flat 45° Angle 120 VAC

Optional Standard Straight 120 VAC Plug

Optional Straight 120 VAC Pass-through Plug

- CLEAN, COMPACT DESIGN
- **STREAMLINED**
- LOW PROFILE
- SIDE-EXITING CORDS
- **PLUG & PLAY**
- 6' AC CORD & PLUG (FLAT PLUG STANDARD)
- **CUSTOMIZABLE CONFIGURATIONS AND FINISHES**
- **UL LISTED FOR MOUNTING IN FURNITURE**
- 15A

# Distributed by

Mormax Company, Inc.
8 Westchester Plaza

Elmsford, NY 10523

<u>&</u>

914-699-0101

sales@mormax.com
mormax.com

41-XAE6-BZ5ATF

- X Switched AC
- A Tamper Resistant AC Receptacle
- E USB-A & USB-C (20W)
- 6 CAT 6