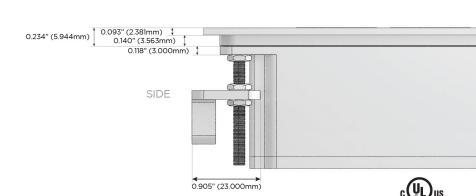

## Plug:

Supplied with Low Profile Flat 45° Angle 120 VAC Plug

Optional Standard Straight 120 VAC Plug

Optional Straight 120 VAC Pass-through Plug

- CLEAN, COMPACT DESIGN
- STREAMLINED
- LOW PROFILE
- SIDE-EXITING CORDS
- PLUG & PLAY
- 6' AC CORD & PLUG (FLAT PLUG STANDARD)
- CUSTOMIZABLE CONFIGURATIONS AND FINISHES
- UL LISTED FOR MOUNTING IN FURNITURE
- 15A