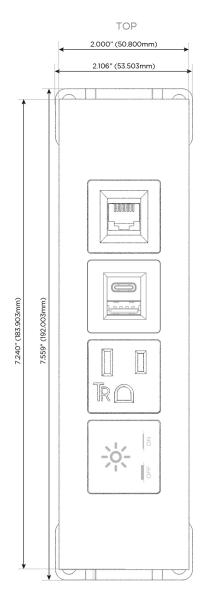

## **Module/Port Options:**

- A Tamper Resistant AC Receptacle
- E USB-A & USB-C (20W)
- M Double USB-A (Fast Charging Ports 18W)
- H HDMI
- 6 CAT 6
- 12 RJ 12
- X Switched AC
- Y 3-Way Switch (Low Voltage)
- V USB-C (45W High Speed Charging Port)
- S USB-C (25W High Speed Charging Port)
- R Switched AC (Rocker Switch)
- **D** Dimmer Switch

## Modules/Ports:

- X Switched AC
- A Tamper Resistant AC Receptacle
- E USB-A & USB-C (20W)
- 6 CAT 6