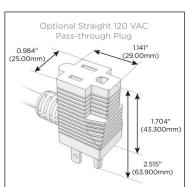

## Plug:

Supplied with Low Profile Flat 45° Angle 120 VAC Plug

Optional Standard Straight 120 VAC Plug

Optional Straight 120 VAC Pass-through Plug

- CLEAN, COMPACT DESIGN
- STREAMLINED
- LOW PROFILE
- SIDE-EXITING CORDS
- PLUG & PLAY
- 6' AC CORD & PLUG (FLAT PLUG STANDARD)
- CUSTOMIZABLE CONFIGURATIONS AND FINISHES
- UL LISTED FOR MOUNTING IN FURNITURE
- 15A