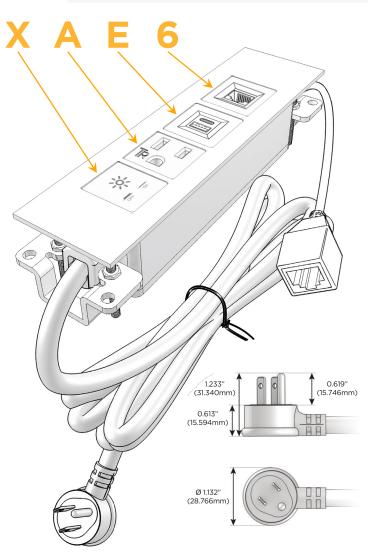

## Plug:

Supplied with Low Profile Flat 45° Angle 120 VAC Plug

Optional Standard Straight 120 VAC Plug

Optional Straight 120 VAC Pass-through Plug

- CLEAN, COMPACT DESIGN
- STREAMLINED
- LOW PROFILE
- SIDE-EXITING CORDS
- PLUG & PLAY
- 6' AC CORD & PLUG (FLAT PLUG STANDARD)
- CUSTOMIZABLE CONFIGURATIONS AND FINISHES
- UL LISTED FOR MOUNTING IN FURNITURE
- 15A

## Modules/Ports:

- X Switched AC
- A Tamper Resistant AC Receptacle
- E USB-A & USB-C (20W)
- 6 CAT 6