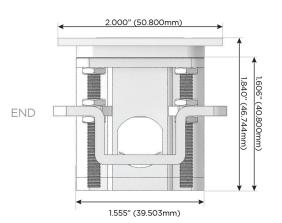

## Plug:

Supplied with Low Profile Flat 45° Angle 120 VAC Plug

Optional Standard Straight 120 VAC Plug

Optional Straight 120 VAC Pass-through Plug

- CLEAN, COMPACT DESIGN
- STREAMLINED
- LOW PROFILE
- SIDE-EXITING CORDS
- PLUG & PLAY
- 6' AC CORD & PLUG (FLAT PLUG STANDARD)
- CUSTOMIZABLE CONFIGURATIONS AND FINISHES
- UL LISTED FOR MOUNTING IN FURNITURE
- 15A