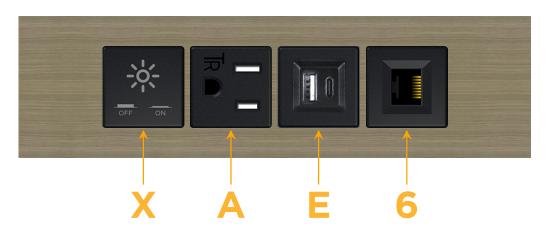

## **Module/Port Options:**

- A Tamper Resistant AC Receptacle
- E USB-A & USB-C (20W)
- M Double USB-A (Fast Charging Ports 18W)
- H HDMI
- 6 CAT 6
- 12 RJ 12
- X Switched AC
- Y 3-Way Switch (Low Voltage)
- V USB-C (45W High Speed Charging Port)
- S USB-C (25W High Speed Charging Port)
- R Switched AC (Rocker Switch)
- **D** Dimmer Switch

## Modules/Ports:

- X Switched AC
- A Tamper Resistant AC Receptacle
- E USB-A & USB-C (20W)
- 6 CAT 6