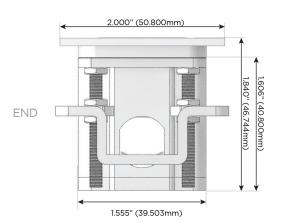

ing Port)
- USB-C (25W High Speed Charging Port)
- R Switched AC (Rocker Switch)
- D Dimmer Switch

#### Plug:

Supplied with Low Profile Flat 45° Angle 120 VAC

Optional Standard Straight 120 VAC Plug

Optional Straight 120 VAC Pass-through Plug

- CLEAN, COMPACT DESIGN
- **STREAMLINED**
- LOW PROFILE
- SIDE-EXITING CORDS
- **PLUG & PLAY**
- 6' AC CORD & PLUG (FLAT PLUG STANDARD)
- **CUSTOMIZABLE CONFIGURATIONS AND FINISHES**
- **UL LISTED FOR MOUNTING IN FURNITURE**
- 15A





#### AC POWER & DATA CONNECTIVITY SOLUTION

M-POWER-4T-XAE6-BZ4TP

## Distributed by



Mormax Company, Inc.

914-699-0101

8 Westchester Plaza Elmsford, NY 10523

sales@mormax.com

mormax.com

### Specs:

# **Modules/Ports:**

- Switched AC
- **Tamper Resistant AC Receptacle**
- USB-A & USB-C (20W)
- CAT 6