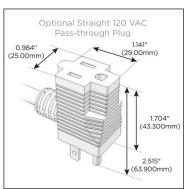

#### Plug:

Supplied with Low Profile Flat 45° Angle 120 VAC

Optional Standard Straight 120 VAC Plug

Optional Straight 120 VAC Pass-through Plug

- CLEAN, COMPACT DESIGN
- **STREAMLINED**
- LOW PROFILE
- SIDE-EXITING CORDS
- **PLUG & PLAY**
- 6' AC CORD & PLUG (FLAT PLUG STANDARD)
- **CUSTOMIZABLE CONFIGURATIONS AND FINISHES**
- **UL LISTED FOR MOUNTING IN FURNITURE**
- 15A