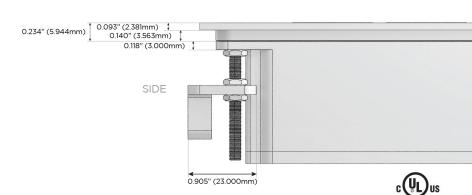

g Port)
- USB-C (25W High Speed Charging Port)
- R Switched AC (Rocker Switch)
- D Dimmer Switch

#### Plug:

Supplied with Low Profile Flat 45° Angle 120 VAC

Optional Standard Straight 120 VAC Plug

Optional Straight 120 VAC Pass-through Plug

- CLEAN, COMPACT DESIGN
- **STREAMLINED**
- LOW PROFILE
- SIDE-EXITING CORDS
- **PLUG & PLAY**
- 6' AC CORD & PLUG (FLAT PLUG STANDARD)
- **CUSTOMIZABLE CONFIGURATIONS AND FINISHES**
- **UL LISTED FOR MOUNTING IN FURNITURE**
- 15A





#### AC POWER & DATA CONNECTIVITY SOLUTION

M-POWER-4T-XAE6-BZ4TP

## Distributed by



Mormax Company, Inc.

914-699-0101

8 Westchester Plaza Elmsford, NY 10523

sales@mormax.com

mormax.com

### Specs:

# **Modules/Ports:**

- Switched AC
- **Tamper Resistant AC Receptacle**
- USB-A & USB-C (20W)
- CAT 6