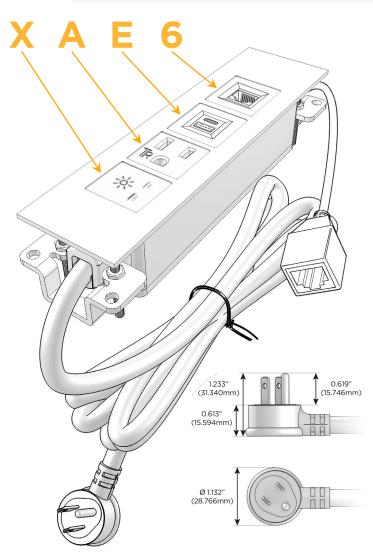

#### **Module/Port Options:**

- **Tamper Resistant AC Receptacle**
- USB-A & USB-C (20W)
- Double USB-A (Fast Charging Ports 18W)
- **HDMI**
- CAT 6
- 12 RJ 12
- X Switched AC
- 3-Way Switch (Low Voltage)
- V USB-C (45W High Speed Charging Port)
- USB-C (25W High Speed Charging Port)
- R Switched AC (Rocker Switch)
- D Dimmer Switch

#### Plug:

Supplied with Low Profile Flat 45° Angle 120 VAC

Optional Standard Straight 120 VAC Plug

Optional Straight 120 VAC Pass-through Plug

- CLEAN, COMPACT DESIGN
- **STREAMLINED**
- LOW PROFILE
- SIDE-EXITING CORDS
- **PLUG & PLAY**
- 6' AC CORD & PLUG (FLAT PLUG STANDARD)
- **CUSTOMIZABLE CONFIGURATIONS AND FINISHES**
- **UL LISTED FOR MOUNTING IN FURNITURE**
- 15A

# **Modules/Ports:**

- Switched AC
- **Tamper Resistant AC Receptacle**
- USB-A & USB-C (20W)
- CAT 6