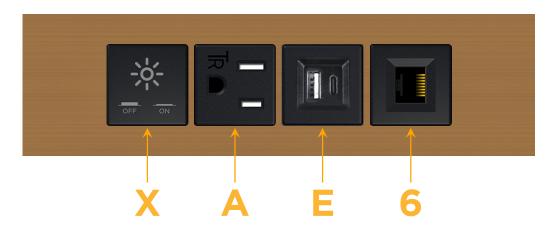

#### **Module/Port Options:**

- **Tamper Resistant AC Receptacle**
- USB-A & USB-C (20W)
- Double USB-A (Fast Charging Ports 18W)
- **HDMI**
- CAT 6
- 12 RJ 12
- X Switched AC
- 3-Way Switch (Low Voltage)
- V USB-C (45W High Speed Charging Port)
- USB-C (25W High Speed Charging Port)
- R Switched AC (Rocker Switch)
- D Dimmer Switch

# **Modules/Ports:**

- Switched AC
- **Tamper Resistant AC Receptacle**
- USB-A & USB-C (20W)
- CAT 6