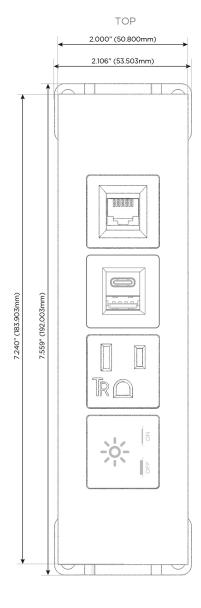

#### **Module/Port Options:**

- **Tamper Resistant AC Receptacle**
- USB-A & USB-C (20W)
- Double USB-A (Fast Charging Ports 18W)
- **HDMI**
- CAT 6
- 12 RJ 12
- X Switched AC
- 3-Way Switch (Low Voltage)
- V USB-C (45W High Speed Charging Port)
- USB-C (25W High Speed Charging Port)
- R Switched AC (Rocker Switch)
- D Dimmer Switch

# **Modules/Ports:**

- Switched AC
- **Tamper Resistant AC Receptacle**
- USB-A & USB-C (20W)
- CAT 6