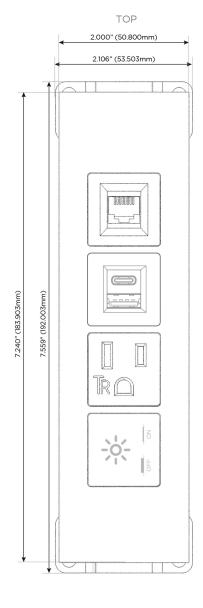

#### **Module/Port Options:**

- **Tamper Resistant AC Receptacle**
- USB-A & USB-C (20W)
- Double USB-A (Fast Charging Ports 18W)
- **HDMI**
- CAT 6
- 12 RJ 12
- X Switched AC
- 3-Way Switch (Low Voltage)
- V USB-C (45W High Speed Charging Port)
- USB-C (25W High Speed Charging Port)
- R Switched AC (Rocker Switch)
- D Dimmer Switch

# **Modules/Ports:**

- Switched AC
- **Tamper Resistant AC Receptacle**
- USB-A & USB-C (20W)
- CAT 6