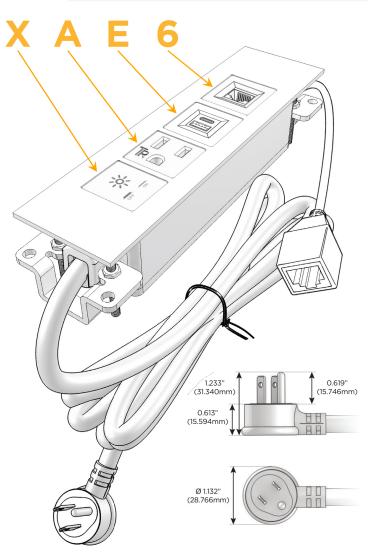

#### Plug:

Supplied with Low Profile Flat 45° Angle 120 VAC

Optional Standard Straight 120 VAC Plug

Optional Straight 120 VAC Pass-through Plug

- CLEAN, COMPACT DESIGN
- **STREAMLINED**
- LOW PROFILE
- SIDE-EXITING CORDS
- **PLUG & PLAY**
- 6' AC CORD & PLUG (FLAT PLUG STANDARD)
- **CUSTOMIZABLE CONFIGURATIONS AND FINISHES**
- **UL LISTED FOR MOUNTING IN FURNITURE**
- 15A

#### AC POWER & DATA CONNECTIVITY SOLUTION

M-POWER-4T-XAE6-APATP