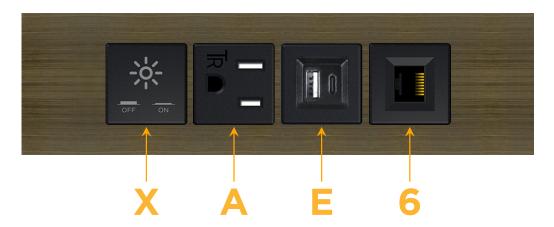

#### **Module/Port Options:**

- **Tamper Resistant AC Receptacle**
- USB-A & USB-C (20W)
- Double USB-A (Fast Charging Ports 18W)
- **HDMI**
- CAT 6
- 12 RJ 12
- X Switched AC
- 3-Way Switch (Low Voltage)
- V USB-C (45W High Speed Charging Port)
- USB-C (25W High Speed Charging Port)
- R Switched AC (Rocker Switch)
- D Dimmer Switch

# **Modules/Ports:**

- Switched AC
- **Tamper Resistant AC Receptacle**
- USB-A & USB-C (20W)
- CAT 6