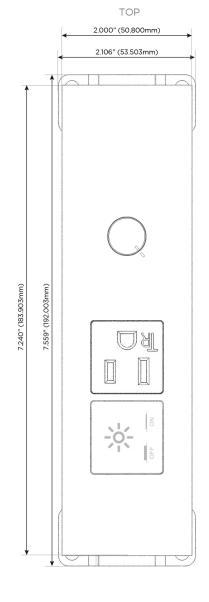

# Modules/Ports:

- X Switched AC
- A Tamper Resistant AC Receptacle
- D Dimmer Switch

0.234" (5.944mm)