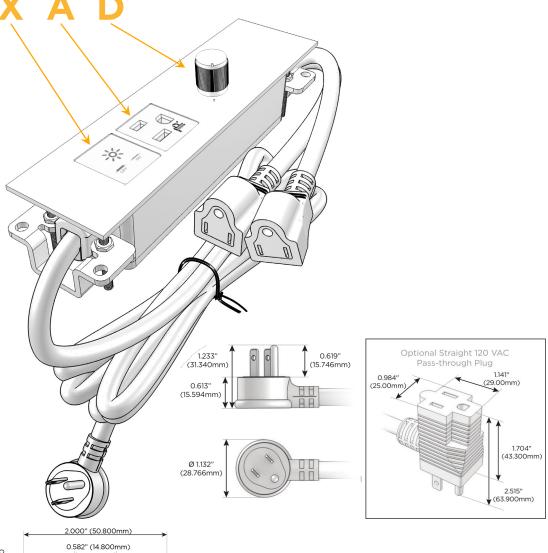

## Plug:

Supplied with Low Profile Flat 45° Angle 120 VAC

Optional Standard Straight 120 VAC Plug

Optional Straight 120 VAC Pass-through Plug

- CLEAN, COMPACT DESIGN
- **STREAMLINED**
- LOW PROFILE
- SIDE-EXITING CORDS
- **PLUG & PLAY**
- 6' AC CORD & PLUG (FLAT PLUG STANDARD)
- **CUSTOMIZABLE CONFIGURATIONS AND FINISHES**
- ETL LISTED FOR MOUNTING IN FURNITURE
- 15A

# Modules/Ports:

- X Switched AC
- A Tamper Resistant AC Receptacle
- D Dimmer Switch

0.234" (5.944mm)