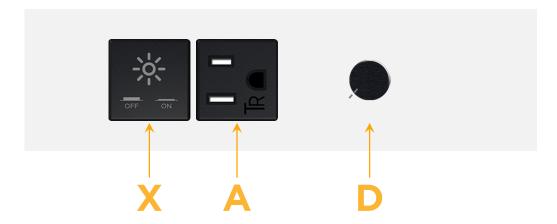

# Modules/Ports:

- X Switched AC
- A Tamper Resistant AC Receptacle
- D Dimmer Switch

0.234" (5.944mm)