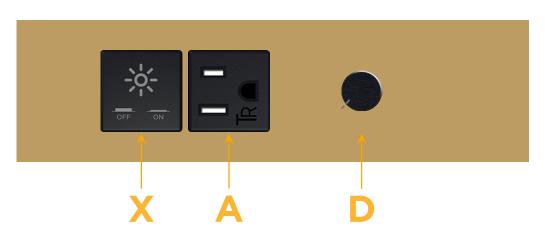

# **BS:** Module/Port Options:

- A Tamper Resistant AC Receptacle
- E USB-A & USB-C (20W)
- M Double USB-A (Fast Charging Ports 18W)
- H HDMI
- 6 CAT 6
- 12 RJ 12
- X Switched AC
- Y 3-Way Switch (Low Voltage)
- V USB-C (45W High Speed Charging Port)
- S USB-C (25W High Speed Charging Port)
- R Switched AC (Rocker Switch)
- D Dimmer Switch

### Plug:

Supplied with Low Profile Flat 45° Angle 120 VAC Plug

- Optional Standard Straight 120 VAC Plug
- Optional Straight 120 VAC Pass-through Plug

- CLEAN, COMPACT DESIGN
- STREAMLINED
- LOW PROFILE
- SIDE-EXITING CORDS
- PLUG & PLAY
- 6' AC CORD & PLUG (FLAT PLUG STANDARD)
- CUSTOMIZABLE CONFIGURATIONS AND FINISHES
- ETL LISTED FOR MOUNTING IN FURNITURE
- 15A