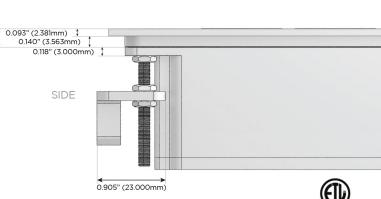

# Distributed by

Mormax Company, Inc. 8 Westchester Plaza

Elmsford, NY 10523

914-699-0101

sales@mormax.com mormax.com

Specs:

## **Modules/Ports:**

- Switched AC
- **Tamper Resistant AC Receptacle**
- **Dimmer Switch**

0.234" (5.944mm)