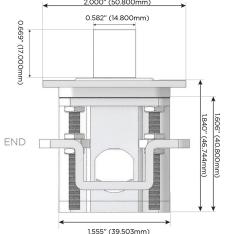

#### Plug:

Supplied with Low Profile Flat 45° Angle 120 VAC

Optional Standard Straight 120 VAC Plug

Optional Straight 120 VAC Pass-through Plug

- CLEAN, COMPACT DESIGN
- **STREAMLINED**
- LOW PROFILE
- SIDE-EXITING CORDS
- **PLUG & PLAY**
- 6' AC CORD & PLUG (FLAT PLUG STANDARD)
- **CUSTOMIZABLE CONFIGURATIONS AND FINISHES**
- ETL LISTED FOR MOUNTING IN FURNITURE
- 15A