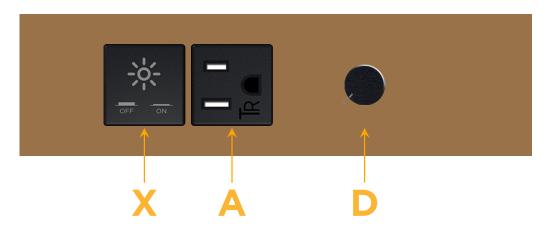

#### **Module/Port Options:**

- **Tamper Resistant AC Receptacle**
- USB-A & USB-C (20W)
- Double USB-A (Fast Charging Ports 18W)
- **HDMI**
- CAT 6
- 12 RJ 12
- X Switched AC
- 3-Way Switch (Low Voltage)
- V USB-C (45W High Speed Charging Port)
- USB-C (25W High Speed Charging Port)
- R Switched AC (Rocker Switch)
- D Dimmer Switch

## **Modules/Ports:**

- Switched AC
- **Tamper Resistant AC Receptacle**
- **Dimmer Switch**

0.234" (5.944mm)