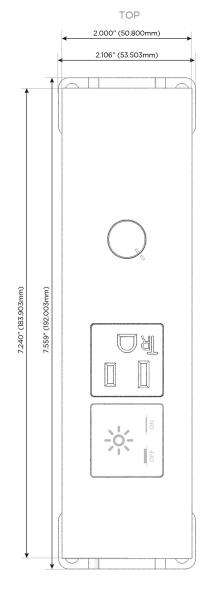

#### **Module/Port Options:**

- **Tamper Resistant AC Receptacle**
- USB-A & USB-C (20W)
- Double USB-A (Fast Charging Ports 18W)
- **HDMI**
- CAT 6
- 12 RJ 12
- X Switched AC
- 3-Way Switch (Low Voltage)
- V USB-C (45W High Speed Charging Port)
- USB-C (25W High Speed Charging Port)
- R Switched AC (Rocker Switch)
- D Dimmer Switch

## **Modules/Ports:**

- Switched AC
- **Tamper Resistant AC Receptacle**
- **Dimmer Switch**

0.234" (5.944mm)