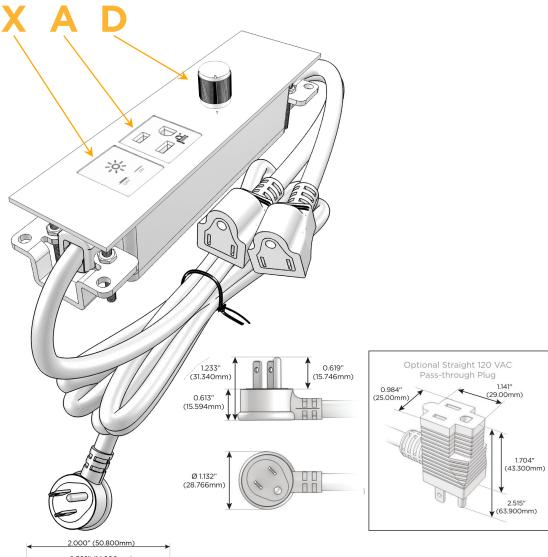

#### **Module/Port Options:**

- **Tamper Resistant AC Receptacle**
- USB-A & USB-C (20W)
- Double USB-A (Fast Charging Ports 18W)
- **HDMI**
- CAT 6
- 12 RJ 12
- X Switched AC
- 3-Way Switch (Low Voltage)
- V USB-C (45W High Speed Charging Port)
- USB-C (25W High Speed Charging Port)
- R Switched AC (Rocker Switch)
- D Dimmer Switch

#### Plug:

Supplied with Low Profile Flat 45° Angle 120 VAC

Optional Standard Straight 120 VAC Plug

Optional Straight 120 VAC Pass-through Plug

- CLEAN, COMPACT DESIGN
- **STREAMLINED**
- LOW PROFILE
- SIDE-EXITING CORDS
- **PLUG & PLAY**
- 6' AC CORD & PLUG (FLAT PLUG STANDARD)
- **CUSTOMIZABLE CONFIGURATIONS AND FINISHES**
- ETL LISTED FOR MOUNTING IN FURNITURE
- 15A

## **Modules/Ports:**

- Switched AC
- **Tamper Resistant AC Receptacle**
- **Dimmer Switch**

0.234" (5.944mm)