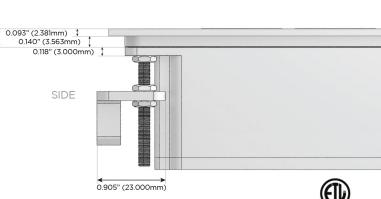

#### AC POWER & DATA CONNECTIVITY SOLUTION

M-POWER-4T-XAD-B2STP

# Distributed by

Mormax Company, Inc.
8 Westchester Plaza

Elmsford, NY 10523

©

914-699-0101

sales@mormax.com
mormax.com

Madulas / Davies

Specs:

## Modules/Ports:

- X Switched AC
- A Tamper Resistant AC Receptacle
- D Dimmer Switch

0.234" (5.944mm)