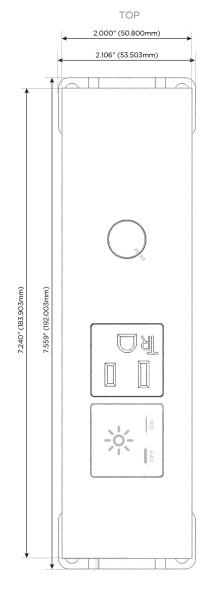

#### **Module/Port Options:**

- **Tamper Resistant AC Receptacle**
- USB-A & USB-C (20W)
- Double USB-A (Fast Charging Ports 18W)
- **HDMI**
- CAT 6
- 12 RJ 12
- X Switched AC
- 3-Way Switch (Low Voltage)
- V USB-C (45W High Speed Charging Port)
- USB-C (25W High Speed Charging Port)
- R Switched AC (Rocker Switch)
- D **Dimmer Switch**

## Modules/Ports:

- X Switched AC
- A Tamper Resistant AC Receptacle
- D Dimmer Switch

0.234" (5.944mm)