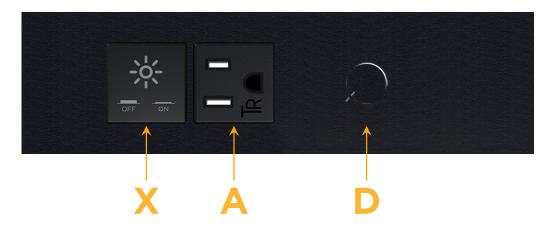

#### **Module/Port Options:**

- **Tamper Resistant AC Receptacle**
- USB-A & USB-C (20W)
- Double USB-A (Fast Charging Ports 18W)
- **HDMI**
- CAT 6
- 12 RJ 12
- X Switched AC
- 3-Way Switch (Low Voltage)
- V USB-C (45W High Speed Charging Port)
- USB-C (25W High Speed Charging Port)
- R Switched AC (Rocker Switch)
- D **Dimmer Switch**

## Modules/Ports:

- X Switched AC
- A Tamper Resistant AC Receptacle
- D Dimmer Switch

0.234" (5.944mm)