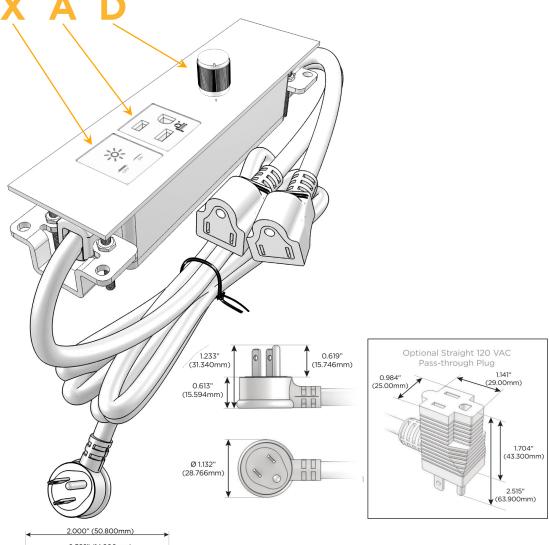

#### **Module/Port Options:**

- **Tamper Resistant AC Receptacle**
- USB-A & USB-C (20W)
- Double USB-A (Fast Charging Ports 18W)
- **HDMI**
- CAT 6
- 12 RJ 12
- X Switched AC
- 3-Way Switch (Low Voltage)
- V USB-C (45W High Speed Charging Port)
- USB-C (25W High Speed Charging Port)
- R Switched AC (Rocker Switch)
- D **Dimmer Switch**

#### Plug:

Supplied with Low Profile Flat 45° Angle 120 VAC

Optional Standard Straight 120 VAC Plug

Optional Straight 120 VAC Pass-through Plug

- CLEAN, COMPACT DESIGN
- **STREAMLINED**
- LOW PROFILE
- SIDE-EXITING CORDS
- **PLUG & PLAY**
- 6' AC CORD & PLUG (FLAT PLUG STANDARD)
- **CUSTOMIZABLE CONFIGURATIONS AND FINISHES**
- ETL LISTED FOR MOUNTING IN FURNITURE
- 15A

## Modules/Ports:

- X Switched AC
- A Tamper Resistant AC Receptacle
- D Dimmer Switch

0.234" (5.944mm)