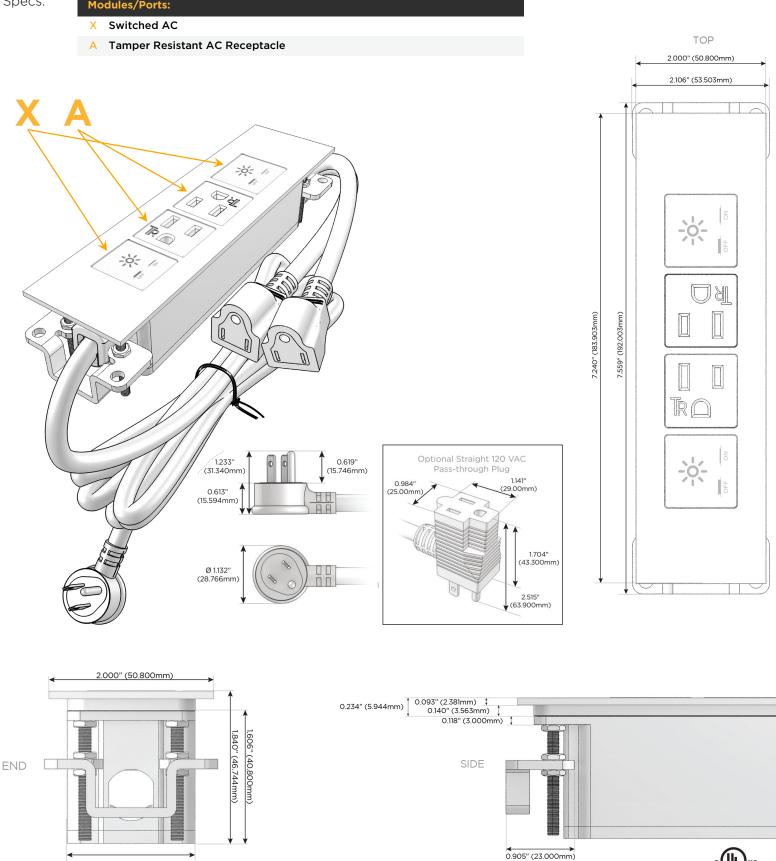

### Module/Port Options:

- A Tamper Resistant AC Receptacle
- E USB-A & USB-C (20W)
- M Double USB-A (Fast Charging Ports 18W)
- H HDMI
- 6 CAT 6
- 12 RJ 12
- X Switched AC
- Y 3-Way Switch (Low Voltage)
- V USB-C (45W High Speed Charging Port)
- S USB-C (25W High Speed Charging Port)
- R Switched AC (Rocker Switch)
- D Dimmer Switch

#### Plug:

Supplied with Low Profile Flat 45° Angle 120 VAC Plug

**Optional Standard Straight 120 VAC Plug** 

Optional Straight 120 VAC Pass-through Plug

- CLEAN, COMPACT DESIGN
- STREAMLINED
- LOW PROFILE
- SIDE-EXITING CORDS
- PLUG & PLAY
- 6' AC CORD & PLUG (FLAT PLUG STANDARD)
- CUSTOMIZABLE CONFIGURATIONS AND FINISHES
- UL LISTED FOR MOUNTING IN FURNITURE
- 15A

## AC POWER & DATA CONNECTIVITY SOLUTION

M-POWER-4T-XAAX-SS4TP

Specs:

Modules/Ports:

Distributed by

Mormax Company, Inc. 8 Westchester Plaza Elmsford, NY 10523

C 914-699-0101 sales@mormax.com  $\square$ mormax.com