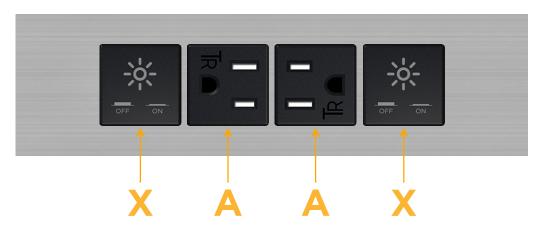

### Module/Port Options:

- A Tamper Resistant AC Receptacle
- E USB-A & USB-C (20W)
- M Double USB-A (Fast Charging Ports 18W)
- H HDMI
- 6 CAT 6
- 12 RJ 12
- X Switched AC
- Y 3-Way Switch (Low Voltage)
- V USB-C (45W High Speed Charging Port)
- S USB-C (25W High Speed Charging Port)
- R Switched AC (Rocker Switch)
- D Dimmer Switch