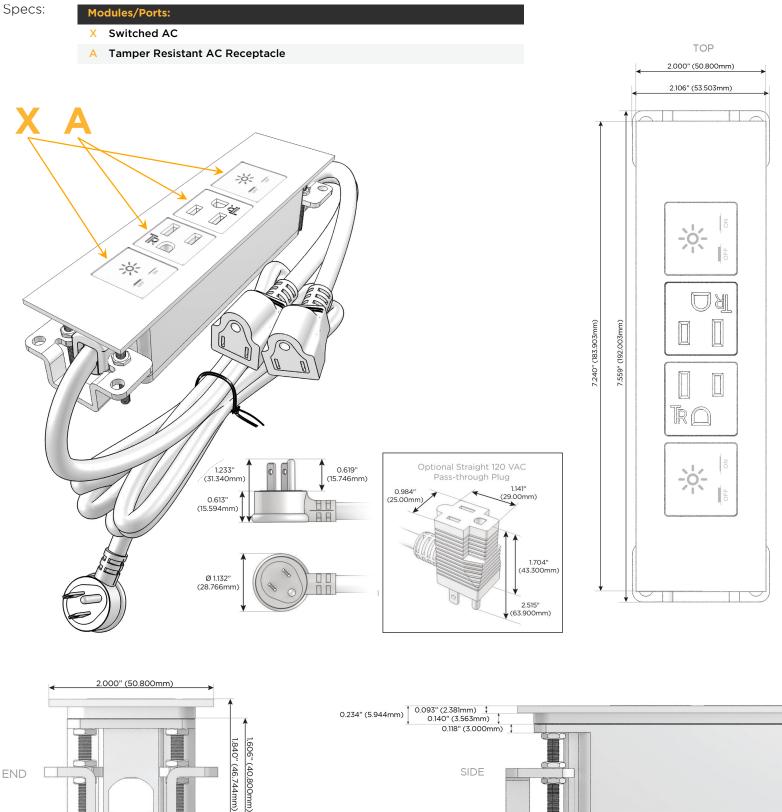

## Module/Port Options:

- **Tamper Resistant AC Receptacle** Α
- USB-A & USB-C (20W) E
- Double USB-A (Fast Charging Ports 18W) M
- HDMI H.
- CAT 6 6
- 12 RJ 12
- X Switched AC
- 3-Way Switch (Low Voltage) Y
- V USB-C (45W High Speed Charging Port)
- S USB-C (25W High Speed Charging Port)
- R Switched AC (Rocker Switch)
- D **Dimmer Switch**

#### Plug:

Supplied with Low Profile Flat 45° Angle 120 VAC Plug

**Optional Standard Straight 120 VAC Plug** 

Optional Straight 120 VAC Pass-through Plug

- CLEAN, COMPACT DESIGN
- STREAMLINED
- LOW PROFILE
- SIDE-EXITING CORDS
- **PLUG & PLAY**
- 6' AC CORD & PLUG (FLAT PLUG STANDARD)
- CUSTOMIZABLE CONFIGURATIONS AND FINISHES
- UL LISTED FOR MOUNTING IN FURNITURE
- 15A