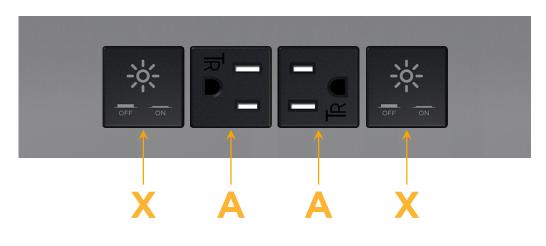

## Module/Port Options:

- **Tamper Resistant AC Receptacle** Α
- USB-A & USB-C (20W) E
- Double USB-A (Fast Charging Ports 18W) M
- HDMI H.
- CAT 6 6
- 12 RJ 12
- X Switched AC
- 3-Way Switch (Low Voltage) Y
- V USB-C (45W High Speed Charging Port)
- S USB-C (25W High Speed Charging Port)
- R Switched AC (Rocker Switch)
- D **Dimmer Switch**