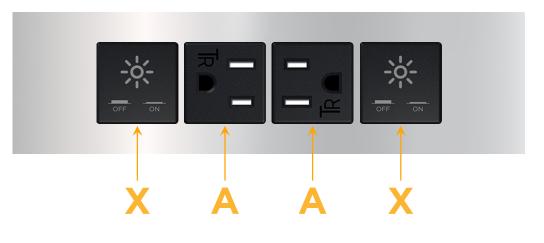

### Module/Port Options:

- A Tamper Resistant AC Receptacle
- E USB-A & USB-C (20W)
- M Double USB-A (Fast Charging Ports 18W)
- H HDMI
- 6 CAT 6
- 12 RJ 12
- X Switched AC
- Y 3-Way Switch (Low Voltage)
- V USB-C (45W High Speed Charging Port)
- S USB-C (25W High Speed Charging Port)
- R Switched AC (Rocker Switch)
- D Dimmer Switch