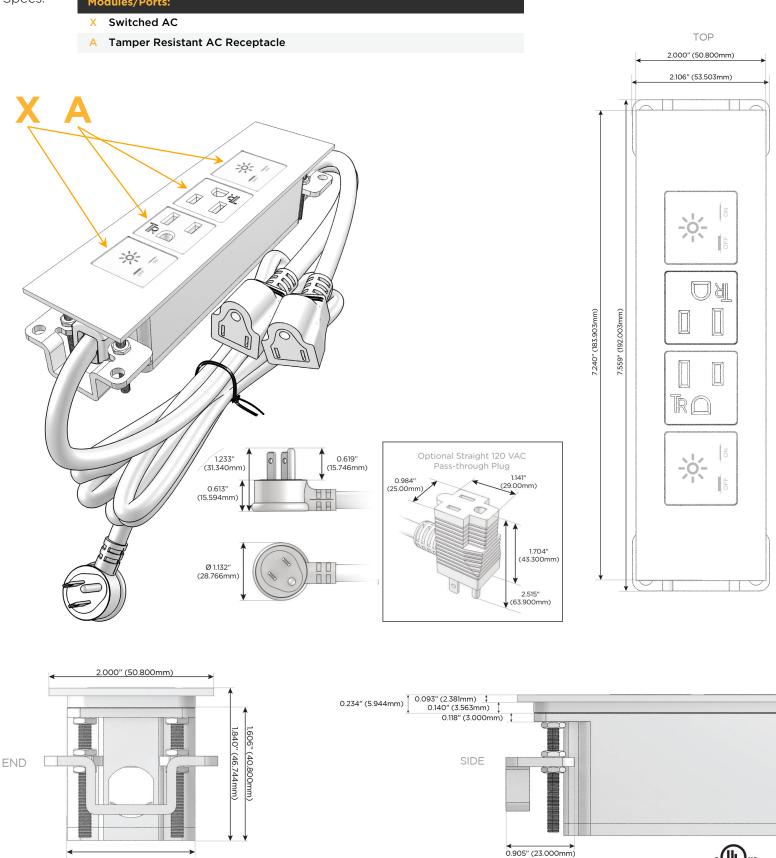

### Module/Port Options:

- A Tamper Resistant AC Receptacle
- E USB-A & USB-C (20W)
- M Double USB-A (Fast Charging Ports 18W)
- H HDMI
- 6 CAT 6
- 12 RJ 12
- X Switched AC
- Y 3-Way Switch (Low Voltage)
- V USB-C (45W High Speed Charging Port)
- S USB-C (25W High Speed Charging Port)
- R Switched AC (Rocker Switch)
- D Dimmer Switch

#### Plug:

Supplied with Low Profile Flat 45° Angle 120 VAC Plug

**Optional Standard Straight 120 VAC Plug** 

Optional Straight 120 VAC Pass-through Plug

- CLEAN, COMPACT DESIGN
- STREAMLINED
- LOW PROFILE
- SIDE-EXITING CORDS
- PLUG & PLAY
- 6' AC CORD & PLUG (FLAT PLUG STANDARD)
- CUSTOMIZABLE CONFIGURATIONS AND FINISHES
- UL LISTED FOR MOUNTING IN FURNITURE
- 15A

# AC POWER & DATA CONNECTIVITY SOLUTION

M-POWER-4T-XAAX-CRATP

Specs:

Modules/Ports:

Distributed by

Mormax Company, Inc. 8 Westchester Plaza Elmsford, NY 10523

1.555" (39.503mm)

© 2024 Metro Light & Power, LLC. All rights reserved. US Patent No(s) 10,841,990; 10,847,959; other Patents Pending Metro Light & Power, LLC | 11 Smith St Englewood, NJ 07631 | T: 201-416-4160 | F: 208-979-4613 | info@metrolightandpower.com | www.metrolightandpower.com