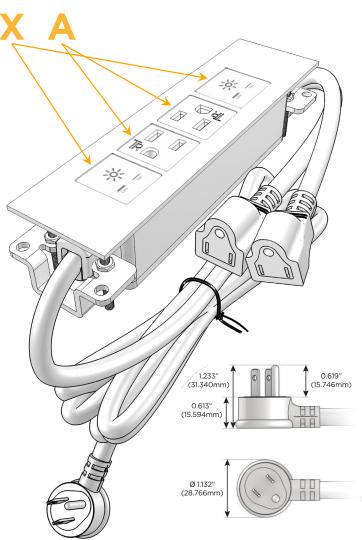

#### Plug:

Supplied with Low Profile Flat 45° Angle 120 VAC

Optional Standard Straight 120 VAC Plug

Optional Straight 120 VAC Pass-through Plug

- CLEAN, COMPACT DESIGN
- **STREAMLINED**
- LOW PROFILE
- SIDE-EXITING CORDS
- **PLUG & PLAY**
- 6' AC CORD & PLUG (FLAT PLUG STANDARD)
- **CUSTOMIZABLE CONFIGURATIONS AND FINISHES**
- **UL LISTED FOR MOUNTING IN FURNITURE**
- 15A