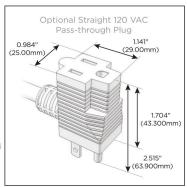

#### Plug:

Supplied with Low Profile Flat 45° Angle 120 VAC

Optional Standard Straight 120 VAC Plug

Optional Straight 120 VAC Pass-through Plug

- CLEAN, COMPACT DESIGN
- **STREAMLINED**
- LOW PROFILE
- SIDE-EXITING CORDS
- **PLUG & PLAY**
- 6' AC CORD & PLUG (FLAT PLUG STANDARD)
- **CUSTOMIZABLE CONFIGURATIONS AND FINISHES**
- **UL LISTED FOR MOUNTING IN FURNITURE**
- 15A