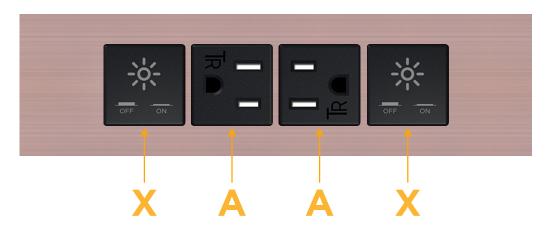

#### **Module/Port Options:**

- **Tamper Resistant AC Receptacle**
- USB-A & USB-C (20W)
- Double USB-A (Fast Charging Ports 18W)
- **HDMI**
- CAT 6
- 12 RJ 12
- X Switched AC
- 3-Way Switch (Low Voltage)
- V USB-C (45W High Speed Charging Port)
- USB-C (25W High Speed Charging Port)
- R Switched AC (Rocker Switch)
- D Dimmer Switch

# **Modules/Ports:**

Switched AC

**Tamper Resistant AC Receptacle** 