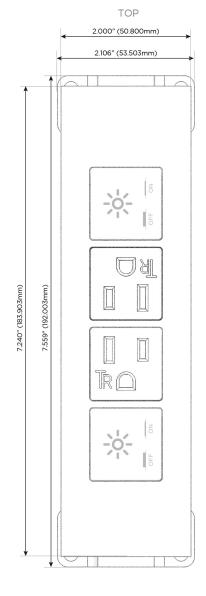

#### **Module/Port Options:**

- **Tamper Resistant AC Receptacle**
- USB-A & USB-C (20W)
- Double USB-A (Fast Charging Ports 18W)
- **HDMI**
- CAT 6
- 12 RJ 12
- X Switched AC
- 3-Way Switch (Low Voltage)
- V USB-C (45W High Speed Charging Port)
- USB-C (25W High Speed Charging Port)
- R Switched AC (Rocker Switch)
- D Dimmer Switch

# **Modules/Ports:**

Switched AC

**Tamper Resistant AC Receptacle** 