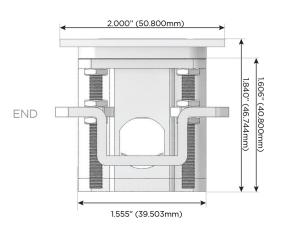

#### AC POWER & DATA CONNECTIVITY SOLUTION

M-POWER-4T-XAAX-CHATP

## Distributed by

Mormax Company, Inc.

914-699-0101 sales@mormax.com

8 Westchester Plaza mormax.com Elmsford, NY 10523

Metro Light & Power's line of power & data solutions offers sophisticated design elements combined with greater ease of installation. Streamlined and low-profile, enhanced by side-exiting cords, our outlets advance the industry with their cutting edge look and feel. We believe flexibility is key, and we provide a variety of mounting options, including the ability to mount in limited spaces. Our outlets are available in many finishes and configurations, in addition to a custom color and finish capability for our clients.

#### Plug:

Supplied with Low Profile Flat 45° Angle 120 VAC

Optional Standard Straight 120 VAC Plug

Optional Straight 120 VAC Pass-through Plug

- CLEAN, COMPACT DESIGN
- **STREAMLINED**
- LOW PROFILE
- SIDE-EXITING CORDS
- **PLUG & PLAY**
- 6' AC CORD & PLUG (FLAT PLUG STANDARD)
- **CUSTOMIZABLE CONFIGURATIONS AND FINISHES**
- **UL LISTED FOR MOUNTING IN FURNITURE**
- 15A