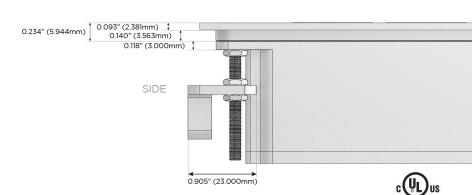

#### AC POWER & DATA CONNECTIVITY SOLUTION

M-POWER-4T-XAAX-CHATP

# Distributed by

Mormax Company, Inc.

914-699-0101

sales@mormax.com mormax.com

8 Westchester Plaza Elmsford, NY 10523

#### Plug:

Supplied with Low Profile Flat 45° Angle 120 VAC

Optional Standard Straight 120 VAC Plug

Optional Straight 120 VAC Pass-through Plug

- CLEAN, COMPACT DESIGN
- **STREAMLINED**
- LOW PROFILE
- SIDE-EXITING CORDS
- **PLUG & PLAY**
- 6' AC CORD & PLUG (FLAT PLUG STANDARD)
- **CUSTOMIZABLE CONFIGURATIONS AND FINISHES**
- **UL LISTED FOR MOUNTING IN FURNITURE**
- 15A