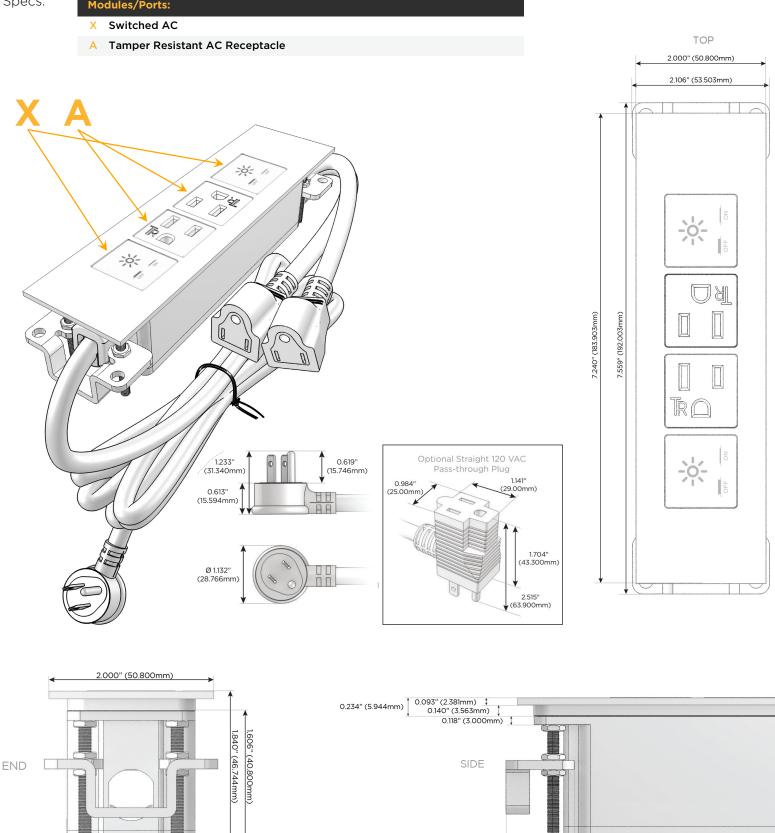

### S: Module/Port Options:

- A Tamper Resistant AC Receptacle
- E USB-A & USB-C (20W)
- M Double USB-A (Fast Charging Ports 18W)
- H HDMI
- 6 CAT 6
- 12 RJ 12
- X Switched AC
- Y 3-Way Switch (Low Voltage)
- V USB-C (45W High Speed Charging Port)
- S USB-C (25W High Speed Charging Port)
- R Switched AC (Rocker Switch)
- D Dimmer Switch

### Plug:

Supplied with Low Profile Flat 45° Angle 120 VAC Plug

- **Optional Standard Straight 120 VAC Plug**
- Optional Straight 120 VAC Pass-through Plug

- CLEAN, COMPACT DESIGN
- STREAMLINED
- LOW PROFILE
- SIDE-EXITING CORDS
- PLUG & PLAY
- 6' AC CORD & PLUG (FLAT PLUG STANDARD)
- CUSTOMIZABLE CONFIGURATIONS AND FINISHES
- UL LISTED FOR MOUNTING IN FURNITURE
- 15A

# AC POWER & DATA CONNECTIVITY SOLUTION

M-POWER-4T-XAAX-BRAATP

Specs:

Modules/Ports:

Distributed by

0.905" (23.000mm)

Mormax Company, Inc. 8 Westchester Plaza Elmsford, NY 10523

C 914-699-0101 sales@mormax.com  $\square$ mormax.com