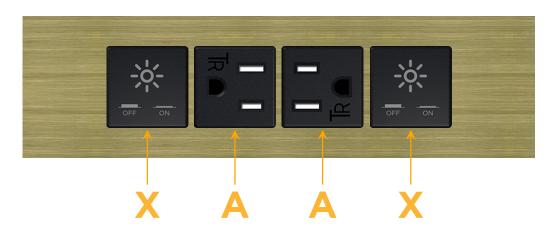

# AC POWER & DATA CONNECTIVITY SOLUTION

M-POWER-4T-XAAX-BRAATP

Specs:

Modules/Ports:

Distributed by

0.905" (23.000mm)

Mormax Company, Inc. 8 Westchester Plaza Elmsford, NY 10523

C 914-699-0101 sales@mormax.com  $\square$ mormax.com