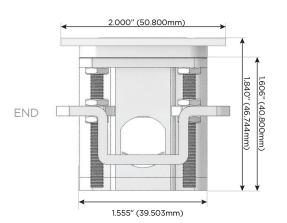

rging Port)
- USB-C (25W High Speed Charging Port)
- R Switched AC (Rocker Switch)
- D Dimmer Switch

### Plug:

Supplied with Low Profile Flat 45° Angle 120 VAC

Optional Standard Straight 120 VAC Plug

Optional Straight 120 VAC Pass-through Plug

- CLEAN, COMPACT DESIGN
- **STREAMLINED**
- LOW PROFILE
- SIDE-EXITING CORDS
- **PLUG & PLAY**
- 6' AC CORD & PLUG (FLAT PLUG STANDARD)
- **CUSTOMIZABLE CONFIGURATIONS AND FINISHES**
- **UL LISTED FOR MOUNTING IN FURNITURE**
- 15A





### AC POWER & DATA CONNECTIVITY SOLUTION

M-POWER-4T-XAAX-BR4TP

Distributed by



Mormax Company, Inc.

<u>&</u>

914-699-0101

sales@mormax.com
mormax.com

NNECTIVITY SOLUTION

8 Westchester Plaza

K-BR4TP

Elmsford, NY 10523

Specs:

# **Modules/Ports:**

X Switched AC

A Tamper Resistant AC Receptacle