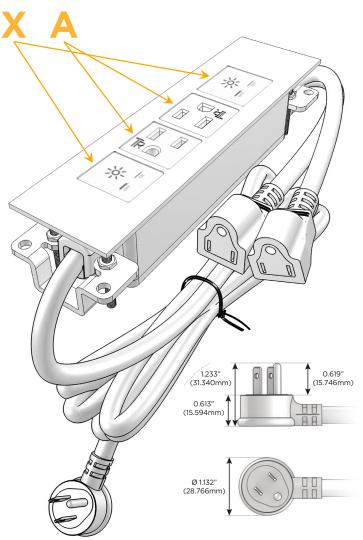

### **Module/Port Options:**

- **Tamper Resistant AC Receptacle**
- USB-A & USB-C (20W)
- Double USB-A (Fast Charging Ports 18W)
- **HDMI**
- CAT 6
- 12 RJ 12
- X Switched AC
- 3-Way Switch (Low Voltage)
- V USB-C (45W High Speed Charging Port)
- USB-C (25W High Speed Charging Port)
- R Switched AC (Rocker Switch)
- D Dimmer Switch

### Plug:

Supplied with Low Profile Flat 45° Angle 120 VAC

Optional Standard Straight 120 VAC Plug

Optional Straight 120 VAC Pass-through Plug

- CLEAN, COMPACT DESIGN
- **STREAMLINED**
- LOW PROFILE
- SIDE-EXITING CORDS
- **PLUG & PLAY**
- 6' AC CORD & PLUG (FLAT PLUG STANDARD)
- **CUSTOMIZABLE CONFIGURATIONS AND FINISHES**
- **UL LISTED FOR MOUNTING IN FURNITURE**
- 15A

# **Modules/Ports:**

X Switched AC

A Tamper Resistant AC Receptacle