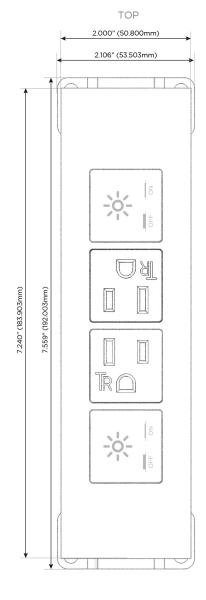

### **Module/Port Options:**

- **Tamper Resistant AC Receptacle**
- USB-A & USB-C (20W)
- Double USB-A (Fast Charging Ports 18W)
- **HDMI**
- CAT 6
- 12 RJ 12
- X Switched AC
- 3-Way Switch (Low Voltage)
- V USB-C (45W High Speed Charging Port)
- USB-C (25W High Speed Charging Port)
- R Switched AC (Rocker Switch)
- D Dimmer Switch

# **Modules/Ports:**

X Switched AC

A Tamper Resistant AC Receptacle