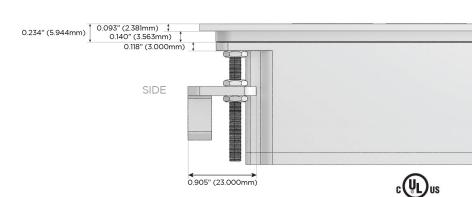

ing Port)
- USB-C (25W High Speed Charging Port)
- R Switched AC (Rocker Switch)
- D Dimmer Switch

### Plug:

Supplied with Low Profile Flat 45° Angle 120 VAC

Optional Standard Straight 120 VAC Plug

Optional Straight 120 VAC Pass-through Plug

- CLEAN, COMPACT DESIGN
- **STREAMLINED**
- LOW PROFILE
- SIDE-EXITING CORDS
- **PLUG & PLAY**
- 6' AC CORD & PLUG (FLAT PLUG STANDARD)
- **CUSTOMIZABLE CONFIGURATIONS AND FINISHES**
- **UL LISTED FOR MOUNTING IN FURNITURE**
- 15A





### AC POWER & DATA CONNECTIVITY SOLUTION

M-POWER-4T-XAAX-BR4TP

Distributed by



Mormax Company, Inc.

<u>&</u>

914-699-0101

sales@mormax.com
mormax.com

NNECTIVITY SOLUTION

8 Westchester Plaza

K-BR4TP

Elmsford, NY 10523

Specs:

# **Modules/Ports:**

X Switched AC

A Tamper Resistant AC Receptacle