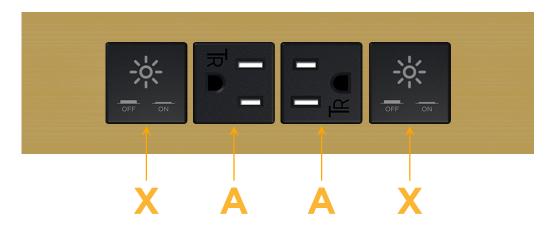

### **Module/Port Options:**

- **Tamper Resistant AC Receptacle**
- USB-A & USB-C (20W)
- Double USB-A (Fast Charging Ports 18W)
- **HDMI**
- CAT 6
- 12 RJ 12
- X Switched AC
- 3-Way Switch (Low Voltage)
- V USB-C (45W High Speed Charging Port)
- USB-C (25W High Speed Charging Port)
- R Switched AC (Rocker Switch)
- D Dimmer Switch

# **Modules/Ports:**

X Switched AC

A Tamper Resistant AC Receptacle