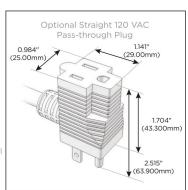

### Plug:

Supplied with Low Profile Flat 45° Angle 120 VAC

Optional Standard Straight 120 VAC Plug

Optional Straight 120 VAC Pass-through Plug

- CLEAN, COMPACT DESIGN
- **STREAMLINED**
- LOW PROFILE
- SIDE-EXITING CORDS
- **PLUG & PLAY**
- 6' AC CORD & PLUG (FLAT PLUG STANDARD)
- **CUSTOMIZABLE CONFIGURATIONS AND FINISHES**
- **UL LISTED FOR MOUNTING IN FURNITURE**
- 15A