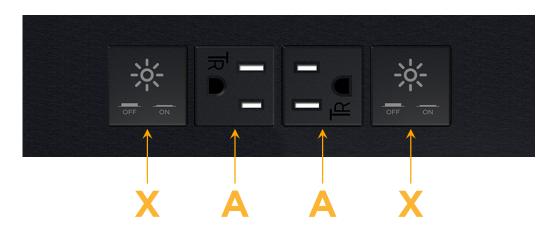

### Module/Port Options:

- **Tamper Resistant AC Receptacle** Α
- USB-A & USB-C (20W) E
- Double USB-A (Fast Charging Ports 18W) M
- HDMI H.
- CAT 6 6
- 12 RJ 12
- X Switched AC
- 3-Way Switch (Low Voltage) Υ
- USB-C (45W High Speed Charging Port) V
- USB-C (25W High Speed Charging Port)
- Switched AC (Rocker Switch) R
- D **Dimmer Switch**

## AC POWER & DATA CONNECTIVITY SOLUTION

M-POWER-4T-XAAX-B2ATP

Specs:

Modules/Ports:

Distributed by

Mormax Company, Inc. 8 Westchester Plaza Elmsford, NY 10523

C 914-699-0101 sales@mormax.com  $\square$ mormax.com