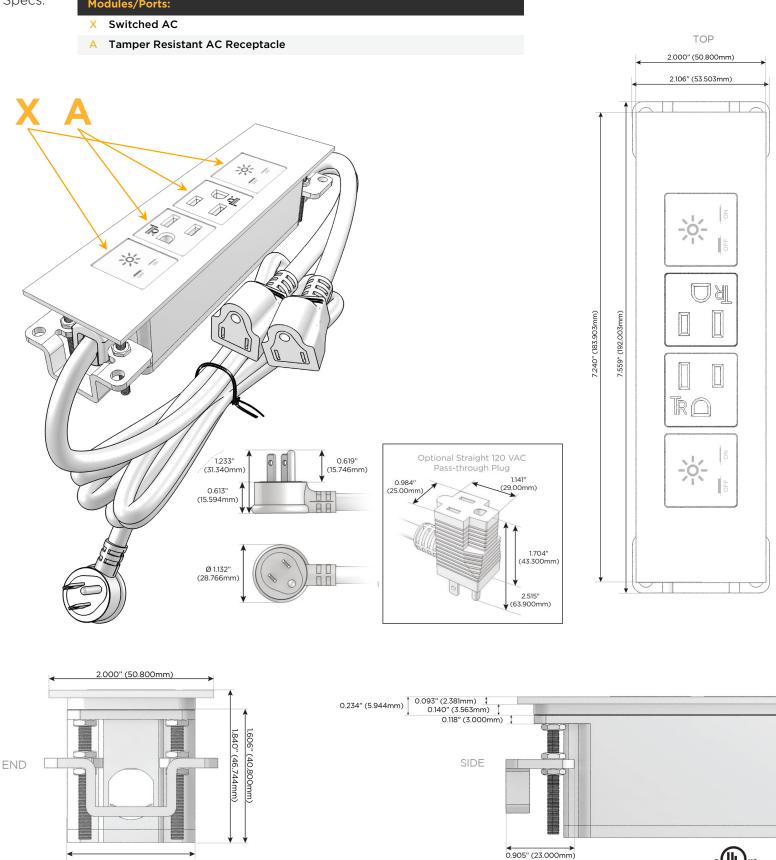

### Module/Port Options:

- **Tamper Resistant AC Receptacle** Α
- USB-A & USB-C (20W) E
- Double USB-A (Fast Charging Ports 18W) M
- HDMI H.
- CAT 6 6
- 12 RJ 12
- X Switched AC
- 3-Way Switch (Low Voltage) Υ
- USB-C (45W High Speed Charging Port) V
- USB-C (25W High Speed Charging Port)
- Switched AC (Rocker Switch) R
- D **Dimmer Switch**

#### Plug:

Supplied with Low Profile Flat 45° Angle 120 VAC Plug

**Optional Standard Straight 120 VAC Plug** 

Optional Straight 120 VAC Pass-through Plug

- CLEAN, COMPACT DESIGN
- STREAMLINED
- LOW PROFILE
- SIDE-EXITING CORDS
- **PLUG & PLAY**
- 6' AC CORD & PLUG (FLAT PLUG STANDARD)
- CUSTOMIZABLE CONFIGURATIONS AND FINISHES
- UL LISTED FOR MOUNTING IN FURNITURE
- 15A

## AC POWER & DATA CONNECTIVITY SOLUTION

M-POWER-4T-XAAX-B2ATP

Specs:

Modules/Ports:

Distributed by

Mormax Company, Inc. 8 Westchester Plaza Elmsford, NY 10523

C 914-699-0101 sales@mormax.com  $\square$ mormax.com