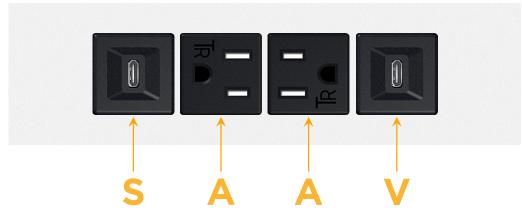

## Modules/Ports:

- S USB-C (25W High Speed Charging Port)
- A Tamper Resistant AC Receptacle
- V USB-C (45W High Speed Charging Port)