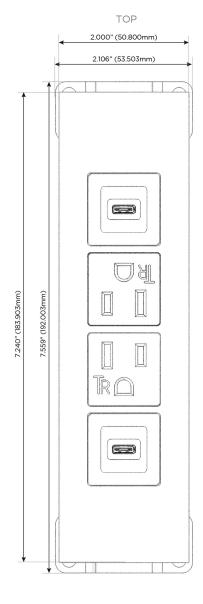

#### AC POWER & DATA CONNECTIVITY SOLUTION

M-POWER-4T-SAAV-WTP

Specs:

## Modules/Ports:

- S USB-C (25W High Speed Charging Port)
- A Tamper Resistant AC Receptacle
- V USB-C (45W High Speed Charging Port)