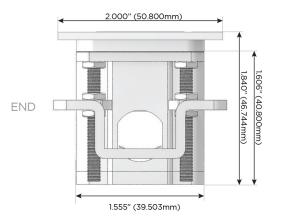

harging Port)
- R Switched AC (Rocker Switch)
- D Dimmer Switch

#### Plug:

Supplied with Low Profile Flat 45° Angle 120 VAC

Optional Standard Straight 120 VAC Plug

Optional Straight 120 VAC Pass-through Plug

- CLEAN, COMPACT DESIGN
- **STREAMLINED**
- LOW PROFILE
- SIDE-EXITING CORDS
- **PLUG & PLAY**
- 6' AC CORD & PLUG (FLAT PLUG STANDARD)
- **CUSTOMIZABLE CONFIGURATIONS AND FINISHES**
- **UL LISTED FOR MOUNTING IN FURNITURE**
- 15A





#### AC POWER & DATA CONNECTIVITY SOLUTION

M-POWER-4T-SAAV-WTP

Specs:

# Distributed by



Mormax Company, Inc.
8 Westchester Plaza

Elmsford, NY 10523

<u>&</u>

914-699-0101

sales@mormax.com mormax.com

## Modules/Ports:

- S USB-C (25W High Speed Charging Port)
- A Tamper Resistant AC Receptacle
- V USB-C (45W High Speed Charging Port)