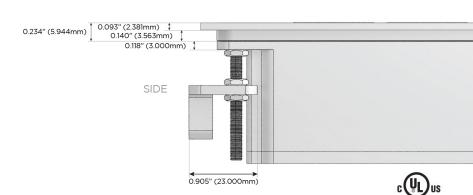

rging Port)
- R Switched AC (Rocker Switch)
- D Dimmer Switch

#### Plug:

Supplied with Low Profile Flat 45° Angle 120 VAC

Optional Standard Straight 120 VAC Plug

Optional Straight 120 VAC Pass-through Plug

- CLEAN, COMPACT DESIGN
- **STREAMLINED**
- LOW PROFILE
- SIDE-EXITING CORDS
- **PLUG & PLAY**
- 6' AC CORD & PLUG (FLAT PLUG STANDARD)
- **CUSTOMIZABLE CONFIGURATIONS AND FINISHES**
- **UL LISTED FOR MOUNTING IN FURNITURE**
- 15A





#### AC POWER & DATA CONNECTIVITY SOLUTION

M-POWER-4T-SAAV-WTP

Specs:

# Distributed by



Mormax Company, Inc.
8 Westchester Plaza

Elmsford, NY 10523

<u>&</u>

914-699-0101

sales@mormax.com mormax.com

## Modules/Ports:

- S USB-C (25W High Speed Charging Port)
- A Tamper Resistant AC Receptacle
- V USB-C (45W High Speed Charging Port)