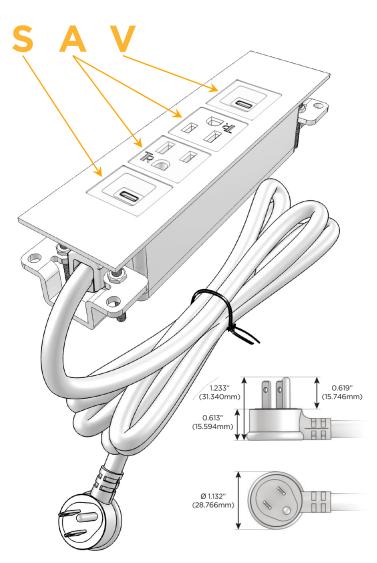

#### Plug:

Supplied with Low Profile Flat 45° Angle 120 VAC

Optional Standard Straight 120 VAC Plug

Optional Straight 120 VAC Pass-through Plug

- CLEAN, COMPACT DESIGN
- **STREAMLINED**
- LOW PROFILE
- SIDE-EXITING CORDS
- **PLUG & PLAY**
- 6' AC CORD & PLUG (FLAT PLUG STANDARD)
- **CUSTOMIZABLE CONFIGURATIONS AND FINISHES**
- **UL LISTED FOR MOUNTING IN FURNITURE**
- 15A

## Modules/Ports:

- S USB-C (25W High Speed Charging Port)
- A Tamper Resistant AC Receptacle
- V USB-C (45W High Speed Charging Port)