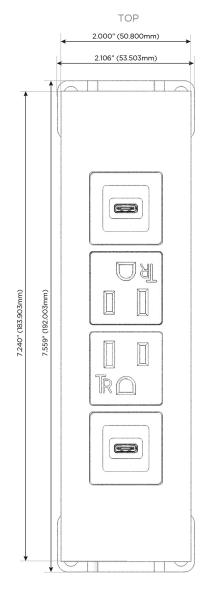

#### AC POWER & DATA CONNECTIVITY SOLUTION

M-POWER-4T-SAAV-WATP

Specs:

# Modules/Ports:

- S USB-C (25W High Speed Charging Port)
- A Tamper Resistant AC Receptacle
- V USB-C (45W High Speed Charging Port)