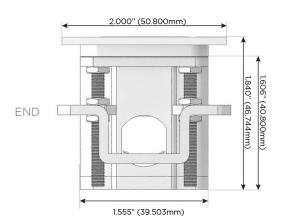

peed Charging Port)
- R Switched AC (Rocker Switch)
- **D** Dimmer Switch

#### Plug:

Supplied with Low Profile Flat 45° Angle 120 VAC Plug

Optional Standard Straight 120 VAC Plug

Optional Straight 120 VAC Pass-through Plug

- CLEAN, COMPACT DESIGN
- STREAMLINED
- LOW PROFILE
- SIDE-EXITING CORDS
- PLUG & PLAY
- 6' AC CORD & PLUG (FLAT PLUG STANDARD)
- CUSTOMIZABLE CONFIGURATIONS AND FINISHES
- UL LISTED FOR MOUNTING IN FURNITURE
- 15A





#### AC POWER & DATA CONNECTIVITY SOLUTION

M-POWER-4T-SAAV-WATP

Specs:

## Distributed by



Mormax Company, Inc.
8 Westchester Plaza

Elmsford, NY 10523

<u>&</u>

914-699-0101

sales@mormax.com
mormax.com

# Modules/Ports:

- S USB-C (25W High Speed Charging Port)
- A Tamper Resistant AC Receptacle
- V USB-C (45W High Speed Charging Port)