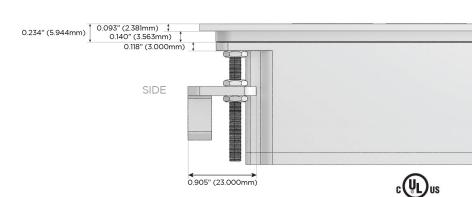

ed Charging Port)
- R Switched AC (Rocker Switch)
- **D** Dimmer Switch

#### Plug:

Supplied with Low Profile Flat 45° Angle 120 VAC Plug

Optional Standard Straight 120 VAC Plug

Optional Straight 120 VAC Pass-through Plug

- CLEAN, COMPACT DESIGN
- STREAMLINED
- LOW PROFILE
- SIDE-EXITING CORDS
- PLUG & PLAY
- 6' AC CORD & PLUG (FLAT PLUG STANDARD)
- CUSTOMIZABLE CONFIGURATIONS AND FINISHES
- UL LISTED FOR MOUNTING IN FURNITURE
- 15A





#### AC POWER & DATA CONNECTIVITY SOLUTION

M-POWER-4T-SAAV-WATP

Specs:

## Distributed by



Mormax Company, Inc.
8 Westchester Plaza

Elmsford, NY 10523

<u>&</u>

914-699-0101

sales@mormax.com
mormax.com

# Modules/Ports:

- S USB-C (25W High Speed Charging Port)
- A Tamper Resistant AC Receptacle
- V USB-C (45W High Speed Charging Port)