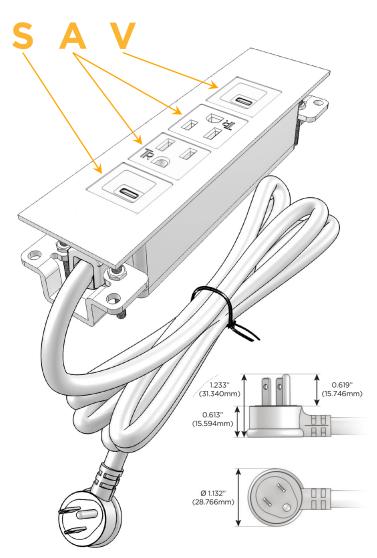

#### AC POWER & DATA CONNECTIVITY SOLUTION

M-POWER-4T-SAAV-WATP

Distributed by

Mormax Company, Inc.
8 Westchester Plaza

Elmsford, NY 10523

914-699-0101 sales@mormax.com

mormax.com

Metro Light & Power's line of power & data solutions offers sophisticated design elements combined with greater ease of installation. Streamlined and low-profile, enhanced by side-exiting cords, our outlets advance the industry with their cutting edge look and feel. We believe flexibility is key, and we provide a variety of mounting options, including the ability to mount in limited spaces. Our outlets are available in many finishes and configurations, in addition to a custom color and finish capability for our clients.

#### Plug:

Supplied with Low Profile Flat 45° Angle 120 VAC Plug

Optional Standard Straight 120 VAC Plug

Optional Straight 120 VAC Pass-through Plug

- CLEAN, COMPACT DESIGN
- STREAMLINED
- LOW PROFILE
- SIDE-EXITING CORDS
- PLUG & PLAY
- 6' AC CORD & PLUG (FLAT PLUG STANDARD)
- CUSTOMIZABLE CONFIGURATIONS AND FINISHES
- UL LISTED FOR MOUNTING IN FURNITURE
- 15A

# Modules/Ports:

- S USB-C (25W High Speed Charging Port)
- A Tamper Resistant AC Receptacle
- V USB-C (45W High Speed Charging Port)