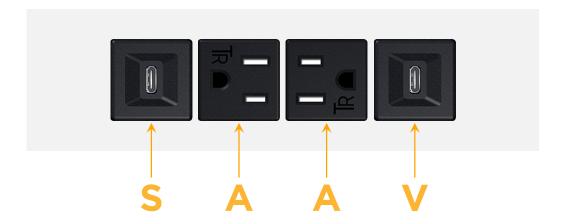

# Modules/Ports:

- S USB-C (25W High Speed Charging Port)
- A Tamper Resistant AC Receptacle
- V USB-C (45W High Speed Charging Port)