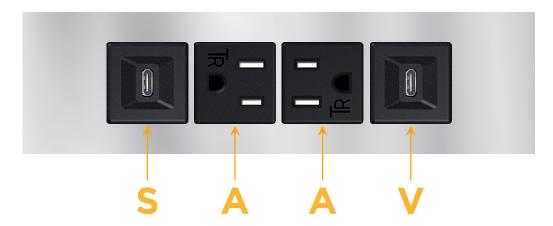

# **Module/Port Options:**

- **Tamper Resistant AC Receptacle**
- USB-A & USB-C (20W)
- Double USB-A (Fast Charging Ports 18W)
- **HDMI**
- CAT 6
- 12 RJ 12
- X Switched AC
- 3-Way Switch (Low Voltage)
- V USB-C (45W High Speed Charging Port)
- USB-C (25W High Speed Charging Port)
- R Switched AC (Rocker Switch)
- D Dimmer Switch

### Specs: **Modules/Ports:**

- USB-C (25W High Speed Charging Port)
- **Tamper Resistant AC Receptacle**
- USB-C (45W High Speed Charging Port)