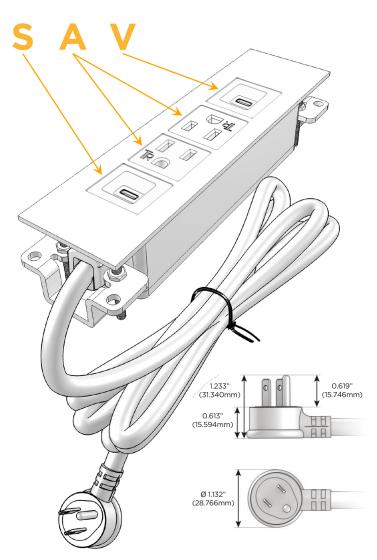

# Plug:

Supplied with Low Profile Flat 45° Angle 120 VAC

Optional Standard Straight 120 VAC Plug

Optional Straight 120 VAC Pass-through Plug

- CLEAN, COMPACT DESIGN
- **STREAMLINED**
- LOW PROFILE
- SIDE-EXITING CORDS
- **PLUG & PLAY**
- 6' AC CORD & PLUG (FLAT PLUG STANDARD)
- **CUSTOMIZABLE CONFIGURATIONS AND FINISHES**
- **UL LISTED FOR MOUNTING IN FURNITURE**
- 15A

# **Module/Port Options:**

- **Tamper Resistant AC Receptacle**
- USB-A & USB-C (20W)
- Double USB-A (Fast Charging Ports 18W)
- **HDMI**
- CAT 6
- 12 RJ 12
- X Switched AC
- 3-Way Switch (Low Voltage)
- V USB-C (45W High Speed Charging Port)
- USB-C (25W High Speed Charging Port)
- R Switched AC (Rocker Switch)
- D Dimmer Switch