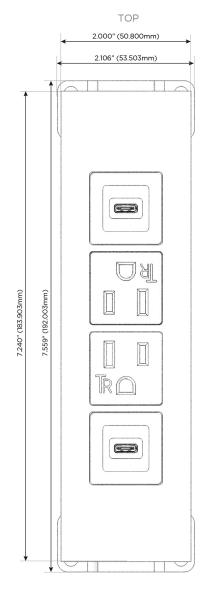

# **Module/Port Options:**

- **Tamper Resistant AC Receptacle**
- USB-A & USB-C (20W)
- Double USB-A (Fast Charging Ports 18W)
- **HDMI**
- CAT 6
- 12 RJ 12
- X Switched AC
- 3-Way Switch (Low Voltage)
- V USB-C (45W High Speed Charging Port)
- USB-C (25W High Speed Charging Port)
- R Switched AC (Rocker Switch)
- D Dimmer Switch

### Specs: **Modules/Ports:**

- USB-C (25W High Speed Charging Port)
- **Tamper Resistant AC Receptacle**
- USB-C (45W High Speed Charging Port)