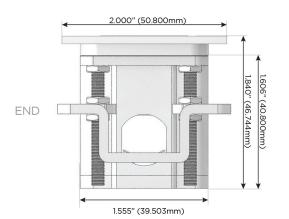

ging Port)
- R Switched AC (Rocker Switch)
- D Dimmer Switch

#### Plug:

Supplied with Low Profile Flat 45° Angle 120 VAC

Optional Standard Straight 120 VAC Plug

Optional Straight 120 VAC Pass-through Plug

- CLEAN, COMPACT DESIGN
- **STREAMLINED**
- LOW PROFILE
- SIDE-EXITING CORDS
- **PLUG & PLAY**
- 6' AC CORD & PLUG (FLAT PLUG STANDARD)
- **CUSTOMIZABLE CONFIGURATIONS AND FINISHES**
- **UL LISTED FOR MOUNTING IN FURNITURE**
- 15A





#### AC POWER & DATA CONNECTIVITY SOLUTION

M-POWER-4T-SAAV-SS4TP

Specs:

## Distributed by



Mormax Company, Inc.

8 Westchester Plaza

Elmsford, NY 10523

<u>&</u>

914-699-0101

sales@mormax.com
mormax.com

# Modules/Ports:

- S USB-C (25W High Speed Charging Port)
- A Tamper Resistant AC Receptacle
- V USB-C (45W High Speed Charging Port)