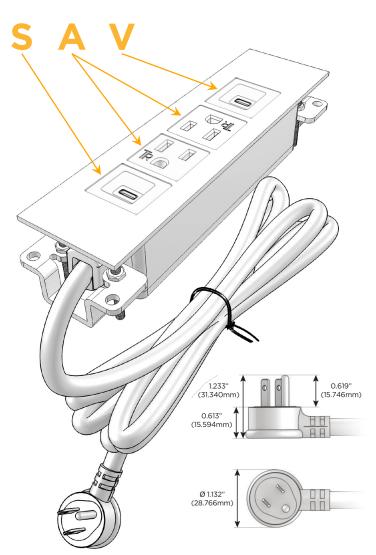

#### AC POWER & DATA CONNECTIVITY SOLUTION

M-POWER-4T-SAAV-SS4TP

Distributed by

Mormax Company, Inc. 8 Westchester Plaza

Elmsford, NY 10523

914-699-0101 sales@mormax.com

mormax.com

Metro Light & Power's line of power & data solutions offers sophisticated design elements combined with greater ease of installation. Streamlined and low-profile, enhanced by side-exiting cords, our outlets advance the industry with their cutting edge look and feel. We believe flexibility is key, and we provide a variety of mounting options, including the ability to mount in limited spaces. Our outlets are available in many finishes and configurations, in addition to a custom color and finish capability for our clients.

#### Plug:

Supplied with Low Profile Flat 45° Angle 120 VAC

Optional Standard Straight 120 VAC Plug

Optional Straight 120 VAC Pass-through Plug

- CLEAN, COMPACT DESIGN
- **STREAMLINED**
- LOW PROFILE
- SIDE-EXITING CORDS
- **PLUG & PLAY**
- 6' AC CORD & PLUG (FLAT PLUG STANDARD)
- **CUSTOMIZABLE CONFIGURATIONS AND FINISHES**
- **UL LISTED FOR MOUNTING IN FURNITURE**
- 15A