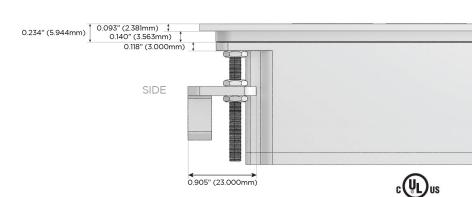

ng Port)
- R Switched AC (Rocker Switch)
- D Dimmer Switch

#### Plug:

Supplied with Low Profile Flat 45° Angle 120 VAC

Optional Standard Straight 120 VAC Plug

Optional Straight 120 VAC Pass-through Plug

- CLEAN, COMPACT DESIGN
- **STREAMLINED**
- LOW PROFILE
- SIDE-EXITING CORDS
- **PLUG & PLAY**
- 6' AC CORD & PLUG (FLAT PLUG STANDARD)
- **CUSTOMIZABLE CONFIGURATIONS AND FINISHES**
- **UL LISTED FOR MOUNTING IN FURNITURE**
- 15A





#### AC POWER & DATA CONNECTIVITY SOLUTION

M-POWER-4T-SAAV-SS4TP

Specs:

## Distributed by



Mormax Company, Inc.

8 Westchester Plaza

Elmsford, NY 10523

<u>&</u>

914-699-0101

sales@mormax.com
mormax.com

# Modules/Ports:

- S USB-C (25W High Speed Charging Port)
- A Tamper Resistant AC Receptacle
- V USB-C (45W High Speed Charging Port)