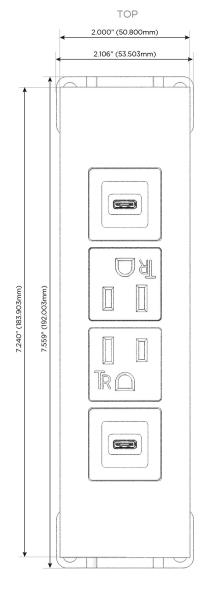

#### **Module/Port Options:**

- **Tamper Resistant AC Receptacle**
- USB-A & USB-C (20W)
- Double USB-A (Fast Charging Ports 18W)
- **HDMI**
- CAT 6
- 12 RJ 12
- X Switched AC
- 3-Way Switch (Low Voltage)
- V USB-C (45W High Speed Charging Port)
- USB-C (25W High Speed Charging Port)
- R Switched AC (Rocker Switch)
- D Dimmer Switch

# Modules/Ports:

- S USB-C (25W High Speed Charging Port)
- A Tamper Resistant AC Receptacle
- V USB-C (45W High Speed Charging Port)