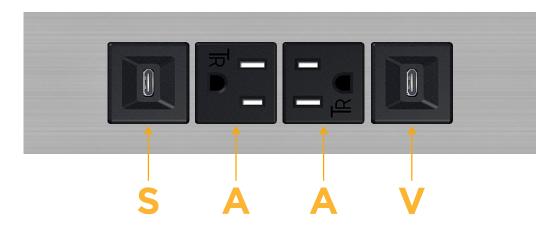

# Modules/Ports:

- S USB-C (25W High Speed Charging Port)
- A Tamper Resistant AC Receptacle
- V USB-C (45W High Speed Charging Port)